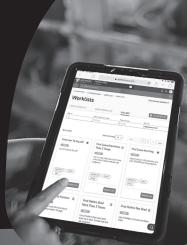

## Herd management made simple.

From the makers of DairyComp, a new generation in herd management designed for dairies like yours. With MyDC on PULSE, you can:

Access and enter cow data anytime, anywhere – on or off the farm

Easily manage health protocols and OvSynch schedules in one easy to use app

Customize your dairy reports to improve herd health and performance

"Using MyDC for our OvSynch has been really easy just because it's one less thing to write down on my arm or a piece of paper. I can just mark it [on the app] as I go and it keeps a record... We've been able to work smarter, not harder, with MyDC. It's definitely freed up more time for us, kept us more organized and made us more efficient."