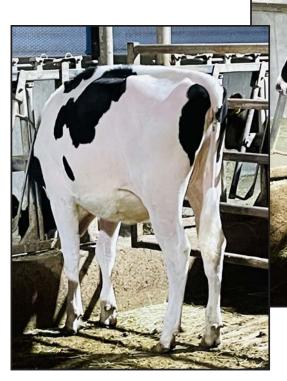

### LOT 8: BUDJON-MB DL EYELINER-ET 12/22 Delta-Lambda x Eyes On You

#### **DAM: D2 SUMMERFEST EYES ON YOU-ET**