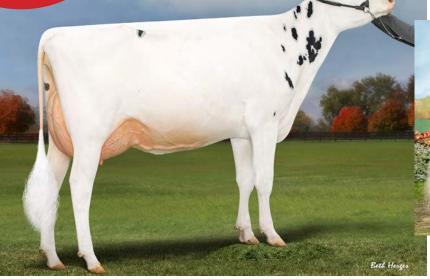

### **LOT 59: BUDJON-PV-RJ CHF BLISFUL** 6/23 Chief x Brilliant

#### **DAM: BLEXYS KINGDOC BRILLIANT**

LOT 75: SUBLIMINAL CHOICE