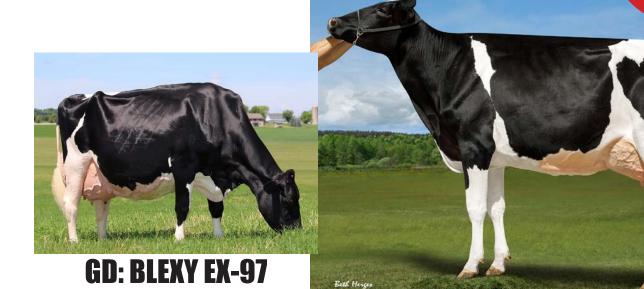

## 33A: SHAZAM \*RC +3.00T

33B: SHOCKRA \*RC +3.10T

**GD: SHAKIRA EX-97** 

### DAM: JACOBS LAMBDA SHAYLA-ET \*RC