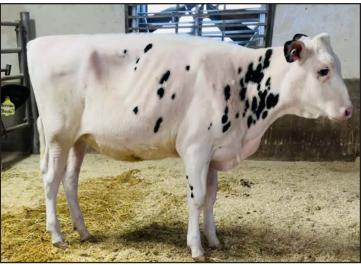

## LOT 32A: SHAYLAS MCDONALD SHE-RED-ET \*PC A2A2 6/23 McDonald-P x Shayla

## LOT 32B: SHAYLAS MCDONALD SHARPEE-ET \*RC 6/23 McDonald-P x Shayla

Now Scored VG-87 VVVVV 88 MS