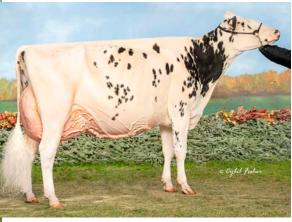

## LOT 34: SHAYLAS HMR SHESSHOCKING-ET 4/23 Hammer x Shayla

DAM: JACOBS LAMBDA SHAYLA-ET \*RC

Shayla Scored VG-87 VVVVV 88 MS

GD: SHAKIRA EX-97