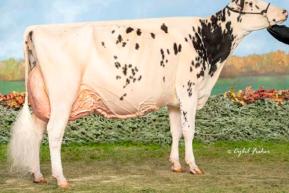

### DAM: JACOBS LAMBDA SHAYLA-ET \*RC

## LOT 34: SHAYLAS HMR SHESSHOCKING-ET 4/23 Hammer x Shayla

DAM: JACOBS LAMBDA SHAYLA-ET \*RC

Shayla Scored VG-87 VVVVV 88 MS

GD: SHAKIRA EX-97