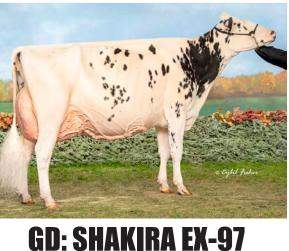

### LOT 8: BUDJON-MB DL EYELINER-ET 12/22 Delta-Lambda x Eyes On You



# **SHE SELLS!**



#### **DAM: D2 SUMMERFEST EYES ON YOU-ET**



## LOT 32A: SHAYLAS MCDONALD SHE-RED-ET \*PC A2A2 6/23 McDonald-P x Shayla





# **SHE SELLS!**









## LOT 32B: SHAYLAS MCDONALD SHARPEE-ET \*RC 6/23 McDonald-P x Shayla



Now Scored VG-87 VVVVV 88 MS

# **SHE SELLS!**





**GD: SHAKIRA EX-97** 

### DAM: JACOBS LAMBDA SHAYLA-ET \*RC



### **LOT 33: CHOICE OF 2 FEMALES** 6/23 Architect x Shayla



## 33A: SHAZAM \*RC +3.00T



33B: SHOCKRA \*RC +3.10T







**GD: SHAKIRA EX-97** 

### DAM: JACOBS LAMBDA SHAYLA-ET \*RC



## LOT 34: SHAYLAS HMR SHESSHOCKING-ET 4/23 Hammer x Shayla







DAM: JACOBS LAMBDA SHAYLA-ET \*RC

Shayla Scored VG-87 VVVVV 88 MS



GD: SHAKIRA EX-97



# LOT 58: IVF SESSION X BLOODY MARY





#### DAM: BLEXY CHIEF BLOODY MARY 1ST MILKING YEARLING, WDE '23 WILL BE SCORED FRIDAY!

**BLOODY MARY IS PREGNANT & DUE 8/1/24** 





### **LOT 59: BUDJON-PV-RJ CHF BLISFUL** 6/23 Chief x Brilliant









#### **DA