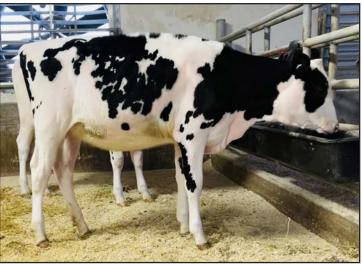

### LOT 8: BUDJON-MB DL EYELINER-ET 12/22 Delta-Lambda x Eyes On You

#### **DAM: D2 SUMMERFEST EYES ON YOU-ET**