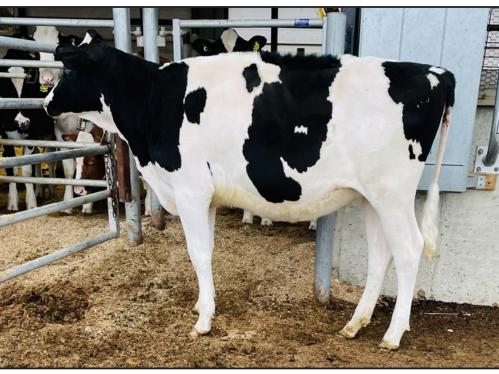

## LOT 34: SHAYLAS HMR SHESSHOCKING-ET 4/23 Hammer x Shayla

DAM: JACOBS LAMBDA SHAYLA-ET \*RC

Shayla Scored VG-87 VVVVV 88 MS

GD: SHAKIRA EX-97