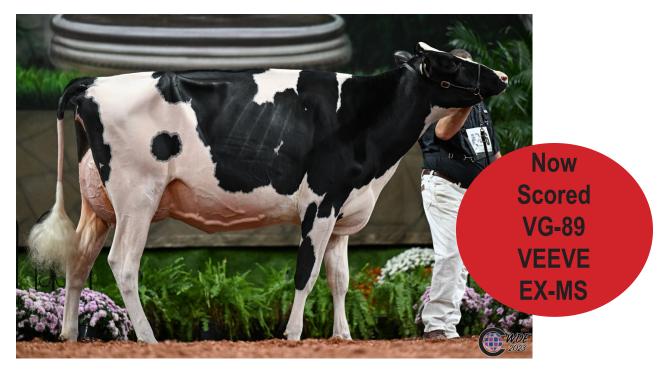

## LOT 32B: SHAYLAS MCDONALD SHARPEE-ET \*RC 6/23 McDonald-P x Shayla

Now Scored VG-87 VVVVV 88 MS