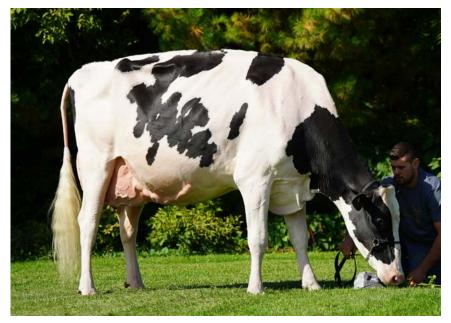

## LOT 32A: SHAYLAS MCDONALD SHE-RED-ET \*PC A2A2 6/23 McDonald-P x Shayla

## LOT 32B: SHAYLAS MCDONALD SHARPEE-ET \*RC 6/23 McDonald-P x Shayla

Now Scored VG-87 VVVVV 88 MS