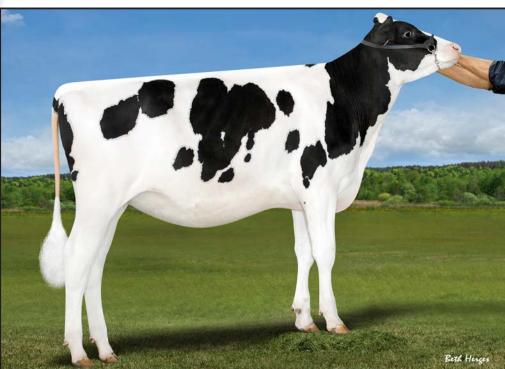

### LOT 8: BUDJON-MB DL EYELINER-ET 12/22 Delta-Lambda x Eyes On You

#### **DAM: D2 SUMMERFEST EYES ON YOU-ET**