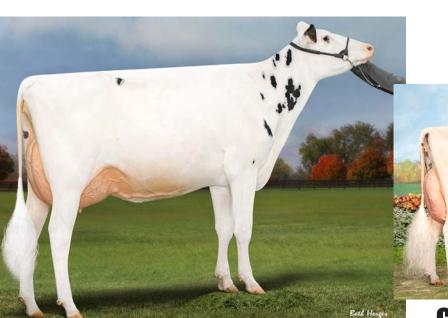

## LOT 34: SHAYLAS HMR SHESSHOCKING-ET 4/23 Hammer x Shayla

DAM: JACOBS LAMBDA SHAYLA-ET \*RC

Shayla Scored VG-87 VVVVV 88 MS

GD: SHAKIRA EX-97