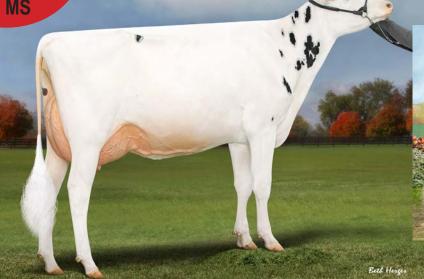

### DAM: JACOBS LAMBDA SHAYLA-ET \*RC

### **LOT 33: CHOICE OF 2 FEMALES** 6/23 Architect x Shayla

## 33A: SHAZAM \*RC +3.00T

33B: SHOCKRA \*RC +3.10T

**GD: SHAKIRA EX-97** 