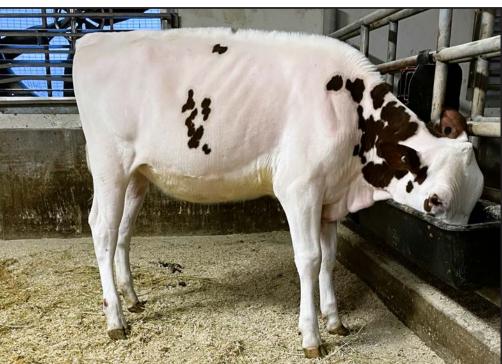

#### DAM: BLEXY CHIEF BLOODY MARY 1ST MILKING YEARLING, WDE '23 WILL BE SCORED FRIDAY!

**BLOODY MARY IS PREGNANT & DUE 8/1/24** 