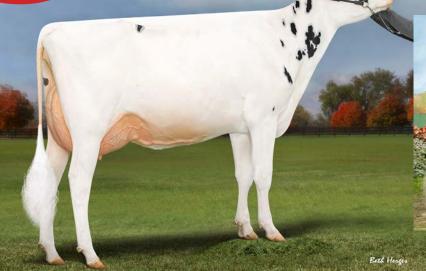

### LOT 8: BUDJON-MB DL EYELINER-ET 12/22 Delta-Lambda x Eyes On You



# **SHE SELLS!**



#### **DAM: D2 SUMMERFEST EYES ON YOU-ET**



## LOT 32A: SHAYLAS MCDONALD SHE-RED-ET \*PC A2A2 6/23 McDonald-P x Shayla





# **SHE SELLS!**









## LOT 32B: SHAYLAS MCDONALD SHARPEE-ET \*RC 6/23 McDonald-P x Shayla



Now Scored VG-87 VVVVV 88 MS

# **SHE SELLS!**





**GD: SHAKIRA EX-97** 

### DAM: JACOBS LAMBDA SHAYLA-ET \*RC



### **LOT 33: CHOICE OF 2 FEMALES** 6/23 Architect x Shayla



## 33A: SHAZAM \*RC +3.00T



33B: SHOCKRA \*RC +3.10T







**GD: SHAKIRA EX-97** 

### DAM: JACOBS LAMBDA SHAYLA-ET \*RC



## LOT 34: SHAYLAS HMR SHESSHOCKING-ET 4/23 Hammer x Shayla







DAM: JACOBS LAMBDA SHAYLA-ET \*RC

Shayla Scored VG-87 VVVVV 88 MS



GD: SHAKIRA EX-97



# LOT 58: IVF SESSION X BLOODY MARY





#### DAM: BLEXY CHIEF BLOODY MARY 1ST MILKING YEARLING, WDE '23 WILL BE SCORED FRIDAY!

**BLOODY MARY IS PREGNANT & DUE 8/1/24** 





### **LOT 59: BUDJON-PV-RJ CHF BLISFUL** 6/23 Chief x Brilliant









#### **DAM: BLEXYS KINGDOC BRILLIANT**



LOT 75: SUBLIMINAL CHOICE

## **1ST CHOICE FEMALE BY ALLIGATOR OR 2ND CHOICE FEMALE BY EYE C