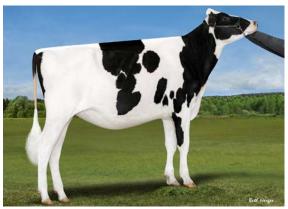

### **LOT 33: CHOICE OF 2 FEMALES** 6/23 Architect x Shayla

## 33A: SHAZAM \*RC +3.00T

33B: SHOCKRA \*RC +3.10T

**GD: SHAKIRA EX-97** 

### DAM: JACOBS LAMBDA SHAYLA-ET \*RC