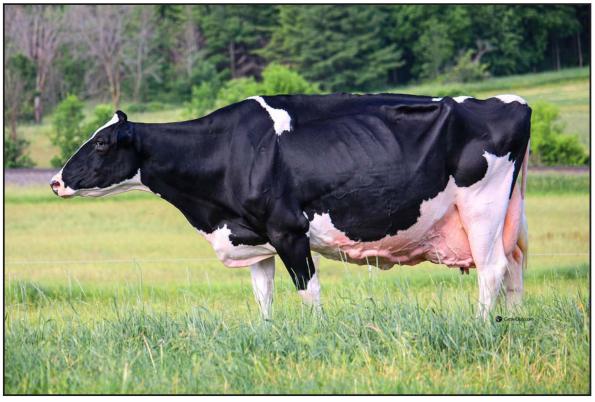

### LOT 8: BUDJON-MB DL EYELINER-ET 12/22 Delta-Lambda x Eyes On You

#### **DAM: D2 SUMMERFEST EYES ON YOU-ET**