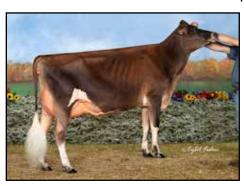

#### FIVE #1 IVF EMBRYOS

Sire: Mutually Agreeable Sire from next flush Will be made for Export

TRIPLE-T-HEATH GETAWAY TO CANCUN EX-93% DAM OF LOT

National Grand Champion 2020

#### Triple-T-Heath Getaway to Cancun-ET

840 3128791558 4-09 EX-93% 3-07 2x 300d 14250 4.9 696 3.3 472

- National Grand Champion 2020
- AJCA All-American 4-Year-Old 2020
- 1st 4-Year-Old, All-American Show 2020
- 3rd Senior 3-Year-Old, International Show 2019