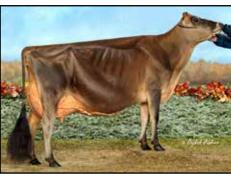

#### FIVE #1 IVF EMBRYOS

Sire: Mutually Agreeable Sire from future flush Will be made for export

MB LUCKY LADY FIRED UP-ET EX-95-3E-CAN
DAM OF LOT

Frank & Diane Borba, Lookout & Elite Haven 819-437-7552 Callum lookout\_callumbj@botmail.com

#### MB Lucky Lady Fired Up-ET

CAN 108617711 EX-95-3E-CAN
2-11 2x 346d 16563 5.6 926 4.0 659
4-00 2x 291d 14742 5.5 818 4.0 584
6-00 2x 300d 14694 5.4 794 4.0 591

- Reserve All-Canadian 5-Year-Old 2019
- 4th Senior 3-Year-Old, RAWF 2017
- 5th Senior 2-Year-Old, RAWF 2016