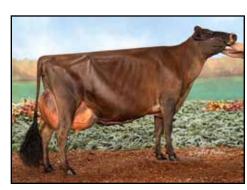

#### FIVE #1 IVF EMBRYOS

Export eligible • Location: Trans Ova, IA • Reverse Sorted for Female Embryos

ARETHUSA TEQUILA VISION EX-95% DAM OF LOT 5

Res All-American Lifetime Production Cow 2019

Ratliff Premier Money 840 3131712870

#### **Arethusa Tequila Vision**

117341902 9-04 EX-95% 7-07 2x 305d 24130 5.6 1344 3.8 912

- ABA Res All-American Lifetime Prod Cow 2019
- AJCA Res All-American Lifetime Prod Cow 2019
- 1st Lifetime Production Cow, International 2019
- $\bullet \ \textit{1st Lifetime Production Cow, International 2018}$
- AJCA Reserve All-American 5-Year-Old 2015
- AJCA Reserve All-American 4-Year-Old 2014