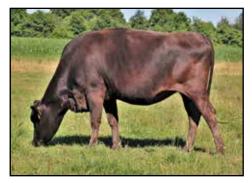

#### FIVE #1 IVF EMBRYOS

Export eligible • Location: Trans Ova, IA • Reverse Sorted for Female Embryos

ARETHUSA TEQUILA VISION EX-95% DAM OF LOT 5

Res All-American Lifetime Production Cow 2019

Ratliff Premier Money 840 3131712870

#### **Arethusa Tequila Vision**

117341902 9-04 EX-95% 7-07 2x 305d 24130 5.6 1344 3.8 912

- ABA Res All-American Lifetime Prod Cow 2019
- AJCA Res All-American Lifetime Prod Cow 2019
- 1st Lifetime Production Cow, International 2019
- $\bullet \ \textit{1st Lifetime Production Cow, International 2018}$
- AJCA Reserve All-American 5-Year-Old 2015
- AJCA Reserve All-American 4-Year-Old 2014