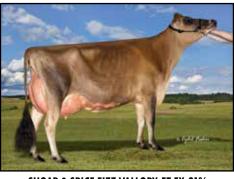

#### FIVE #1 IVF EMBRYOS

Sire: Mutually Agreeable Sire from future flush Will be made for export

MB LUCKY LADY FIRED UP-ET EX-95-3E-CAN
DAM OF LOT

Frank & Diane Borba, Lookout & Elite Haven 819-437-7552 Callum lookout\_callumbj@botmail.com

#### MB Lucky Lady Fired Up-ET

CAN 108617711 EX-95-3E-CAN
2-11 2x 346d 16563 5.6 926 4.0 659
4-00 2x 291d 14742 5.5 818 4.0 584
6-00 2x 300d 14694 5.4 794 4.0 591

- Reserve All-Canadian 5-Year-Old 2019
- 4th Senior 3-Year-Old, RAWF 2017
- 5th Senior 2-Year-Old, RAWF 2016