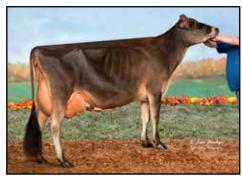

#### FIVE #1 IVF EMBRYOS

Export eligible • Location: Trans Ova, IA • Reverse Sorted for Female Embryos

ARETHUSA TEQUILA VISION EX-95% DAM OF LOT 5

Res All-American Lifetime Production Cow 2019

Ratliff Premier Money 840 3131712870

#### **Arethusa Tequila Vision**

117341902 9-04 EX-95% 7-07 2x 305d 24130 5.6 1344 3.8 912

- ABA Res All-American Lifetime Prod Cow 2019
- AJCA Res All-American Lifetime Prod Cow 2019
- 1st Lifetime Production Cow, International 2019
- $\bullet \ \textit{1st Lifetime Production Cow, International 2018}$
- AJCA Reserve All-American 5-Year-Old 2015
- AJCA Reserve All-American 4-Year-Old 2014