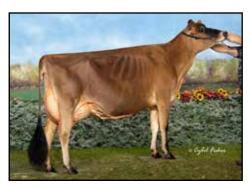

#### FIVE #1 IVF EMBRYOS

Sire: Mutually Agreeable Sire from future flush Will be made for export

MB LUCKY LADY FIRED UP-ET EX-95-3E-CAN
DAM OF LOT

Frank & Diane Borba, Lookout & Elite Haven 819-437-7552 Callum lookout\_callumbj@botmail.com

#### MB Lucky Lady Fired Up-ET

CAN 108617711 EX-95-3E-CAN
2-11 2x 346d 16563 5.6 926 4.0 659
4-00 2x 291d 14742 5.5 818 4.0 584
6-00 2x 300d 14694 5.4 794 4.0 591

- Reserve All-Canadian 5-Year-Old 2019
- 4th Senior 3-Year-Old, RAWF 2017
- 5th Senior 2-Year-Old, RAWF 2016