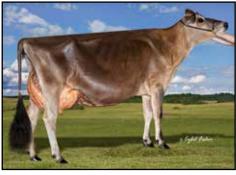

#### FIVE #1 IVF EMBRYOS

Sire: Mutually Agreeable Sire from future flush Will be made for export

MB LUCKY LADY FIRED UP-ET EX-95-3E-CAN
DAM OF LOT

Frank & Diane Borba, Lookout & Elite Haven 819-437-7552 Callum lookout\_callumbj@botmail.com

#### MB Lucky Lady Fired Up-ET

CAN 108617711 EX-95-3E-CAN
2-11 2x 346d 16563 5.6 926 4.0 659
4-00 2x 291d 14742 5.5 818 4.0 584
6-00 2x 300d 14694 5.4 794 4.0 591

- Reserve All-Canadian 5-Year-Old 2019
- 4th Senior 3-Year-Old, RAWF 2017
- 5th Senior 2-Year-Old, RAWF 2016