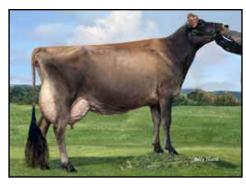

#### FIVE #1 IVF EMBRYOS

Sire: Mutually Agreeable Sire from future flush Will be made for export

MB LUCKY LADY FIRED UP-ET EX-95-3E-CAN
DAM OF LOT

Frank & Diane Borba, Lookout & Elite Haven 819-437-7552 Callum lookout\_callumbj@botmail.com

#### MB Lucky Lady Fired Up-ET

CAN 108617711 EX-95-3E-CAN
2-11 2x 346d 16563 5.6 926 4.0 659
4-00 2x 291d 14742 5.5 818 4.0 584
6-00 2x 300d 14694 5.4 794 4.0 591

- Reserve All-Canadian 5-Year-Old 2019
- 4th Senior 3-Year-Old, RAWF 2017
- 5th Senior 2-Year-Old, RAWF 2016