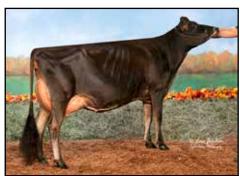

#### FIVE #1 IVF EMBRYOS

Sire: Mutually Agreeable Sire from next flush Will be made for Export

TRIPLE-T-HEATH GETAWAY TO CANCUN EX-93% DAM OF LOT

National Grand Champion 2020

#### Triple-T-Heath Getaway to Cancun-ET

840 3128791558 4-09 EX-93% 3-07 2x 300d 14250 4.9 696 3.3 472

- National Grand Champion 2020
- AJCA All-American 4-Year-Old 2020
- 1st 4-Year-Old, All-American Show 2020
- 3rd Senior 3-Year-Old, International Show 2019