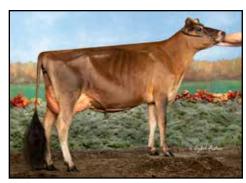

#### FIVE #1 IVF EMBRYOS

Sire: Mutually Agreeable Sire from next flush Will be made for Export

TRIPLE-T-HEATH GETAWAY TO CANCUN EX-93% DAM OF LOT

National Grand Champion 2020

#### Triple-T-Heath Getaway to Cancun-ET

840 3128791558 4-09 EX-93% 3-07 2x 300d 14250 4.9 696 3.3 472

- National Grand Champion 2020
- AJCA All-American 4-Year-Old 2020
- 1st 4-Year-Old, All-American Show 2020
- 3rd Senior 3-Year-Old, International Show 2019