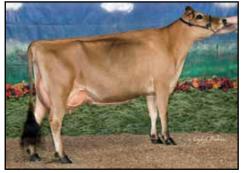

#### FIVE #1 IVF EMBRYOS

Sire: Mutually Agreeable Sire from next flush Will be made for Export

TRIPLE-T-HEATH GETAWAY TO CANCUN EX-93% DAM OF LOT

National Grand Champion 2020

#### Triple-T-Heath Getaway to Cancun-ET

840 3128791558 4-09 EX-93% 3-07 2x 300d 14250 4.9 696 3.3 472

- National Grand Champion 2020
- AJCA All-American 4-Year-Old 2020
- 1st 4-Year-Old, All-American Show 2020
- 3rd Senior 3-Year-Old, International Show 2019