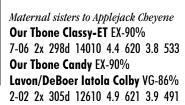

#### FIVE #1 IVF EMBRYOS

Export eligible • Location: Trans Ova, MD • Embryos made with sexed semen

**LAVON FARMS APPLEJACK CHEYENE EX-93%** DAM OF LOT

Res Grand Champion, Southern National 2017

Ryan Krull & Purple Vision Boarding 717-222-6140 purplevisionboardingservices@gmail.com River Valley Venus V I P-ET 840 3126479167 200JE10003

**Lavon Farms Applejack Cheyene** 840 3125578481 5-06 EX-93%

3-09 2x 305d 21621 5.1 1102 3.8 826 2-03 2x 305d 16322 4.9 792 3.8 820

• Reserve Grand Champion, Southern National 2017

Maternal sister to Amadeo Colbi