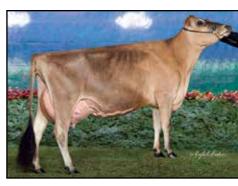

#### FIVE #1 IVF EMBRYOS

Export eligible • Location: Trans Ova, IA • Reverse Sorted for Female Embryos

ARETHUSA TEQUILA VISION EX-95% DAM OF LOT 5

Res All-American Lifetime Production Cow 2019

Ratliff Premier Money 840 3131712870

#### **Arethusa Tequila Vision**

117341902 9-04 EX-95% 7-07 2x 305d 24130 5.6 1344 3.8 912

- ABA Res All-American Lifetime Prod Cow 2019
- AJCA Res All-American Lifetime Prod Cow 2019
- 1st Lifetime Production Cow, International 2019
- $\bullet \ \textit{1st Lifetime Production Cow, International 2018}$
- AJCA Reserve All-American 5-Year-Old 2015
- AJCA Reserve All-American 4-Year-Old 2014