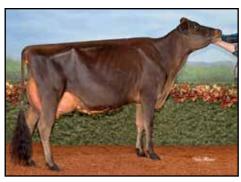

#### FIVE #1 IVF EMBRYOS

Export eligible • Location: Trans Ova, IA • Reverse Sorted for Female Embryos

ARETHUSA TEQUILA VISION EX-95% DAM OF LOT 5

Res All-American Lifetime Production Cow 2019

Ratliff Premier Money 840 3131712870

#### **Arethusa Tequila Vision**

117341902 9-04 EX-95% 7-07 2x 305d 24130 5.6 1344 3.8 912

- ABA Res All-American Lifetime Prod Cow 2019
- AJCA Res All-American Lifetime Prod Cow 2019
- 1st Lifetime Production Cow, International 2019
- $\bullet \ \textit{1st Lifetime Production Cow, International 2018}$
- AJCA Reserve All-American 5-Year-Old 2015
- AJCA Reserve All-American 4-Year-Old 2014