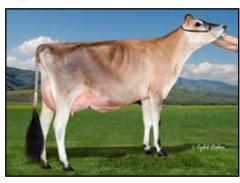

#### FIVE #1 IVF EMBRYOS

Sire: Mutually Agreeable Sire from future flush Will be made for export

MB LUCKY LADY FIRED UP-ET EX-95-3E-CAN
DAM OF LOT

Frank & Diane Borba, Lookout & Elite Haven 819-437-7552 Callum lookout\_callumbj@botmail.com