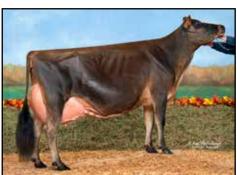

#### FIVE #1 IVF EMBRYOS

Sire: Mutually Agreeable Sire from next flush Will be made for Export

TRIPLE-T-HEATH GETAWAY TO CANCUN EX-93% DAM OF LOT

National Grand Champion 2020

#### Triple-T-Heath Getaway to Cancun-ET

840 3128791558 4-09 EX-93% 3-07 2x 300d 14250 4.9 696 3.3 472

- National Grand Champion 2020
- AJCA All-American 4-Year-Old 2020
- 1st 4-Year-Old, All-American Show 2020
- 3rd Senior 3-Year-Old, International Show 2019