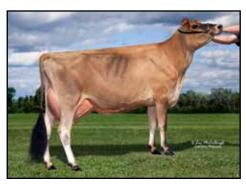

#### FIVE #1 IVF EMBRYOS

Sire: Mutually Agreeable Sire from future flush Will be made for export

MB LUCKY LADY FIRED UP-ET EX-95-3E-CAN
DAM OF LOT

Frank & Diane Borba, Lookout & Elite Haven 819-437-7552 Callum lookout\_callumbj@botmail.com

#### MB Lucky Lady Fired Up-ET

CAN 108617711 EX-95-3E-CAN
2-11 2x 346d 16563 5.6 926 4.0 659
4-00 2x 291d 14742 5.5 818 4.0 584
6-00 2x 300d 14694 5.4 794 4.0 591

- Reserve All-Canadian 5-Year-Old 2019
- 4th Senior 3-Year-Old, RAWF 2017
- 5th Senior 2-Year-Old, RAWF 2016