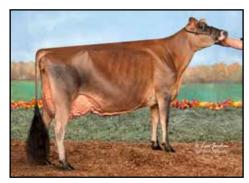

#### FIVE #1 IVF EMBRYOS

Sire: Mutually Agreeable Sire from next flush Will be made for Export

TRIPLE-T-HEATH GETAWAY TO CANCUN EX-93% DAM OF LOT

National Grand Champion 2020

#### Triple-T-Heath Getaway to Cancun-ET

840 3128791558 4-09 EX-93% 3-07 2x 300d 14250 4.9 696 3.3 472

- National Grand Champion 2020
- AJCA All-American 4-Year-Old 2020
- 1st 4-Year-Old, All-American Show 2020
- 3rd Senior 3-Year-Old, International Show 2019