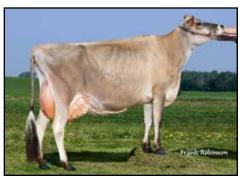

#### FIVE #1 IVF EMBRYOS

Sire: Mutually Agreeable Sire from future flush Will be made for export

MB LUCKY LADY FIRED UP-ET EX-95-3E-CAN
DAM OF LOT

Frank & Diane Borba, Lookout & Elite Haven 819-437-7552 Callum lookout\_callumbj@botmail.com

#### MB Lucky Lady Fired Up-ET

CAN 108617711 EX-95-3E-CAN
2-11 2x 346d 16563 5.6 926 4.0 659
4-00 2x 291d 14742 5.5 818 4.0 584
6-00 2x 300d 14694 5.4 794 4.0 591

- Reserve All-Canadian 5-Year-Old 2019
- 4th Senior 3-Year-Old, RAWF 2017
- 5th Senior 2-Year-Old, RAWF 2016