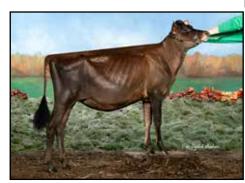

#### FIVE #1 IVF EMBRYOS

Sire: Mutually Agreeable Sire from future flush Will be made for export

MB LUCKY LADY FIRED UP-ET EX-95-3E-CAN
DAM OF LOT

Frank & Diane Borba, Lookout & Elite Haven 819-437-7552 Callum lookout\_callumbj@botmail.com

#### MB Lucky Lady Fired Up-ET

CAN 108617711 EX-95-3E-CAN
2-11 2x 346d 16563 5.6 926 4.0 659
4-00 2x 291d 14742 5.5 818 4.0 584
6-00 2x 300d 14694 5.4 794 4.0 591

- Reserve All-Canadian 5-Year-Old 2019
- 4th Senior 3-Year-Old, RAWF 2017
- 5th Senior 2-Year-Old, RAWF 2016