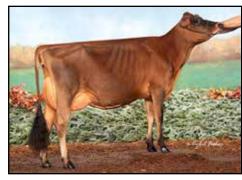

#### FIVE #1 IVF EMBRYOS

Sire: Mutually Agreeable Sire from next flush Will be made for Export

TRIPLE-T-HEATH GETAWAY TO CANCUN EX-93% DAM OF LOT

National Grand Champion 2020

#### Triple-T-Heath Getaway to Cancun-ET

840 3128791558 4-09 EX-93% 3-07 2x 300d 14250 4.9 696 3.3 472

- National Grand Champion 2020
- AJCA All-American 4-Year-Old 2020
- 1st 4-Year-Old, All-American Show 2020
- 3rd Senior 3-Year-Old, International Show 2019