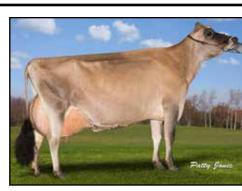

#### FIVE #1 IVF EMBRYOS

Sire: Mutually Agreeable Sire from future flush Will be made for export

MB LUCKY LADY FIRED UP-ET EX-95-3E-CAN
DAM OF LOT

Frank & Diane Borba, Lookout & Elite Haven 819-437-7552 Callum lookout\_callumbj@botmail.com

#### MB Lucky Lady Fired Up-ET

CAN 108617711 EX-95-3E-CAN
2-11 2x 346d 16563 5.6 926 4.0 659
4-00 2x 291d 14742 5.5 818 4.0 584
6-00 2x 300d 14694 5.4 794 4.0 591

- Reserve All-Canadian 5-Year-Old 2019
- 4th Senior 3-Year-Old, RAWF 2017
- 5th Senior 2-Year-Old, RAWF 2016