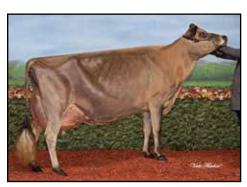

#### FIVE #1 IVF EMBRYOS

Sire: Mutually Agreeable Sire from next flush Will be made for Export

TRIPLE-T-HEATH GETAWAY TO CANCUN EX-93% DAM OF LOT

National Grand Champion 2020

#### Triple-T-Heath Getaway to Cancun-ET

840 3128791558 4-09 EX-93% 3-07 2x 300d 14250 4.9 696 3.3 472

- National Grand Champion 2020
- AJCA All-American 4-Year-Old 2020
- 1st 4-Year-Old, All-American Show 2020
- 3rd Senior 3-Year-Old, International Show 2019