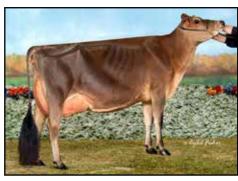

#### FIVE #1 IVF EMBRYOS

Export eligible • Location: Trans Ova, IA • Reverse Sorted for Female Embryos

ARETHUSA TEQUILA VISION EX-95% DAM OF LOT 5

Res All-American Lifetime Production Cow 2019

Ratliff Premier Money 840 3131712870

#### **Arethusa Tequila Vision**

117341902 9-04 EX-95% 7-07 2x 305d 24130 5.6 1344 3.8 912

- ABA Res All-American Lifetime Prod Cow 2019
- AJCA Res All-American Lifetime Prod Cow 2019
- 1st Lifetime Production Cow, International 2019
- $\bullet \ \textit{1st Lifetime Production Cow, International 2018}$
- AJCA Reserve All-American 5-Year-Old 2015
- AJCA Reserve All-American 4-Year-Old 2014