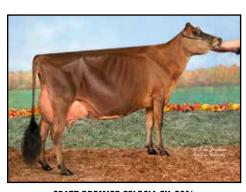

#### FIVE #1 IVF EMBRYOS

Sire: Mutually Agreeable Sire from next flush Will be made for Export

TRIPLE-T-HEATH GETAWAY TO CANCUN EX-93% DAM OF LOT

National Grand Champion 2020

#### Triple-T-Heath Getaway to Cancun-ET

840 3128791558 4-09 EX-93% 3-07 2x 300d 14250 4.9 696 3.3 472

- National Grand Champion 2020
- AJCA All-American 4-Year-Old 2020
- 1st 4-Year-Old, All-American Show 2020
- 3rd Senior 3-Year-Old, International Show 2019