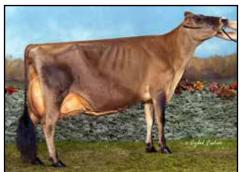

#### FIVE #1 IVF EMBRYOS

Sire: Mutually Agreeable Sire from next flush Will be made for Export

TRIPLE-T-HEATH GETAWAY TO CANCUN EX-93% DAM OF LOT

National Grand Champion 2020

#### Triple-T-Heath Getaway to Cancun-ET

840 3128791558 4-09 EX-93% 3-07 2x 300d 14250 4.9 696 3.3 472

- National Grand Champion 2020
- AJCA All-American 4-Year-Old 2020
- 1st 4-Year-Old, All-American Show 2020
- 3rd Senior 3-Year-Old, International Show 2019