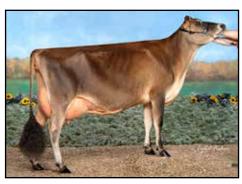

#### FIVE #1 IVF EMBRYOS

Export eligible • Location: Trans Ova, MD

• Embryos made with RSF semen

STEESHANIE IATOLA TINKERBELL EX-91% DAM OF LOT 28

Junior Champion, World Dairy Expo 2014

Madison lager 417-291-3053 Will supertrucker2131@aol.com

### Steeshanie latola Tinkerbell

CAN 107236263 3-11 EX-91% 3-06 2x 305d 24760 4.2 1032 3.3 806 2-03 2x 355d 23070 5.3 1228 3.7 854

- 2nd Senior 2-Year-Old, Int'l Jr Show 2015
- Junior Champion, Jr & Open WDE 2014
- 1st Winter Yearling, WDE 2014
- 1st Winter Yearling, PA All-American 2014
- HM All-Canadian Intermediate Calf 2013