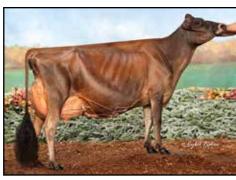

#### FIVE #1 IVF EMBRYOS

Export eligible • Location: Trans Ova, IA • Reverse Sorted for Female Embryos

ARETHUSA TEQUILA VISION EX-95% DAM OF LOT 5

Res All-American Lifetime Production Cow 2019

Ratliff Premier Money 840 3131712870

#### **Arethusa Tequila Vision**

117341902 9-04 EX-95% 7-07 2x 305d 24130 5.6 1344 3.8 912

- ABA Res All-American Lifetime Prod Cow 2019
- AJCA Res All-American Lifetime Prod Cow 2019
- 1st Lifetime Production Cow, International 2019
- $\bullet \ \textit{1st Lifetime Production Cow, International 2018}$
- AJCA Reserve All-American 5-Year-Old 2015
- AJCA Reserve All-American 4-Year-Old 2014