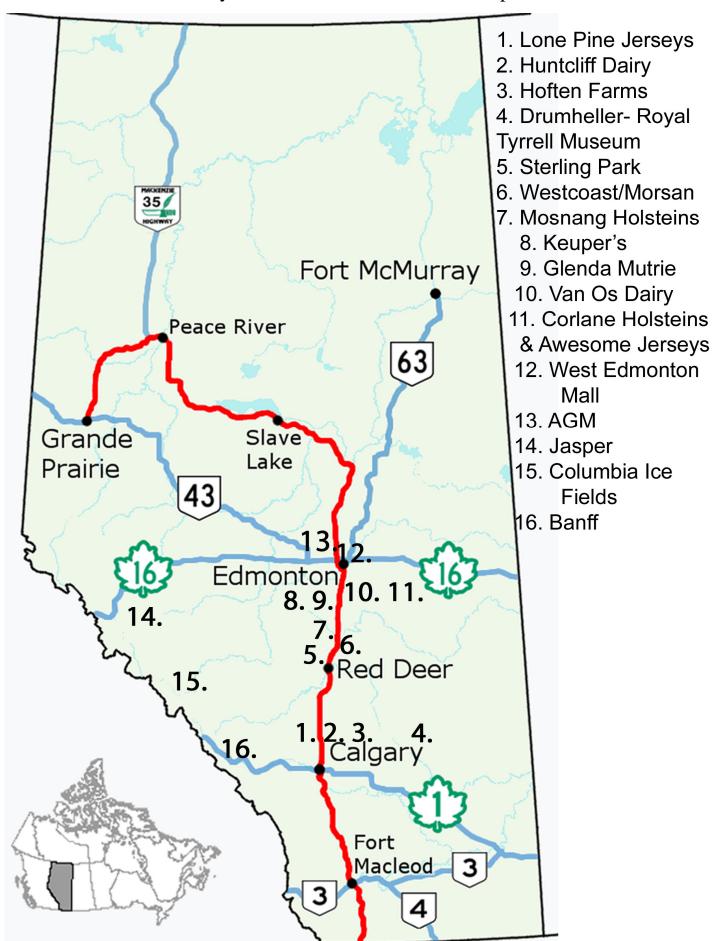

# 1. Lone Pine Jerseys

- Haeni Family
- Located 1 hour North of Calgary, east of Didsbury
- Milking with 2 DeLaval Robots
- Adrian 403-507-3300

# 2. Huntcliff Dairy

- Huijzer Family
- Located 10 minutes from Lone Pine Jerseys
- Milking over 50% Jersey in 3 Lely Robots
- C: 403-507-6398

# 3. Hoften Farms

- Arjan Otten & Jessica Hoffman
- Located 40 minutes North of Calgary at Didsbury
- Milking mainly Jerseys in a DeLaval Robot pack barn
- C: 780-674-7828

#### 4. Drumheller

- Located 1 Hour & 15 minutes east of Didsbury
- https://traveldrumheller.com/

# 5. Sterling Park

- Peter & Rebekah Mathers
- Located half an hour North of Red Deer near Lacombe
- Milking multiple breeds
- C: 403-992-3793

#### 6. Westcoast/Morsan

- Located 10 minutes east of Ponoka
- Milking 500 and doing all calf raising for majority of AB, BC & SK farms.
- Contact Jamieson (Farm Manager) C: 902-825-7107

# 7. Mosnang Holsteins

- Hehli Family
- Located 20 minutes west of Ponoka near Rimbey
- Milk in flat parlour
- Markus C: 403-783-0442

# 8. Keuper's

- Gerjan & Alberdien Keuper
- Located at Falun 30 minutes South of Edmonton
- Milk all Jerseys in Parlour
- P: 780-361-2345

#### 9. Glenda Mutrie

- Located at Thorsby 30 minutes south west of Edmonton
- Milking multiple breeds
- P: 780-789-4165

### 10. Van Os Dairy

- Located at Wetaskiwin 30 minutes south of Edmonton
- Milking in Bomatic Robots
- Arnold's C: 780-312-1052

# 11. Corlane Holsteins & Awesome Jerseys

- Fred & Chance Hofstra
- Located 10 minutes from the Edmonton Airport South
- Milking Holsteins & Jerseys in DeLaval Robots
- Chance C: 780-271-6955

## 12. West Edmonton Mall

- Located on the West side of Edmonton
- http://www.wem.ca/

# 13. AGM- Westlock, AB

Located 1 Hour North of Edmonton

# 14. Jasper National Park

- Located 3 hours West of Edmonton
- https://www.jasper.travel/

#### 15. Columbia Ice Fields

- Located 1 hour South of Jasper
- https://www.banffjaspercollection.c om/attractions/glacieradventure/experience/

#### 16. Banff

- Located 3 & ½ hours South of Jasper
- http://banff.ca/

Please make arrangements at least a month in advance to be courteous to our producers!