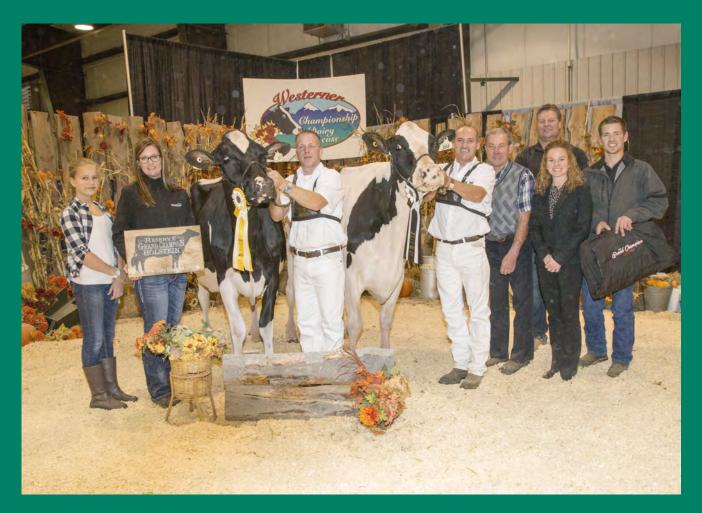

Thanks to everyone who helped out with the 2016 Westerner Championship Dairy Showcase!

The Westerner Championship Dairy Showcase Committee would like to welcome Wally Smith the President of Dairy Farmers of Canada.

Thanks to everyone who helped out with the

2016 Westerner Championship Dairy Showcase!