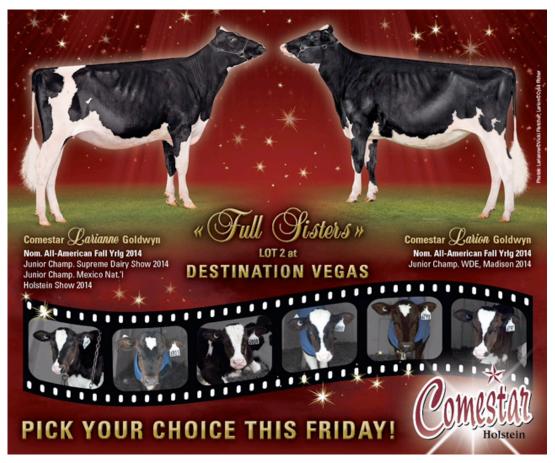

Lot 1 Nominated All-American & All-Canadian 4-Yr-Old 2014! Up for committee at EX-95 EX-96-MS!

Lot 1A OUT

Lot 2 Terms: Cash within 14 days of the sale, no exception. Buyer to take possession 1 week prior to the Quebec Spring Show 2015. Both full sisters to Lot 2 that are pictured were Nominated All-American Fall Yearling 2014!