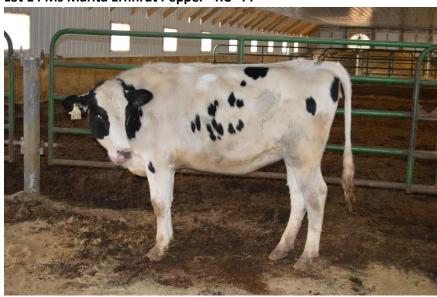

Lot 14 Ms Marita Ernhrdt Pepper \*RC \*PP

Location: Maryland, USA

Sells with 2 #1 grade & 1 #2 grade Aurora Dictate (7HO12106) embryos. Pepper is open and ready to breed or flush to your bull of choice. Pepper produced 27 embryos in 5 flushes.