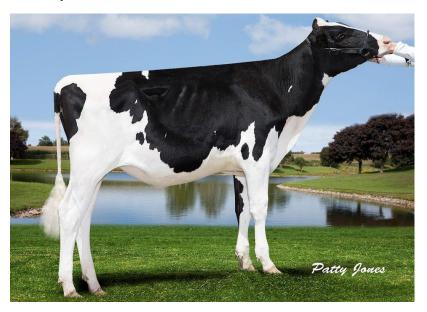

es 6 transfers per IVF session and is dam to the #1 GTPI Red Female in the Breed, Josey-LLC Dker Spice-Red GTPI+2507 (s. Dakker).

- Flush History
- 1 Flush as a heifer resulting 23 embryos in total, 16 #1 and 7#2
- IVF History
- 21 oocytes / 4 transfers
- 13 oocytes / 2 transfers
- 17 oocytes / 5 transfers
- 11 oocytes / 7 transfers
- 9 oocytes / 4 transfers
- 11 oocytes / 5 transfers
- 22 oocytes / 10 transfers

From these IVF embryos 6 where sold and 16 live calves where born.

### **Lot 2 IHG Defender Tex**

Location: Illinois, USA

Dam is confirmed pregnant and due to calve 7/13/2015



**Lot 3 IHG Main E Tyrant** 

Location: Illinois, USA

Dam is confirmed pregnant and due to calve 7/13/2015

Lot 4 Pine-Tree 5660 Halo 6386 \*PO



Location: Ohio, USA

## Lot 5 Coyne-Farms-I Winsome



Location: Ontario, Canada

Is due in February to Stantons Capital Gain (80HO06053)

# Lot 6 Josey-LLC Smurf-Red

Location: Wisconsin, USA

#24 GTPI Red Heifer in the USA

## Lot 7 Rosedale Liberty EX-93



Location: Wisconsin, USA

Fresh since September 2013, sells Open and Ready to Flush

#### Last 2 flushes

- Two #1 grade and one degenerate

- Four #1 grade and two #2 grade embryos

### Lot 8 Dymentholm M E Daylight

Location: Wisconsin, USA

### Lot 9 Dymentholm M E Daybreak

Location: Wisconsin, USA

#### Lot 10 Ms Ttm Jetset Cloud

Location: Maryland, USA



Lot 11 Richmond-FD Pompey \*by EX-91 DOM

Location: Wisconsin USA

#1 GTPI milking & classified Massey in North America sells with a package of 12 embryos

- 4 #1 grade Seagull-Bay Silver (29HO17573) embryos
- 4 #1 grade Le-O-L