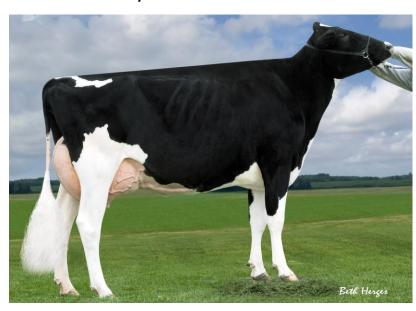

## Lot 1 Dymentholm Sunview Sassy \*RC

(Picture by Farmgirl Photography) Location: Wisconsin, USA

News Flash: Sassy's Red Olympian daughter scores GTPI+2496 and her Red Carrier Olympian daughter scored GTPI+2466 on her Preliminary Results!

#### News Flash: 12 oocytes where collected on 12/16/2014

Sassy is the #1 GTPI RC cow in the Breed, #11 Red/Red Carrier Female in the USA and #11 GTPI milking female in the USA. Sassy averages 6 transfers per IVF session and is dam to the #1 GTPI Red Female in the Breed, Josey-LLC Dker Spice-Red GTPI+2507 (s. Dakker).