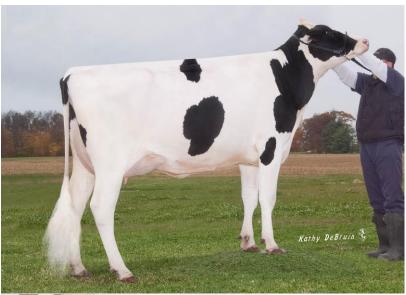

## Lot 1 Dymentholm Sunview Sassy \*RC

(Picture by Farmgirl Photography) Location: Wisconsin, USA

News Flash: Sassy's Red Olympian daughter scores GTPI+2496 and her Red Carrier Olympian daughter scored GTPI+2466 on her Preliminary Results!

#### News Flash: 12 oocytes where collected on 12/16/2014

Sassy is the #1 GTPI RC cow in the Breed, #11 Red/Red Carrier Female in the USA and #11 GTPI milking female in the USA. Sassy averages 6 transfers per IVF session and is dam to the #1 GTPI Red Female in the Breed, Josey-LLC Dker Spice-Red GTPI+2507 (s. Dakker).