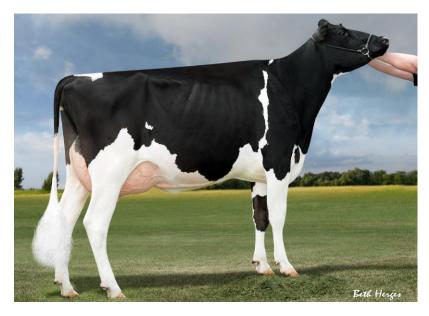

## Lot 7 Rosedale Liberty EX-93

Location: Wisconsin, USA

Fresh since September 2013, sells Open and Ready to Flush

#### Last 2 flushes

- Two #1 grade and one degenerate

- Four #1 grade and two #2 grade embryos