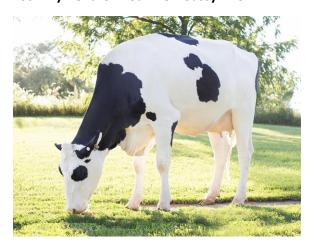

## Lot 1 Dymentholm Sunview Sassy \*RC

(Picture by Farmgirl Photography) Location: Wisconsin, USA

News Flash: Sassy's Red Olympian daughter scores GTPI+2496 and her Red Carrier Olympian daughter scored GTPI+2466 on her Preliminary Results!

#### News Flash: 12 oocytes where collected on 12/16/2014

Sassy is the #1 GTPI RC cow in the Breed, #11 Red/Red Carrier Female in the USA and #11 GTPI milking female in the USA. Sassy averages 6 transfers per IVF session and is dam to the #1 GTPI Red Female in the Breed, Josey-LLC Dker Spice-Red GTPI+2507 (s. Dakker).