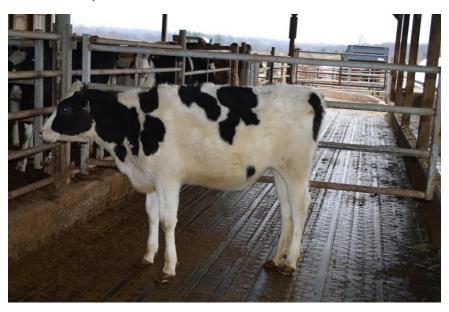

### **Lot 2 IHG Defender Tex**

Location: Illinois, USA

Dam is confirmed pregnant and due to calve 7/13/2015

**Lot 3 IHG Main E Tyrant** 

Location: Illinois, USA

Dam is confirmed pregnant and due to calve 7/13/2015