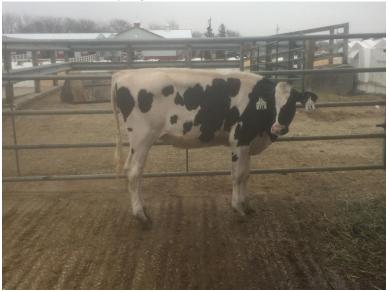

### **Lot 2 IHG Defender Tex**

Location: Illinois, USA

Dam is confirmed pregnant and due to calve 7/13/2015

**Lot 3 IHG Main E Tyrant** 

Location: Illinois, USA

Dam is confirmed pregnant and due to calve 7/13/2015