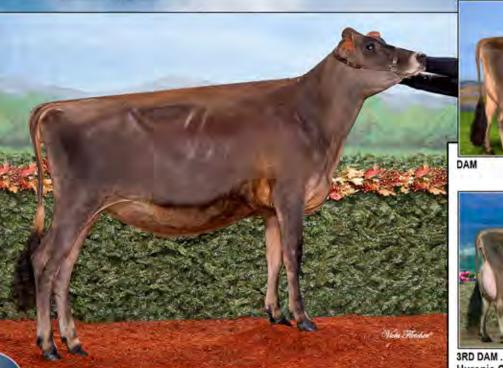

#### FULL SISTER TO CONSIGNMENT ... MB Lucky Lady Feliz Navidad ET EX-91 ET

- · 3-03 305 21520 5.3% 1135 3.9% 841
- ABA All-American Senior 3-Year-Old 2017
- 1st Senior 3-Year-Old & Int Champion, 2017 WDE
- 1st Senior 3-Yr-Old & Res Grand Champion, 2017 RAWF
- Grand Champion, 2017 All-American Dairy Show (PA)
- All-Canadian Senior 2-Year-Old 2016
- 1st Senior 2-Year-Old & Res Int Champion, 2016 RAWF
- · 2nd Senior 2-Year-Old, 2016 WDE

#### MATERNAL SISTERS TO CONSIGNMENT ...

# FIRST CHOICE FEMALE

- · Calves due to be born March 2019
- Information on number of pregnancies available at sale time
- 25% down on sale day & balance owing at time of selection. Selection to be made when calves are 4 months of age

Pictured above ... FULL SISTER TO CONSIGNMENT ... MB LUCKY LADY FELIZ NAVIDAD ET EX-91

Consigned by ... FRANK & DIANE BORBA and LOOKOUT FARMS NORTH HATLEY, QC | 819-437-7552

Tower Vue Prime Tequila <sup>ET</sup> 114816452 CDCB GPTA: (4118) 3635DAUS 1200HRDS 11%RIP 99%R -1479M 0.22% -30F 0.09% -37P -409CM\$ -410NM\$ -417FM\$ -471GM\$ -2.1PL -4.2LIV -4.5DPR -5.4CCR -1.5HCR 3.36SCS AJCA: (418) 2531DAUS GPTAT 99%R 1.7 GJUI 24.7 GJPI 97%R -128