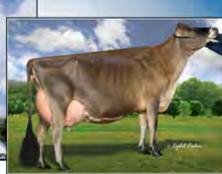

Arethusa Veronicas Comet ET 114891985 EXCELLENT-94

3-07 305 18100 6.0% 1077 3.6% 652 4-06 305 19970 6.5% 1292 3.6% 710 6-01 305 17290 6.3% 1087 3.5% 599 7-05 305 19230 5.5% 1063 3.2% 623

- · Dam of 11 Excellent & 7 Very Good daugthers to date
- Nominated ABA All-American Aged Cow 2013
- · ABA All-American 5-Year-Old 2011
- · Grand Champion, 2011 NY Spring Show
- Reserve ABA All-American 4-Year-Old 2010
- All-Canadian 4-Year-Old 2010
- Grand Champion, 2010 RAWF
- Grand Champion, 2010 Eastern States Expo
- All-Canadian Senior 3-Year-Old 2009
- 1st Senior 3 & Reserve Grand Champion, 2009 RAWF