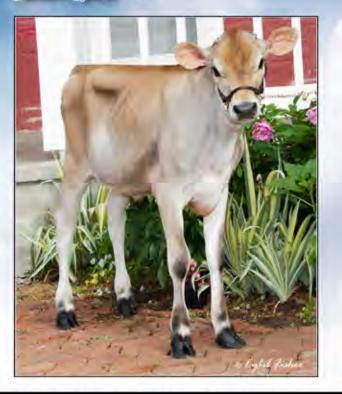

# FIRST CHOICE FEMALE

- · Calves due to be born March 2019
- Information on number of pregnancies available at sale time
- 25% down on sale day & balance owing at time of selection. Selection to be made when calves are 4 months of age

Pictured above ... FULL SISTER TO CONSIGNMENT ... MB LUCKY LADY FELIZ NAVIDAD ET EX-91

Consigned by ... FRANK & DIANE BORBA and LOOKOUT FARMS NORTH HATLEY, QC | 819-437-7552

Tower Vue Prime Tequila <sup>ET</sup> 114816452 CDCB GPTA: (4118) 3635DAUS 1200HRDS 11%RIP 99%R -1479M 0.22% -30F 0.09% -37P -409CM\$ -410NM\$ -417FM\$ -471GM\$ -2.1PL -4.2LIV -4.5DPR -5.4CCR -1.5HCR 3.36SCS AJCA: (418) 2531DAUS GPTAT 99%R 1.7 GJUI 24.7 GJPI 97%R -128