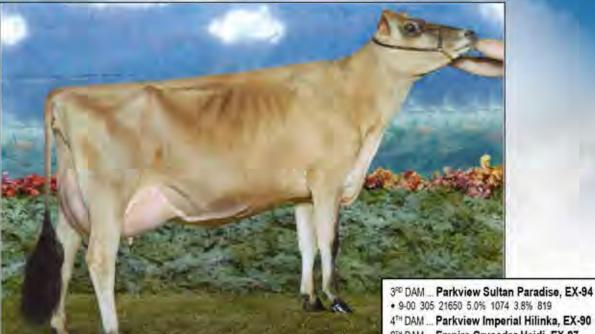

### WILDWEED ANDREAS MANTIS

840003133009558 Born: March 22, 2018 Tag: 40 • CLASS CATEGORY: SPRING CALF Pictured above .... MATERNAL SISTER TO GRANDAM .... RATLIFF SAMBO MURPHY, EX-91 Consigned by ....

FRANK BEHLING FOX LAKE, WI | 920-219-0298

Sunset Canyon Andreas 117597125 CDCB GPTA: (416) 66DAUS 21HRDS 36%RIP 90%R -1101M 0.08% -38F 0.04% -32P -209CM\$ -210NM\$ -213FM\$ -194GM\$ 0.0PL 0.0LIV -0.3DPR -0.2CCR 0.6HCR 3.02SCS AJCA: (418) 52DAUS GPTAT 85%R 1.4 GJUI 21.0 GJPI 83%R -62