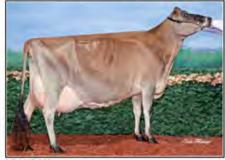

### FIRST CHOICE FEMALE

- Calves due to be born March 2019
   Information on number of pregnancies
   available at sale time: 8 TRANSFERS COMPLETED
- 25% down on sale day & balance owing at time of selection. Selection to be made when calves are 4 months of age

Sunset Canyon Andreas 117597125 CDCB GPTA: (4/18) 66DAUS 21HRDS 36%RIP 90%R -1101M 0.08% -38F 0.04% -32P -209CM\$ -210NM\$ -213FM\$ -194GM\$ 0.0PL 0.0LIV -0.3DPR -0.2CCR 0.6HCR 3.02SCS AJCA: (4/18) 52DAUS GPTAT 85%R 1.4 GJUI 21.0 GJPI 83%R -62

Big Guns Jamaica Vanilla 67005009 EXCELLENT-95 (940) 3-09 365 17443 4.4% 776 4.0% 690 5-03 341 16680 5.4% 893 3.8% 628 8-09 365 25784 5.1% 1334 3.6% 929

- ABA All-American Aged Cow 2016
- . HM Senior Champion, 2016 All American Jersey Show
- HM Senior Champion, 2016 WDE
- · Senior Champion, 2016 OH State Fair
- ABA HHM All-American Aged Cow 2013
- Grand Champion, 2013 NY Spring Show
- · All-Canadian 5-Year-Old 2012
- Reserve ABA All-American 5-Year-Old 2012
- 1st 5-Year-Old & Reserve SR Champion, 2012 RAWF
- Grand Champion, 2012 WDE Junior Show

#### Hollylane R Response 660024

Pictured above ...

Consigned by ...

MADISON S. FISHER

**BIG GUNS JAMAICA VANILLA, EX-95** 

CLAYSBURG, PA | 717-422-1907

DAM .

CAN-PTA: (4/18) 148DAUS 47HRDS 3%RIP 95%R -1285M 0.08% -47F 0.01% -44P -370CMS -353NMS -318FMS -295GMS -1.4PL -0.7LIV 0.1DPR 1.9CCR 3.3HCR 3.25SCS AJCA: (4/18) 112DAUS PTAT 92%R 0.9 JUI 20.1 JPI 90%R -103