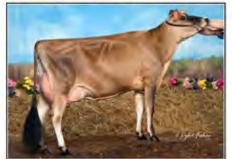

### FIRST CHOICE FEMALE

Choice of 3 females due to be born December 2018

 25% down, remainder due at time of selection, when calves are 4 months old Pictured above ... DAM ... ARETHUSA VERONICAS COMET <sup>ET</sup> EX-92 Consigned by ... ARETHUSA FARM

Arethusa Veronicas Comet ET 114891985 EXCELLENT-94

3-07 305 18100 6.0% 1077 3.6% 652 4-06 305 19970 6.5% 1292 3.6% 710 6-01 305 17290 6.3% 1087 3.5% 599 7-05 305 19230 5.5% 1063 3.2% 623

- · Dam of 11 Excellent & 7 Very Good daugthers to date
- Nominated ABA All-American Aged Cow 2013
- · ABA All-American 5-Year-Old 2011
- · Grand Champion, 2011 NY Spring Show
- Reserve ABA All-American 4-Year-Old 2010
- All-Canadian 4-Year-Old 2010
- Grand Champion, 2010 RAWF
- Grand Champion, 2010 Eastern States Expo
- All-Canadian Senior 3-Year-Old 2009
- 1st Senior 3 & Reserve Grand Champion, 2009 RAWF