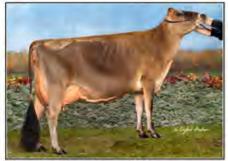

#### FULL SISTER TO CONSIGNMENT ... MB Lucky Lady Feliz Navidad ET EX-91 ET

- · 3-03 305 21520 5.3% 1135 3.9% 841
- ABA All-American Senior 3-Year-Old 2017
- 1st Senior 3-Year-Old & Int Champion, 2017 WDE
- 1st Senior 3-Yr-Old & Res Grand Champion, 2017 RAWF
- Grand Champion, 2017 All-American Dairy Show (PA)
- All-Canadian Senior 2-Year-Old 2016
- 1st Senior 2-Year-Old & Res Int Champion, 2016 RAWF
- · 2nd Senior 2-Year-Old, 2016 WDE

Pictured above ... FULL SISTER TO CONSIGNMENT ... MB LUCKY LADY FELIZ NAVIDAD ET EX-91

Consigned by ... FRANK & DIANE BORBA and LOOKOUT FARMS NORTH HATLEY, QC | 819-437-7552

Tower Vue Prime Tequila <sup>ET</sup> 114816452 CDCB GPTA: (4118) 3635DAUS 1200HRDS 11%RIP 99%R -1479M 0.22% -30F 0.09% -37P -409CM\$ -410NM\$ -417FM\$ -471GM\$ -2.1PL -4.2LIV -4.5DPR -5.4CCR -1.5HCR 3.36SCS AJCA: (418) 2531DAUS GPTAT 99%R 1.7 GJUI 24.7 GJPI 97%R -128