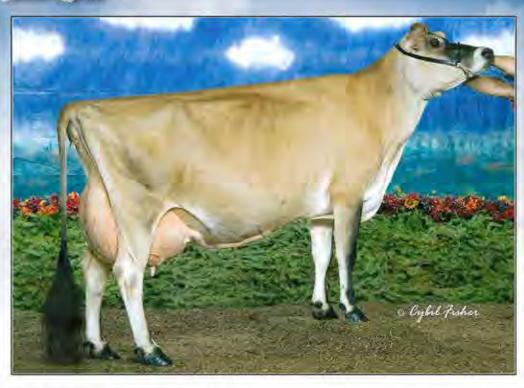

### STONEY POINT ANDREAS BARBIDOLL

840003143346930 Born: December 29, 2017 Tat: M597 • CLASS CATEGORY: WINTER CALF Pictured above ... DAM ... STONEY POINT VERB BLUSH, EX-94 Consigned by ... JORDAN, SCHIRM, HEATH & MAYER TANEYTOWN, MD | 443-375-8048

· Cylil Fisher

Sunset Canyon Andreas 117597125 CDCB GPTA: (4/18) 66DAUS 21HRDS 36%RIP 90%R -1101M 0.08% -38F 0.04% -32P -209CM\$ -210NM\$ -213FM\$ -194GM\$ 0.0PL 0.0LIV -0.3DPR -0.2CCR 0.6HCR 3.02SCS AJCA: (4/18) 52DAUS GPTAT 85%R 1.4 GJUI 21.0 GJPI 83%R -62

#### Stoney Point Verb Blush

118356028 EXCELLENT-94 (543) 1-10 292 9500 6.0% 574 3.6% 349 2-09 285 9400 5.2% 493 3.7% 351 3-11 320 18265 5.1% 931 3.6% 654

- 2nd 5 & HM Senior Champion, 2018 NY Spring Show
- Nominated ABA All-American 4-Year-Old 2017
- 1st 4 & Res Grand Champion, 2017 NY Spring Show
- 10th 4-Year-Old, 2017 WDE
- 7th Senior 2-Year-Old, 2015 All American Jersey Show
- 3rd Milking Yearling, 2014 All American Jersey Show