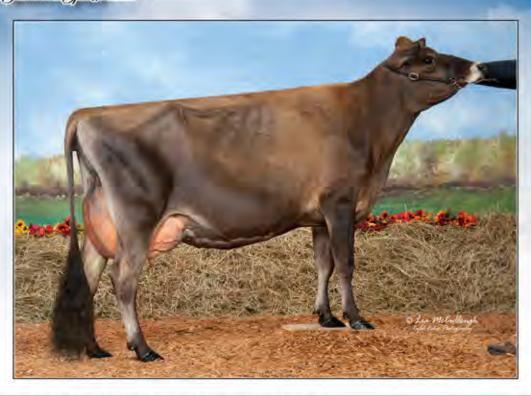

### FIRST CHOICE FEMALE

Choice of 3 females due to be born December 2018

 25% down, remainder due at time of selection, when calves are 4 months old Pictured above ... DAM ... ARETHUSA VERONICAS COMET <sup>ET</sup> EX-92 Consigned by ... ARETHUSA FARM

Arethusa Veronicas Comet ET 114891985 EXCELLENT-94

3-07 305 18100 6.0% 1077 3.6% 652 4-06 305 19970 6.5% 1292 3.6% 710 6-01 305 17290 6.3% 1087 3.5% 599 7-05 305 19230 5.5% 1063 3.2% 623

- · Dam of 11 Excellent & 7 Very Good daugthers to date
- Nominated ABA All-American Aged Cow 2013
- · ABA All-American 5-Year-Old 2011
- · Grand Champion, 2011 NY Spring Show
- Reserve ABA All-American 4-Year-Old 2010
- All-Canadian 4-Year-Old 2010
- Grand Champion, 2010 RAWF
- Grand Champion, 2010 Eastern States Expo
- All-Canadian Senior 3-Year-Old 2009
- 1st Senior 3 & Reserve Grand Champion, 2009 RAWF