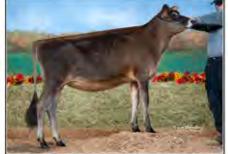

# GLAMOURVIEW PREMIER CASSIDY ET

840003144515844 Born: March 9, 2018 Tag: 5844 CLASS CATEGORY: SPRING CALF

Pictured above ... DAM . MARHAVEN MINISTER CORONA, EX-93

Consigned by ...

GLAMOURVIEW - IAGER & WALTON WALKERSVILLE, MD 301-741-0753 (CRAIG) 301-325-9025 (GENE)

Hawarden Impuls Premier 67107510 CAN-GPTA: (4/18) 5918DAUS 900HRDS 9%RIP 99%R -545M 0.25% 23F 0.14% 8P 299CM\$ 262NM\$ 173FM\$ 242GM\$ 3.9PL 3.0LIV 1.3DPR 0.0CCR 0.4HCR 3.07SCS AJCA: (418) 3321DAUS GPTAT 99%R 1.0 GJUI 11.7 GJPI 99%R 75

#### Marhaven Minister Corona

119211298 EXCELLENT-93 (4-04) 1-09 305 14940 4.8% 721 4.0% 594

- · 2nd 4-Yr-Old & HM SR Champion, 2017 All-American (PA)
- 1st 4-Yr-Old & Res SR Champion, 2017 MD State Fair
- All-American Senior 3-Year-Old 2016
- · HM Int Champion, 2016 All American Jersey Show
- 3rd Overall Premier Performance Cow, 2016 All American
- 5th Senior 3-Year-Old 2016 WDE
- Supreme Champion, 2016 MD State Fair
- Reserve All-American Senior 2-Year-Old 2015
- · 2nd Senior 2-Year-Old, 2015 All American Jersey Show
- · 2nd Senior 2-Year-Old, 2015 WDE