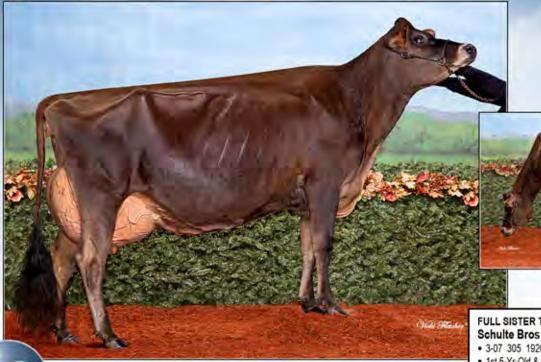

Big Guns Jamaica Vanilla 67005009 EXCELLENT-95 (940) 3-09 365 17443 4.4% 776 4.0% 690 5-03 341 16680 5.4% 893 3.8% 628 8-09 365 25784 5.1% 1334 3.6% 929

- ABA All-American Aged Cow 2016
- . HM Senior Champion, 2016 All American Jersey Show
- HM Senior Champion, 2016 WDE
- · Senior Champion, 2016 OH State Fair
- ABA HHM All-American Aged Cow 2013
- Grand Champion, 2013 NY Spring Show
- · All-Canadian 5-Year-Old 2012
- Reserve ABA All-American 5-Year-Old 2012
- 1st 5-Year-Old & Reserve SR Champion, 2012 RAWF
- Grand Champion, 2012 WDE Junior Show

#### Hollylane R Response 660024

Pictured above ...

Consigned by ...

MADISON S. FISHER

**BIG GUNS JAMAICA VANILLA, EX-95** 

CLAYSBURG, PA | 717-422-1907

DAM .

CAN-PTA: (4/18) 148DAUS 47HRDS 3%RIP 95%R -1285M 0.08% -47F 0.01% -44P -370CMS -353NMS -318FMS -295GMS -1.4PL -0.7LIV 0.1DPR 1.9CCR 3.3HCR 3.25SCS AJCA: (4/18) 112DAUS PTAT 92%R 0.9 JUI 20.1 JPI 90%R -103