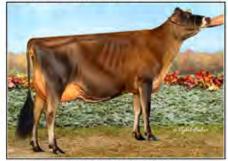

Big Guns Jamaica Vanilla 67005009 EXCELLENT-95 (940) 3-09 365 17443 4.4% 776 4.0% 690 5-03 341 16680 5.4% 893 3.8% 628 8-09 365 25784 5.1% 1334 3.6% 929

- ABA All-American Aged Cow 2016
- . HM Senior Champion, 2016 All American Jersey Show
- HM Senior Champion, 2016 WDE
- · Senior Champion, 2016 OH State Fair
- ABA HHM All-American Aged Cow 2013
- Grand Champion, 2013 NY Spring Show
- · All-Canadian 5-Year-Old 2012
- Reserve ABA All-American 5-Year-Old 2012
- 1st 5-Year-Old & Reserve SR Champion, 2012 RAWF
- Grand Champion, 2012 WDE Junior Show