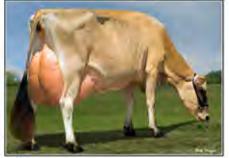

### BRENHAVEN VIP MAL

840003147218658 Born: March 10, 2018 • CLASS CATEGORY: SPRING CALF Pictured above ... DAM ... PENINSULA KAUGHT MALLORY, EX-95

Consigned by ... BRENT & MADISON MOYER CARO, MI | 989-553-4333

River Valey Venus VIP ET 840003126479167 CDCB GPTA: (418) 0%RIP 75%R -1005M 0.16% -17F 10%ILE 75%R 0.07% -23P -8CM\$ -17NM\$ -39FM\$ -7GM\$ 1.8PL 3.4LIV 0.9DPR 0.6CCR 0.6HCR 3.09SCS AJCA: (418) 0DAUS GPTAT 73%R 1.3 GJUI 31.8 GJPI 69%R 1

Peninsula Kaught Mallory

7980458 EXCELLENT-95 (7-04) 4-08 305 13250 4.9% 646 3.7% 496 6-09 305 17138 4.7% 800 3.4% 578

- Junior All-American Aged Cow 2016
- Reserve SR Champion, 2016 All American Junior Show
- 3rd Aged Cow, 2016 All American Jersey Show
- 1st Aged & Res Grand Champion, 2016 MI Dairy Expo
- 1st Aged Cow, 2016 Midwest Nat Spring Show (WI)
- 2nd Aged Cow, 2015 Midwest Nat Spring Show (WI)
- Grand Champion, 2015 MI State Show