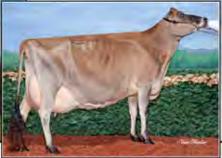

#### Hollylane R Response 660024

Pictured above ...

Consigned by ...

MADISON S. FISHER

**BIG GUNS JAMAICA VANILLA, EX-95** 

CLAYSBURG, PA | 717-422-1907

DAM .

CAN-PTA: (4/18) 148DAUS 47HRDS 3%RIP 95%R -1285M 0.08% -47F 0.01% -44P -370CMS -353NMS -318FMS -295GMS -1.4PL -0.7LIV 0.1DPR 1.9CCR 3.3HCR 3.25SCS AJCA: (4/18) 112DAUS PTAT 92%R 0.9 JUI 20.1 JPI 90%R -103

Sunset Canyon Jade Anna 112592581 EX-94 (840) 5-03 305 22250 5.2% 1167 3.8% 851

Bridon Jamaica <sup>ET</sup> 10212236 CDCB GPTA: (4/18) 1160DAUS 633HRDS 2%RIP 98%R -1143M -0.04% -62F -0.02% -44P -330CM\$ -312NM\$ -272FM\$ -221GM\$ 1.2PL -0.7LIV 2.7DPR 2.6CCR 2.2HCR 3.07SCS AJCA: (4/18) 874DAUS GPTAT 97%R 0.2 GJUI 12.2 GJPI 96%R -91