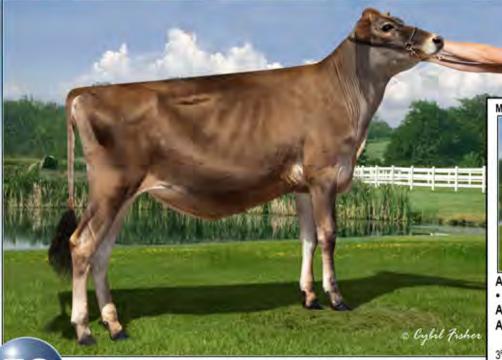

### FIRST CHOICE FEMALE

Choice of 3 females due to be born December 2018

 25% down, remainder due at time of selection, when calves are 4 months old Pictured above ... DAM ... ARETHUSA VERONICAS COMET <sup>ET</sup> EX-92 Consigned by ... ARETHUSA FARM

Arethusa Veronicas Comet ET 114891985 EXCELLENT-94

3-07 305 18100 6.0% 1077 3.6% 652 4-06 305 19970 6.5% 1292 3.6% 710 6-01 305 17290 6.3% 1087 3.5% 599 7-05 305 19230 5.5% 1063 3.2% 623

- · Dam of 11 Excellent & 7 Very Good daugthers to date
- Nominated ABA All-American Aged Cow 2013
- · ABA All-American 5-Year-Old 2011
- · Grand Champion, 2011 NY Spring Show
- Reserve ABA All-American 4-Year-Old 2010
- All-Canadian 4-Year-Old 2010
- Grand Champion, 2010 RAWF
- Grand Champion, 2010 Eastern States Expo
- All-Canadian Senior 3-Year-Old 2009
- 1st Senior 3 & Reserve Grand Champion, 2009 RAWF