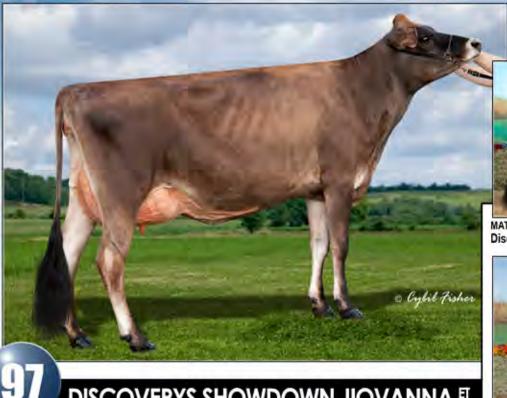

#### Forest Glen Avery Action <sup>ET</sup> 111023978 CDCB GPTA: (4/18) 23873DAUS 2795HRDS 99%R - 324M -0.02% -19F 0.00% -12P 39CMS 42NMS 51FMS 45GMS 2.7PL 4.0LIV 0.9DPR 0.9CCR 3.1HCR 3.00SCS AJCA: (4/18) 12176DAUS GPTAT 99%R 12 GJUI 15.6 GJPI 99%R 16