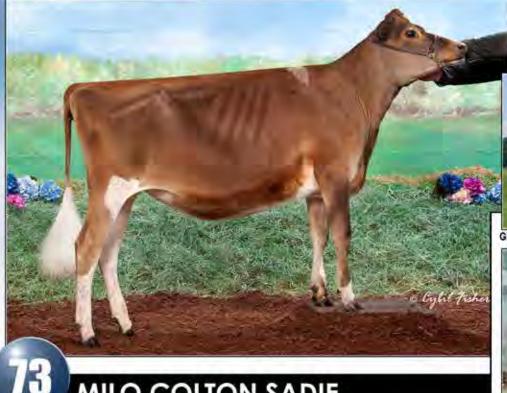

### WILDWEED ANDREAS MANTIS

840003133009558 Born: March 22, 2018 Tag: 40 • CLASS CATEGORY: SPRING CALF Pictured above .... MATERNAL SISTER TO GRANDAM .... RATLIFF SAMBO MURPHY, EX-91 Consigned by ....

FRANK BEHLING FOX LAKE, WI | 920-219-0298

Sunset Canyon Andreas 117597125 CDCB GPTA: (416) 66DAUS 21HRDS 36%RIP 90%R -1101M 0.08% -38F 0.04% -32P -209CM\$ -210NM\$ -213FM\$ -194GM\$ 0.0PL 0.0LIV -0.3DPR -0.2CCR 0.6HCR 3.02SCS AJCA: (418) 52DAUS GPTAT 85%R 1.4 GJUI 21.0 GJPI 83%R -62

Lost Elm Action Madison <sup>ET</sup> 117938223 VERY GOOD-85 (442) 1-10 267 10908 4.9% 537 3.5% 388 2-08 347 13764 4.9% 671 3.7% 513 5-02 305 16230 5.1% 832 3.7% 606