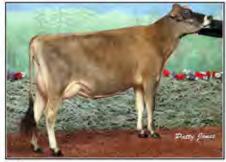

### WILDWEED ANDREAS MANTIS

840003133009558 Born: March 22, 2018 Tag: 40 • CLASS CATEGORY: SPRING CALF Pictured above .... MATERNAL SISTER TO GRANDAM .... RATLIFF SAMBO MURPHY, EX-91 Consigned by ....

FRANK BEHLING FOX LAKE, WI | 920-219-0298

Sunset Canyon Andreas 117597125 CDCB GPTA: (416) 66DAUS 21HRDS 36%RIP 90%R -1101M 0.08% -38F 0.04% -32P -209CM\$ -210NM\$ -213FM\$ -194GM\$ 0.0PL 0.0LIV -0.3DPR -0.2CCR 0.6HCR 3.02SCS AJCA: (418) 52DAUS GPTAT 85%R 1.4 GJUI 21.0 GJPI 83%R -62

Lost Elm Action Madison <sup>ET</sup> 117938223 VERY GOOD-85 (442) 1-10 267 10908 4.9% 537 3.5% 388 2-08 347 13764 4.9% 671 3.7% 513 5-02 305 16230 5.1% 832 3.7% 606