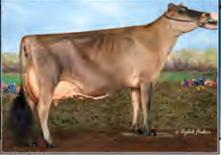

### FIRST CHOICE FEMALE

- Calves due to be born March 2019
   Information on number of pregnancies
   available at sale time: 8 TRANSFERS COMPLETED
- 25% down on sale day & balance owing at time of selection. Selection to be made when calves are 4 months of age

Sunset Canyon Andreas 117597125 CDCB GPTA: (4/18) 66DAUS 21HRDS 36%RIP 90%R -1101M 0.08% -38F 0.04% -32P -209CM\$ -210NM\$ -213FM\$ -194GM\$ 0.0PL 0.0LIV -0.3DPR -0.2CCR 0.6HCR 3.02SCS AJCA: (4/18) 52DAUS GPTAT 85%R 1.4 GJUI 21.0 GJPI 83%R -62

Big Guns Jamaica Vanilla 67005009 EXCELLENT-95 (940) 3-09 365 17443 4.4% 776 4.0% 690 5-03 341 16680 5.4% 893 3.8% 628 8-09 365 25784 5.1% 1334 3.6% 929

- ABA All-American Aged Cow 2016
- . HM Senior Champion, 2016 All American Jersey Show
- HM Senior Champion, 2016 WDE
- · Senior Champion, 2016 OH State Fair
- ABA HHM All-American Aged Cow 2013
- Grand Champion, 2013 NY Spring Show
- · All-Canadian 5-Year-Old 2012
- Reserve ABA All-American 5-Year-Old 2012
- 1st 5-Year-Old & Reserve SR Champion, 2012 RAWF
- Grand Champion, 2012 WDE Junior Show

#### Hollylane R Response 660024

Pictured above ...

Consigned by ...

MADISON S. FISHER

**BIG GUNS JAMAICA VANILLA, EX-95** 

CLAYSBURG, PA | 717-422-1907

DAM .

CAN-PTA: (4/18) 148DAUS 47HRDS 3%RIP 95%R -1285M 0.08% -47F 0.01% -44P -370CMS -353NMS -318FMS -295GMS -1.4PL -0.7LIV 0.1DPR 1.9CCR 3.3HCR 3.25SCS AJCA: (4/18) 112DAUS PTAT 92%R 0.9 JUI 20.1 JPI 90%R -103