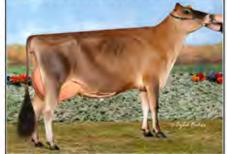

Big Guns Jamaica Vanilla 67005009 EXCELLENT-95 (940) 3-09 365 17443 4.4% 776 4.0% 690 5-03 341 16680 5.4% 893 3.8% 628 8-09 365 25784 5.1% 1334 3.6% 929

- ABA All-American Aged Cow 2016
- . HM Senior Champion, 2016 All American Jersey Show
- HM Senior Champion, 2016 WDE
- · Senior Champion, 2016 OH State Fair
- ABA HHM All-American Aged Cow 2013
- Grand Champion, 2013 NY Spring Show
- · All-Canadian 5-Year-Old 2012
- Reserve ABA All-American 5-Year-Old 2012
- 1st 5-Year-Old & Reserve SR Champion, 2012 RAWF
- Grand Champion, 2012 WDE Junior Show

#### Hollylane R Response 660024

Pictured above ...

Consigned by ...

MADISON S. FISHER

**BIG GUNS JAMAICA VANILLA, EX-95** 

CLAYSBURG, PA | 717-422-1907

DAM .

CAN-PTA: (4/18) 148DAUS 47HRDS 3%RIP 95%R -1285M 0.08% -47F 0.01% -44P -370CMS -353NMS -318FMS -295GMS -1.4PL -0.7LIV 0.1DPR 1.9CCR 3.3HCR 3.25SCS AJCA: (4/18) 112DAUS PTAT 92%R 0.9 JUI 20.1 JPI 90%R -103