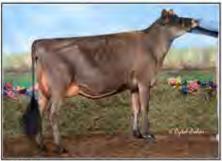

Big Guns Jamaica Vanilla 67005009 EXCELLENT-95 (940) 3-09 365 17443 4.4% 776 4.0% 690 5-03 341 16680 5.4% 893 3.8% 628 8-09 365 25784 5.1% 1334 3.6% 929

- ABA All-American Aged Cow 2016
- . HM Senior Champion, 2016 All American Jersey Show
- HM Senior Champion, 2016 WDE
- · Senior Champion, 2016 OH State Fair
- ABA HHM All-American Aged Cow 2013
- Grand Champion, 2013 NY Spring Show
- · All-Canadian 5-Year-Old 2012
- Reserve ABA All-American 5-Year-Old 2012
- 1st 5-Year-Old & Reserve SR Champion, 2012 RAWF
- Grand Champion, 2012 WDE Junior Show