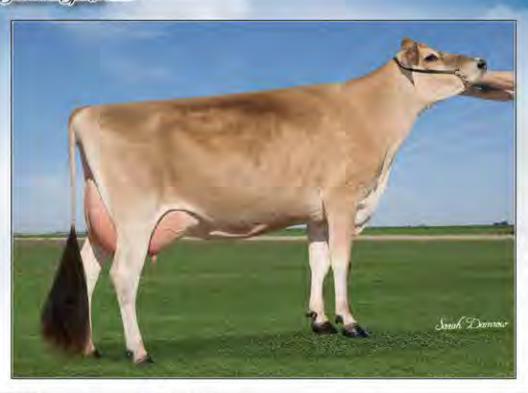

### STONEY POINT ANDREAS BARBIDOLL

840003143346930 Born: December 29, 2017 Tat: M597 • CLASS CATEGORY: WINTER CALF Pictured above ... DAM ... STONEY POINT VERB BLUSH, EX-94 Consigned by ... JORDAN, SCHIRM, HEATH & MAYER TANEYTOWN, MD | 443-375-8048

· Cylil Fisher

Sunset Canyon Andreas 117597125 CDCB GPTA: (4/18) 66DAUS 21HRDS 36%RIP 90%R -1101M 0.08% -38F 0.04% -32P -209CM\$ -210NM\$ -213FM\$ -194GM\$ 0.0PL 0.0LIV -0.3DPR -0.2CCR 0.6HCR 3.02SCS AJCA: (4/18) 52DAUS GPTAT 85%R 1.4 GJUI 21.0 GJPI 83%R -62

#### Stoney Point Verb Blush

118356028 EXCELLENT-94 (543) 1-10 292 9500 6.0% 574 3.6% 349 2-09 285 9400 5.2% 493 3.7% 351 3-11 320 18265 5.1% 931 3.6% 654

- 2nd 5 & HM Senior Champion, 2018 NY Spring Show
- Nominated ABA All-American 4-Year-Old 2017
- 1st 4 & Res Grand Champion, 2017 NY Spring Show
- 10th 4-Year-Old, 2017 WDE
- 7th Senior 2-Year-Old, 2015 All American Jersey Show
- 3rd Milking Yearling, 2014 All American Jersey Show