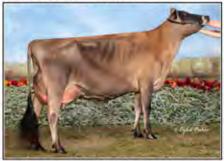

# GLAMOURVIEW PREMIER CASSIDY ET

840003144515844 Born: March 9, 2018 Tag: 5844 CLASS CATEGORY: SPRING CALF

Pictured above ... DAM . MARHAVEN MINISTER CORONA, EX-93

Consigned by ...

GLAMOURVIEW - IAGER & WALTON WALKERSVILLE, MD 301-741-0753 (CRAIG) 301-325-9025 (GENE)

Hawarden Impuls Premier 67107510 CAN-GPTA: (4/18) 5918DAUS 900HRDS 9%RIP 99%R -545M 0.25% 23F 0.14% 8P 299CM\$ 262NM\$ 173FM\$ 242GM\$ 3.9PL 3.0LIV 1.3DPR 0.0CCR 0.4HCR 3.07SCS AJCA: (418) 3321DAUS GPTAT 99%R 1.0 GJUI 11.7 GJPI 99%R 75

#### Marhaven Minister Corona

119211298 EXCELLENT-93 (4-04) 1-09 305 14940 4.8% 721 4.0% 594

- · 2nd 4-Yr-Old & HM SR Champion, 2017 All-American (PA)
- 1st 4-Yr-Old & Res SR Champion, 2017 MD State Fair
- All-American Senior 3-Year-Old 2016
- · HM Int Champion, 2016 All American Jersey Show
- 3rd Overall Premier Performance Cow, 2016 All American
- 5th Senior 3-Year-Old 2016 WDE
- Supreme Champion, 2016 MD State Fair
- Reserve All-American Senior 2-Year-Old 2015
- · 2nd Senior 2-Year-Old, 2015 All American Jersey Show
- · 2nd Senior 2-Year-Old, 2015 WDE