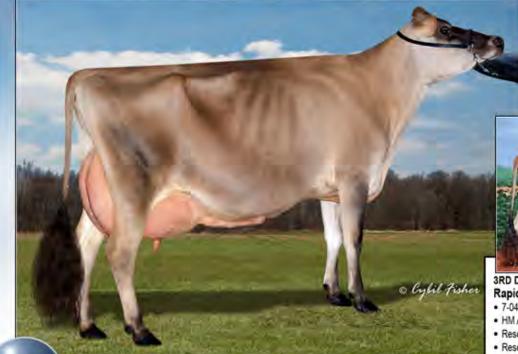

# ARTHURACRES SHOWDOWN MOLLY

840003146571548 Born: December 4, 2017 Tag: 78 • CLASS CATEGORY: WINTER CALF Pictured above ... FULL SISTER TO DAM ... EDGEBROOK TEQUILA MADISON <sup>ET</sup> EX-93

Consigned by ... BRAD & MYRON ARTHUR OELWEIN, IA | 563-920-1301

River Valley Showdown 840003012423904 CDCB GPTA: (4118) 36DAUS 16HRDS 94%RIP 87%R -471M 0.16% 8F 21%ILE 87%R 0.11% 4P 147CM\$ 120NM\$ 54FM\$ 120GM\$ 1.8PL 0.7LIV 0.7DPR 0.3CCR 1.3HCR 3.06SCS AJCA: (418) 6DAUS GPTAT 77%R 1.1 GJUI 9.6 GJPI 79%R 3