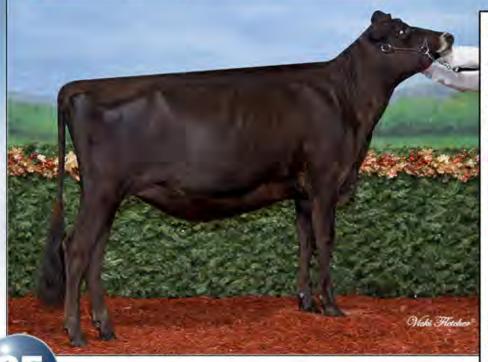

Arethusa Veronicas Comet ET 114891985 EXCELLENT-94

3-07 305 18100 6.0% 1077 3.6% 652 4-06 305 19970 6.5% 1292 3.6% 710 6-01 305 17290 6.3% 1087 3.5% 599 7-05 305 19230 5.5% 1063 3.2% 623

- · Dam of 11 Excellent & 7 Very Good daugthers to date
- Nominated ABA All-American Aged Cow 2013
- · ABA All-American 5-Year-Old 2011
- · Grand Champion, 2011 NY Spring Show
- Reserve ABA All-American 4-Year-Old 2010
- All-Canadian 4-Year-Old 2010
- Grand Champion, 2010 RAWF
- Grand Champion, 2010 Eastern States Expo
- All-Canadian Senior 3-Year-Old 2009
- 1st Senior 3 & Reserve Grand Champion, 2009 RAWF