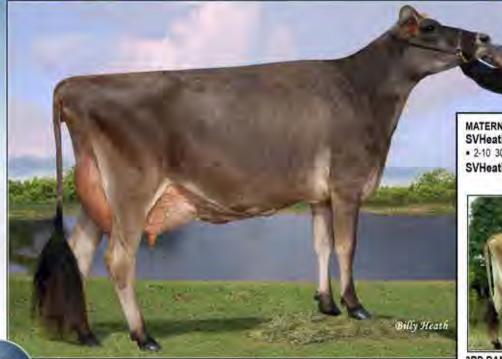

### STONEY POINT ANDREAS BARBIDOLL

840003143346930 Born: December 29, 2017 Tat: M597 • CLASS CATEGORY: WINTER CALF Pictured above ... DAM ... STONEY POINT VERB BLUSH, EX-94 Consigned by ... JORDAN, SCHIRM, HEATH & MAYER TANEYTOWN, MD | 443-375-8048

· Cylil Fisher

Sunset Canyon Andreas 117597125 CDCB GPTA: (4/18) 66DAUS 21HRDS 36%RIP 90%R -1101M 0.08% -38F 0.04% -32P -209CM\$ -210NM\$ -213FM\$ -194GM\$ 0.0PL 0.0LIV -0.3DPR -0.2CCR 0.6HCR 3.02SCS AJCA: (4/18) 52DAUS GPTAT 85%R 1.4 GJUI 21.0 GJPI 83%R -62

#### Stoney Point Verb Blush

118356028 EXCELLENT-94 (543) 1-10 292 9500 6.0% 574 3.6% 349 2-09 285 9400 5.2% 493 3.7% 351 3-11 320 18265 5.1% 931 3.6% 654

- 2nd 5 & HM Senior Champion, 2018 NY Spring Show
- Nominated ABA All-American 4-Year-Old 2017
- 1st 4 & Res Grand Champion, 2017 NY Spring Show
- 10th 4-Year-Old, 2017 WDE
- 7th Senior 2-Year-Old, 2015 All American Jersey Show
- 3rd Milking Yearling, 2014 All American Jersey Show