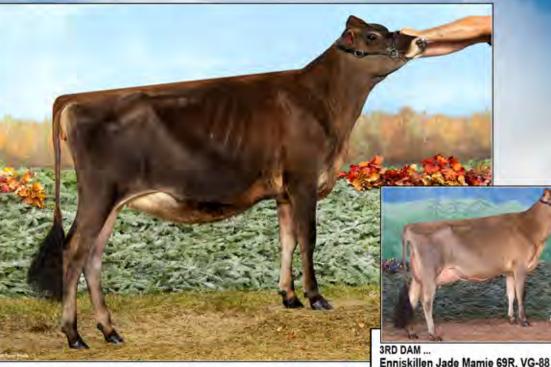

Arethusa Veronicas Vixen <sup>ET</sup> 114891976 EXCELLENT-92 (9-07) 2-01 305 14070 5.1% 723 4.0% 564 3-04 305 17120 5.7% 983 3.9% 660 4-04 257 14460 4.7% 684 3.6% 519 5-05 305 19570 5.7% 1106 3.8% 746 6-10 305 24160 6.2% 1499 3.9% 935 8-00 305 19330 7.8% 1504 3.6% 695 9-02 305 17280 6.3% 1081 3.9% 666 10-07 305 15320 6.0% 915 3.7% 574