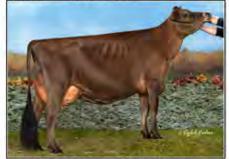

### LAKE POINT GUNMAN VERBENA

173308437 Born: March 1, 2018 Tat: LP51 • CLASS CATEGORY: SPRING CALF Pictured above ... GRANDAM ... ARETHUSA VERONICAS VIXEN <sup>ET</sup> EX-92 Consigned by ...

KARI MICHALOVICH LAKEVILLE, OH | 608-444-2441

#### Hollylane R Response 660024

CAN-PTA: (4/18) 148DAUS 47HRDS 3%RIP 95%R -1285M 0.08% -47F 0.01% -44P -370CMS -353NMS -318FMS -295GMS -1.4PL -0.7LIV 0.1DPR 1.9CCR 3.3HCR 3.25SCS AJCA: (4/18) 112DAUS PTAT 92%R 0.9 JUI 20.1 JPI 90%R -103

Vandenberg Amedeo Gorgeous 8252544 EX-97 (8-05) Supreme Champion, 2007 & 2009 RAWF

#### Avonlea CF GT Balls of Fire ET 10989464

CDCB GPTA: (4/18) 1034DAUS 454HRDS 11%RIP 99%R -587M 0.07% -15F 0.07% -7P -48CM\$ -60NM\$ -91FM\$ -82GM\$ 1.2PL 2.5LIV -0.6DPR -0.4CCR 2.2HCR 3.16SCS AJCA: (4/18) 623DAUS GPTAT 97%R 0.5 GJUI 5.3 GJPI 96%R -25

Arethusa Veronicas Vixen <sup>ET</sup> 114891976 EXCELLENT-92 (9-07) 2-01 305 14070 5.1% 723 4.0% 564 3-04 305 17120 5.7% 983 3.9% 660 4-04 257 14460 4.7% 684 3.6% 519 5-05 305 19570 5.7% 1106 3.8% 746 6-10 305 24160 6.2% 1499 3.9% 935 8-00 305 19330 7.8% 1504 3.6% 695 9-02 305 17280 6.3% 1081 3.9% 666 10-07 305 15320 6.0% 915 3.7% 574