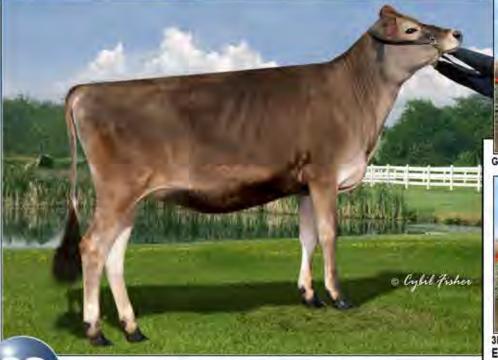

### STONEY POINT ANDREAS BARBIDOLL

840003143346930 Born: December 29, 2017 Tat: M597 • CLASS CATEGORY: WINTER CALF Pictured above ... DAM ... STONEY POINT VERB BLUSH, EX-94 Consigned by ... JORDAN, SCHIRM, HEATH & MAYER TANEYTOWN, MD | 443-375-8048

· Cylil Fisher

Sunset Canyon Andreas 117597125 CDCB GPTA: (4/18) 66DAUS 21HRDS 36%RIP 90%R -1101M 0.08% -38F 0.04% -32P -209CM\$ -210NM\$ -213FM\$ -194GM\$ 0.0PL 0.0LIV -0.3DPR -0.2CCR 0.6HCR 3.02SCS AJCA: (4/18) 52DAUS GPTAT 85%R 1.4 GJUI 21.0 GJPI 83%R -62

#### Stoney Point Verb Blush

118356028 EXCELLENT-94 (543) 1-10 292 9500 6.0% 574 3.6% 349 2-09 285 9400 5.2% 493 3.7% 351 3-11 320 18265 5.1% 931 3.6% 654

- 2nd 5 & HM Senior Champion, 2018 NY Spring Show
- Nominated ABA All-American 4-Year-Old 2017
- 1st 4 & Res Grand Champion, 2017 NY Spring Show
- 10th 4-Year-Old, 2017 WDE
- 7th Senior 2-Year-Old, 2015 All American Jersey Show
- 3rd Milking Yearling, 2014 All American Jersey Show