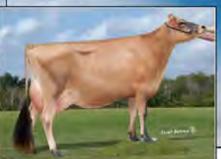

### WILDWEED ANDREAS MANTIS

840003133009558 Born: March 22, 2018 Tag: 40 • CLASS CATEGORY: SPRING CALF Pictured above .... MATERNAL SISTER TO GRANDAM .... RATLIFF SAMBO MURPHY, EX-91 Consigned by ....

FRANK BEHLING FOX LAKE, WI | 920-219-0298

Sunset Canyon Andreas 117597125 CDCB GPTA: (416) 66DAUS 21HRDS 36%RIP 90%R -1101M 0.08% -38F 0.04% -32P -209CM\$ -210NM\$ -213FM\$ -194GM\$ 0.0PL 0.0LIV -0.3DPR -0.2CCR 0.6HCR 3.02SCS AJCA: (418) 52DAUS GPTAT 85%R 1.4 GJUI 21.0 GJPI 83%R -62