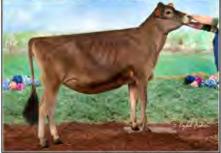

### FIRST CHOICE FEMALE

- Calves due to be born March 2019
   Information on number of pregnancies
   available at sale time: 8 TRANSFERS COMPLETED
- 25% down on sale day & balance owing at time of selection. Selection to be made when calves are 4 months of age

Sunset Canyon Andreas 117597125 CDCB GPTA: (4/18) 66DAUS 21HRDS 36%RIP 90%R -1101M 0.08% -38F 0.04% -32P -209CM\$ -210NM\$ -213FM\$ -194GM\$ 0.0PL 0.0LIV -0.3DPR -0.2CCR 0.6HCR 3.02SCS AJCA: (4/18) 52DAUS GPTAT 85%R 1.4 GJUI 21.0 GJPI 83%R -62

Big Guns Jamaica Vanilla 67005009 EXCELLENT-95 (940) 3-09 365 17443 4.4% 776 4.0% 690 5-03 341 16680 5.4% 893 3.8% 628 8-09 365 25784 5.1% 1334 3.6% 929

- ABA All-American Aged Cow 2016
- . HM Senior Champion, 2016 All American Jersey Show
- HM Senior Champion, 2016 WDE
- · Senior Champion, 2016 OH State Fair
- ABA HHM All-American Aged Cow 2013
- Grand Champion, 2013 NY Spring Show
- · All-Canadian 5-Year-Old 2012
- Reserve ABA All-American 5-Year-Old 2012
- 1st 5-Year-Old & Reserve SR Champion, 2012 RAWF
- Grand Champion, 2012 WDE Junior Show