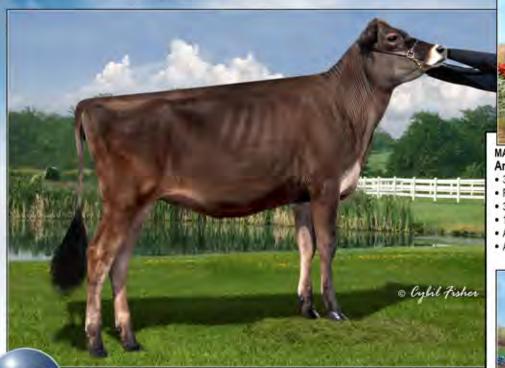

### STONEY POINT ANDREAS BARBIDOLL

840003143346930 Born: December 29, 2017 Tat: M597 • CLASS CATEGORY: WINTER CALF Pictured above ... DAM ... STONEY POINT VERB BLUSH, EX-94 Consigned by ... JORDAN, SCHIRM, HEATH & MAYER TANEYTOWN, MD | 443-375-8048

· Cylil Fisher

Sunset Canyon Andreas 117597125 CDCB GPTA: (4/18) 66DAUS 21HRDS 36%RIP 90%R -1101M 0.08% -38F 0.04% -32P -209CM\$ -210NM\$ -213FM\$ -194GM\$ 0.0PL 0.0LIV -0.3DPR -0.2CCR 0.6HCR 3.02SCS AJCA: (4/18) 52DAUS GPTAT 85%R 1.4 GJUI 21.0 GJPI 83%R -62