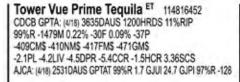

Pictured above ... FULL SISTER TO CONSIGNMENT ... MB LUCKY LADY FELIZ NAVIDAD ET EX-91

Consigned by ... FRANK & DIANE BORBA and LOOKOUT FARMS NORTH HATLEY, QC | 819-437-7552

Tower Vue Prime Tequila <sup>ET</sup> 114816452 CDCB GPTA: (4118) 3635DAUS 1200HRDS 11%RIP 99%R -1479M 0.22% -30F 0.09% -37P -409CM\$ -410NM\$ -417FM\$ -471GM\$ -2.1PL -4.2LIV -4.5DPR -5.4CCR -1.5HCR 3.36SCS AJCA: (418) 2531DAUS GPTAT 99%R 1.7 GJUI 24.7 GJPI 97%R -128