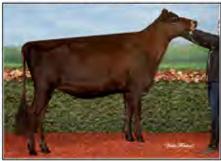

### FIRST CHOICE FEMALE

- Calves due to be born March 2019
   Information on number of pregnancies
   available at sale time: 8 TRANSFERS COMPLETED
- 25% down on sale day & balance owing at time of selection. Selection to be made when calves are 4 months of age

Sunset Canyon Andreas 117597125 CDCB GPTA: (4/18) 66DAUS 21HRDS 36%RIP 90%R -1101M 0.08% -38F 0.04% -32P -209CM\$ -210NM\$ -213FM\$ -194GM\$ 0.0PL 0.0LIV -0.3DPR -0.2CCR 0.6HCR 3.02SCS AJCA: (4/18) 52DAUS GPTAT 85%R 1.4 GJUI 21.0 GJPI 83%R -62

Big Guns Jamaica Vanilla 67005009 EXCELLENT-95 (940) 3-09 365 17443 4.4% 776 4.0% 690 5-03 341 16680 5.4% 893 3.8% 628 8-09 365 25784 5.1% 1334 3.6% 929

- ABA All-American Aged Cow 2016
- . HM Senior Champion, 2016 All American Jersey Show
- HM Senior Champion, 2016 WDE
- · Senior Champion, 2016 OH State Fair
- ABA HHM All-American Aged Cow 2013
- Grand Champion, 2013 NY Spring Show
- · All-Canadian 5-Year-Old 2012
- Reserve ABA All-American 5-Year-Old 2012
- 1st 5-Year-Old & Reserve SR Champion, 2012 RAWF
- Grand Champion, 2012 WDE Junior Show