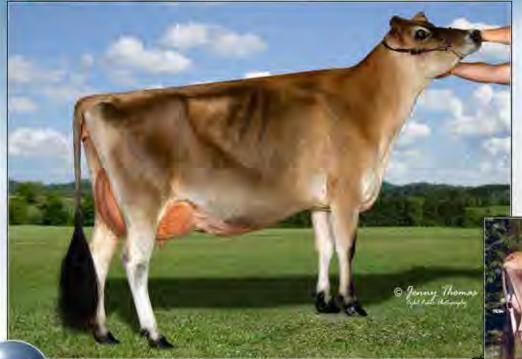

### SPRINGBOARD COLTON VIVIAN

67787102 Born: March 15, 2018 Tag: 102 • CLASS CATEGORY: SPRING CALF Pictured above ... DAM ... ARETHUSA GRAND VEANNA, EX-90 Consigned by ... CLARK WOODMANSEE and SWEET GRASS PRESTON, CT | 860-887-8079

Arethusa Grand Veanna 840003125964531 EXCELLENT-90 (3403)