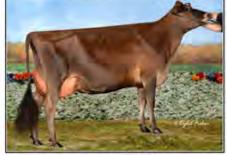

#### Tower Vue Prime Tequila ET 114816452

CDCB GPTA: (4/18) 3635DAUS 1200HRDS 11%RIP 99%R -1479M 0.22% -30F 0.09% -37P -409CMS -410NMS -417FMS -471GMS -2.1PL -4.2LIV -4.5DPR -5.4CCR -1.5HCR 3.36SCS AJCA: (4/18) 2531DAUS GPTAT 99%R 1.7 GJUI 24.7 GJPI 97%R -128