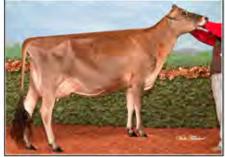

Big Guns Jamaica Vanilla 67005009 EXCELLENT-95 (940) 3-09 365 17443 4.4% 776 4.0% 690 5-03 341 16680 5.4% 893 3.8% 628 8-09 365 25784 5.1% 1334 3.6% 929

- ABA All-American Aged Cow 2016
- . HM Senior Champion, 2016 All American Jersey Show
- HM Senior Champion, 2016 WDE
- · Senior Champion, 2016 OH State Fair
- ABA HHM All-American Aged Cow 2013
- Grand Champion, 2013 NY Spring Show
- · All-Canadian 5-Year-Old 2012
- Reserve ABA All-American 5-Year-Old 2012
- 1st 5-Year-Old & Reserve SR Champion, 2012 RAWF
- Grand Champion, 2012 WDE Junior Show

#### Hollylane R Response 660024

Pictured above ...

Consigned by ...

MADISON S. FISHER

**BIG GUNS JAMAICA VANILLA, EX-95** 

CLAYSBURG, PA | 717-422-1907

DAM .

CAN-PTA: (4/18) 148DAUS 47HRDS 3%RIP 95%R -1285M 0.08% -47F 0.01% -44P -370CMS -353NMS -318FMS -295GMS -1.4PL -0.7LIV 0.1DPR 1.9CCR 3.3HCR 3.25SCS AJCA: (4/18) 112DAUS PTAT 92%R 0.9 JUI 20.1 JPI 90%R -103