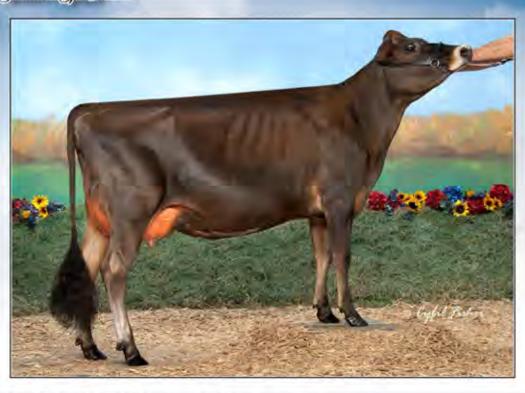

Pictured above ... FULL SISTER TO CONSIGNMENT ... MB LUCKY LADY FELIZ NAVIDAD ET EX-91

Consigned by ... FRANK & DIANE BORBA and LOOKOUT FARMS NORTH HATLEY, QC | 819-437-7552

Tower Vue Prime Tequila <sup>ET</sup> 114816452 CDCB GPTA: (4118) 3635DAUS 1200HRDS 11%RIP 99%R -1479M 0.22% -30F 0.09% -37P -409CM\$ -410NM\$ -417FM\$ -471GM\$ -2.1PL -4.2LIV -4.5DPR -5.4CCR -1.5HCR 3.36SCS AJCA: (418) 2531DAUS GPTAT 99%R 1.7 GJUI 24.7 GJPI 97%R -128