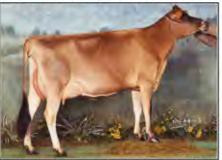

#### FULL SISTER TO CONSIGNMENT ... MB Lucky Lady Feliz Navidad ET EX-91 ET

- · 3-03 305 21520 5.3% 1135 3.9% 841
- ABA All-American Senior 3-Year-Old 2017
- 1st Senior 3-Year-Old & Int Champion, 2017 WDE
- 1st Senior 3-Yr-Old & Res Grand Champion, 2017 RAWF
- Grand Champion, 2017 All-American Dairy Show (PA)
- All-Canadian Senior 2-Year-Old 2016
- 1st Senior 2-Year-Old & Res Int Champion, 2016 RAWF
- · 2nd Senior 2-Year-Old, 2016 WDE

Pictured above ... FULL SISTER TO CONSIGNMENT ... MB LUCKY LADY FELIZ NAVIDAD ET EX-91

Consigned by ... FRANK & DIANE BORBA and LOOKOUT FARMS NORTH HATLEY, QC | 819-437-7552

Tower Vue Prime Tequila <sup>ET</sup> 114816452 CDCB GPTA: (4118) 3635DAUS 1200HRDS 11%RIP 99%R -1479M 0.22% -30F 0.09% -37P -409CM\$ -410NM\$ -417FM\$ -471GM\$ -2.1PL -4.2LIV -4.5DPR -5.4CCR -1.5HCR 3.36SCS AJCA: (418) 2531DAUS GPTAT 99%R 1.7 GJUI 24.7 GJPI 97%R -128