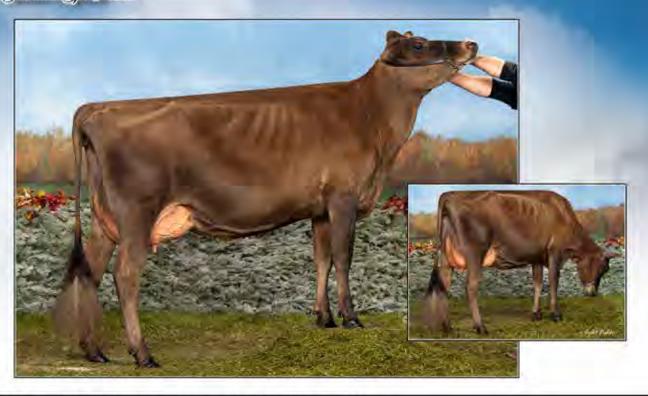

Big Guns Jamaica Vanilla 67005009 EXCELLENT-95 (940) 3-09 365 17443 4.4% 776 4.0% 690 5-03 341 16680 5.4% 893 3.8% 628 8-09 365 25784 5.1% 1334 3.6% 929

- ABA All-American Aged Cow 2016
- . HM Senior Champion, 2016 All American Jersey Show
- HM Senior Champion, 2016 WDE
- · Senior Champion, 2016 OH State Fair
- ABA HHM All-American Aged Cow 2013
- Grand Champion, 2013 NY Spring Show
- · All-Canadian 5-Year-Old 2012
- Reserve ABA All-American 5-Year-Old 2012
- 1st 5-Year-Old & Reserve SR Champion, 2012 RAWF
- Grand Champion, 2012 WDE Junior Show

#### Hollylane R Response 660024

Pictured above ...

Consigned by ...

MADISON S. FISHER

**BIG GUNS JAMAICA VANILLA, EX-95** 

CLAYSBURG, PA | 717-422-1907

DAM .

CAN-PTA: (4/18) 148DAUS 47HRDS 3%RIP 95%R -1285M 0.08% -47F 0.01% -44P -370CMS -353NMS -318FMS -295GMS -1.4PL -0.7LIV 0.1DPR 1.9CCR 3.3HCR 3.25SCS AJCA: (4/18) 112DAUS PTAT 92%R 0.9 JUI 20.1 JPI 90%R -103