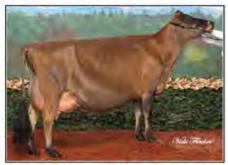

# FIRST CHOICE FEMALE

- · Calves due to be born March 2019
- Information on number of pregnancies available at sale time
- 25% down on sale day & balance owing at time of selection. Selection to be made when calves are 4 months of age

Pictured above ... FULL SISTER TO CONSIGNMENT ... MB LUCKY LADY FELIZ NAVIDAD ET EX-91

Consigned by ... FRANK & DIANE BORBA and LOOKOUT FARMS NORTH HATLEY, QC | 819-437-7552

Tower Vue Prime Tequila <sup>ET</sup> 114816452 CDCB GPTA: (4118) 3635DAUS 1200HRDS 11%RIP 99%R -1479M 0.22% -30F 0.09% -37P -409CM\$ -410NM\$ -417FM\$ -471GM\$ -2.1PL -4.2LIV -4.5DPR -5.4CCR -1.5HCR 3.36SCS AJCA: (418) 2531DAUS GPTAT 99%R 1.7 GJUI 24.7 GJPI 97%R -128

Marlau Comerica Fabienne 105710282 EXCELLENT-94 (5-10) 1-10 305 14308 5.8% 833 4.0% 578 4-06 305 16193 5.9% 952 4.0% 646 5-10 305 17780 6.1% 1091 4.0% 719

- 2nd Mature Cow, 2016 Expo-Printemps
- · Nominated All-Canadian 5-Year-Old 2015
- · 7th 5-Year-Old, 2015 RAWF
- · 5th 5-Year-Old, 2015 WDE
- ABA All-American Milking Yearling 2011
- · All-Canadian Milking Yearling 2011
- · 1st Milking Yearling & HM Int Champion, 2011 RAWF
- 1st Milking Yearling & Res Int Champion, 2011 WDE
- All-Canadian Senior Calf 2010
- 1st Senior Calf & Reserve JR Champion, 2010 RAWF