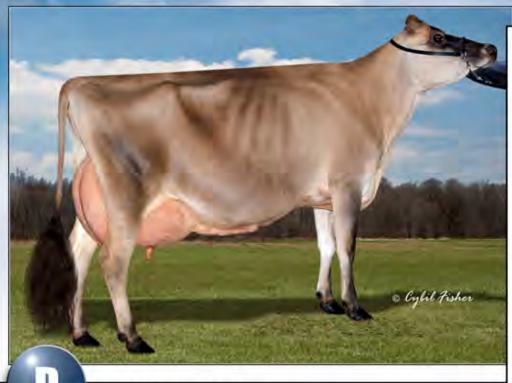

### STONEY POINT ANDREAS BARBIDOLL

840003143346930 Born: December 29, 2017 Tat: M597 • CLASS CATEGORY: WINTER CALF Pictured above ... DAM ... STONEY POINT VERB BLUSH, EX-94 Consigned by ... JORDAN, SCHIRM, HEATH & MAYER TANEYTOWN, MD | 443-375-8048

· Cylil Fisher

Sunset Canyon Andreas 117597125 CDCB GPTA: (4/18) 66DAUS 21HRDS 36%RIP 90%R -1101M 0.08% -38F 0.04% -32P -209CM\$ -210NM\$ -213FM\$ -194GM\$ 0.0PL 0.0LIV -0.3DPR -0.2CCR 0.6HCR 3.02SCS AJCA: (4/18) 52DAUS GPTAT 85%R 1.4 GJUI 21.0 GJPI 83%R -62

#### Stoney Point Verb Blush

118356028 EXCELLENT-94 (543) 1-10 292 9500 6.0% 574 3.6% 349 2-09 285 9400 5.2% 493 3.7% 351 3-11 320 18265 5.1% 931 3.6% 654

- 2nd 5 & HM Senior Champion, 2018 NY Spring Show
- Nominated ABA All-American 4-Year-Old 2017
- 1st 4 & Res Grand Champion, 2017 NY Spring Show
- 10th 4-Year-Old, 2017 WDE
- 7th Senior 2-Year-Old, 2015 All American Jersey Show
- 3rd Milking Yearling, 2014 All American Jersey Show