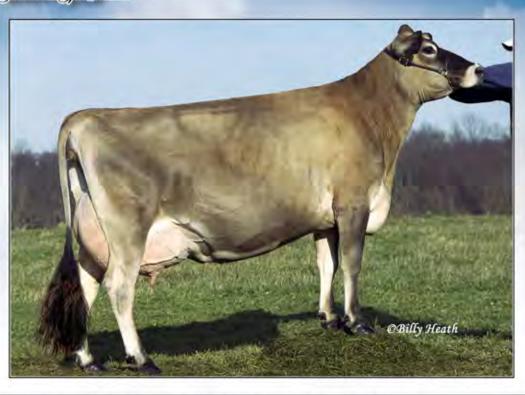

### SPRINGBOARD COLTON VIVIAN

67787102 Born: March 15, 2018 Tag: 102 • CLASS CATEGORY: SPRING CALF Pictured above ... DAM ... ARETHUSA GRAND VEANNA, EX-90 Consigned by ... CLARK WOODMANSEE and SWEET GRASS PRESTON, CT | 860-887-8079

Chilli Action Colton <sup>ET</sup> 66738335 CDCB GPTA: (4118) 727DAUS 294HRDS 25%RIP 98%R -857M 0.27% 10F 0.09% -13P 129CM\$ 112NM\$ 69FM\$ 113GM\$ 1.9PL 2.7LIV 0.7DPR 0.8CCR 2.2HCR 3.10SCS AJCA: (418) 311DAUS GPTAT 93%R 1.7 GJUI 24.4 GJPI 93%R 38

Arethusa Grand Veanna 840003125964531 EXCELLENT-90 (3403)