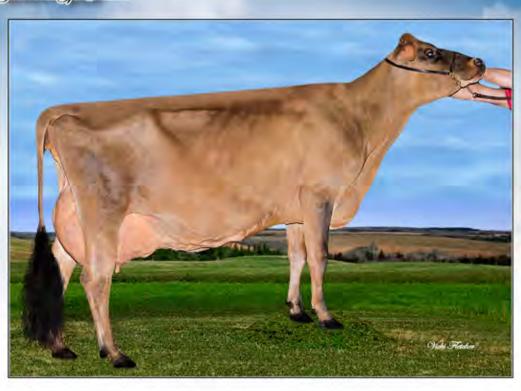

# FIRST CHOICE FEMALE

- · Calves due to be born March 2019
- Information on number of pregnancies available at sale time
- 25% down on sale day & balance owing at time of selection. Selection to be made when calves are 4 months of age

Pictured above ... FULL SISTER TO CONSIGNMENT ... MB LUCKY LADY FELIZ NAVIDAD ET EX-91

Consigned by ... FRANK & DIANE BORBA and LOOKOUT FARMS NORTH HATLEY, QC | 819-437-7552

Tower Vue Prime Tequila <sup>ET</sup> 114816452 CDCB GPTA: (4118) 3635DAUS 1200HRDS 11%RIP 99%R -1479M 0.22% -30F 0.09% -37P -409CM\$ -410NM\$ -417FM\$ -471GM\$ -2.1PL -4.2LIV -4.5DPR -5.4CCR -1.5HCR 3.36SCS AJCA: (418) 2531DAUS GPTAT 99%R 1.7 GJUI 24.7 GJPI 97%R -128

Marlau Comerica Fabienne 105710282 EXCELLENT-94 (5-10) 1-10 305 14308 5.8% 833 4.0% 578 4-06 305 16193 5.9% 952 4.0% 646 5-10 305 17780 6.1% 1091 4.0% 719

- 2nd Mature Cow, 2016 Expo-Printemps
- · Nominated All-Canadian 5-Year-Old 2015
- · 7th 5-Year-Old, 2015 RAWF
- · 5th 5-Year-Old, 2015 WDE
- ABA All-American Milking Yearling 2011
- · All-Canadian Milking Yearling 2011
- · 1st Milking Yearling & HM Int Champion, 2011 RAWF
- 1st Milking Yearling & Res Int Champion, 2011 WDE
- All-Canadian Senior Calf 2010
- 1st Senior Calf & Reserve JR Champion, 2010 RAWF