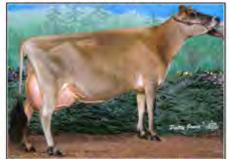

### WILDWEED ANDREAS MANTIS

840003133009558 Born: March 22, 2018 Tag: 40 • CLASS CATEGORY: SPRING CALF Pictured above .... MATERNAL SISTER TO GRANDAM .... RATLIFF SAMBO MURPHY, EX-91 Consigned by ....

FRANK BEHLING FOX LAKE, WI | 920-219-0298

Sunset Canyon Andreas 117597125 CDCB GPTA: (416) 66DAUS 21HRDS 36%RIP 90%R -1101M 0.08% -38F 0.04% -32P -209CM\$ -210NM\$ -213FM\$ -194GM\$ 0.0PL 0.0LIV -0.3DPR -0.2CCR 0.6HCR 3.02SCS AJCA: (418) 52DAUS GPTAT 85%R 1.4 GJUI 21.0 GJPI 83%R -62