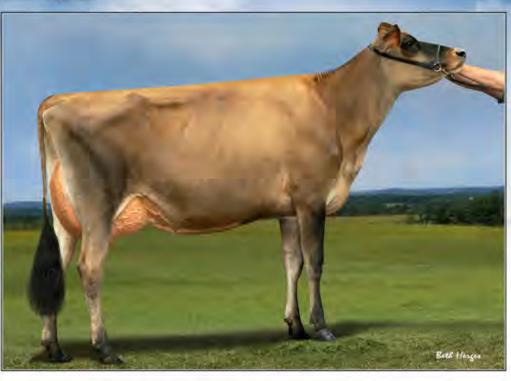

### WILDWEED ANDREAS MANTIS

840003133009558 Born: March 22, 2018 Tag: 40 • CLASS CATEGORY: SPRING CALF Pictured above .... MATERNAL SISTER TO GRANDAM .... RATLIFF SAMBO MURPHY, EX-91 Consigned by ....

FRANK BEHLING FOX LAKE, WI | 920-219-0298

Sunset Canyon Andreas 117597125 CDCB GPTA: (416) 66DAUS 21HRDS 36%RIP 90%R -1101M 0.08% -38F 0.04% -32P -209CM\$ -210NM\$ -213FM\$ -194GM\$ 0.0PL 0.0LIV -0.3DPR -0.2CCR 0.6HCR 3.02SCS AJCA: (418) 52DAUS GPTAT 85%R 1.4 GJUI 21.0 GJPI 83%R -62