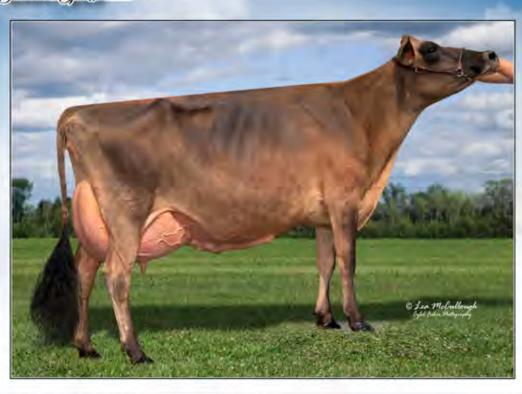

### WILDWEED ANDREAS MANTIS

840003133009558 Born: March 22, 2018 Tag: 40 • CLASS CATEGORY: SPRING CALF Pictured above .... MATERNAL SISTER TO GRANDAM .... RATLIFF SAMBO MURPHY, EX-91 Consigned by ....

FRANK BEHLING FOX LAKE, WI | 920-219-0298

Sunset Canyon Andreas 117597125 CDCB GPTA: (416) 66DAUS 21HRDS 36%RIP 90%R -1101M 0.08% -38F 0.04% -32P -209CM\$ -210NM\$ -213FM\$ -194GM\$ 0.0PL 0.0LIV -0.3DPR -0.2CCR 0.6HCR 3.02SCS AJCA: (418) 52DAUS GPTAT 85%R 1.4 GJUI 21.0 GJPI 83%R -62

Lost Elm Action Madison <sup>ET</sup> 117938223 VERY GOOD-85 (442) 1-10 267 10908 4.9% 537 3.5% 388 2-08 347 13764 4.9% 671 3.7% 513 5-02 305 16230 5.1% 832 3.7% 606