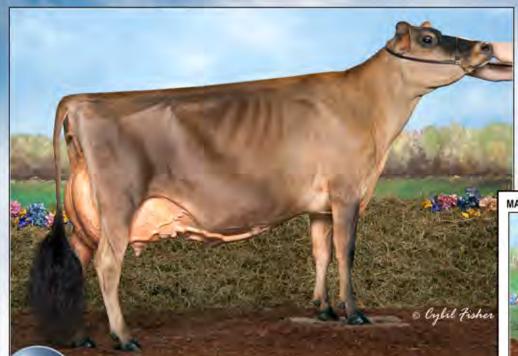

### WILDWEED ANDREAS MANTIS

840003133009558 Born: March 22, 2018 Tag: 40 • CLASS CATEGORY: SPRING CALF Pictured above .... MATERNAL SISTER TO GRANDAM .... RATLIFF SAMBO MURPHY, EX-91 Consigned by ....

FRANK BEHLING FOX LAKE, WI | 920-219-0298

Sunset Canyon Andreas 117597125 CDCB GPTA: (416) 66DAUS 21HRDS 36%RIP 90%R -1101M 0.08% -38F 0.04% -32P -209CM\$ -210NM\$ -213FM\$ -194GM\$ 0.0PL 0.0LIV -0.3DPR -0.2CCR 0.6HCR 3.02SCS AJCA: (418) 52DAUS GPTAT 85%R 1.4 GJUI 21.0 GJPI 83%R -62