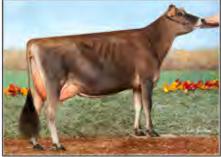

### SPRINGBOARD COLTON VIVIAN

67787102 Born: March 15, 2018 Tag: 102 • CLASS CATEGORY: SPRING CALF Pictured above ... DAM ... ARETHUSA GRAND VEANNA, EX-90 Consigned by ... CLARK WOODMANSEE and SWEET GRASS PRESTON, CT | 860-887-8079

Chilli Action Colton <sup>ET</sup> 66738335 CDCB GPTA: (4118) 727DAUS 294HRDS 25%RIP 98%R -857M 0.27% 10F 0.09% -13P 129CM\$ 112NM\$ 69FM\$ 113GM\$ 1.9PL 2.7LIV 0.7DPR 0.8CCR 2.2HCR 3.10SCS AJCA: (418) 311DAUS GPTAT 93%R 1.7 GJUI 24.4 GJPI 93%R 38

Arethusa Grand Veanna 840003125964531 EXCELLENT-90 (3403)