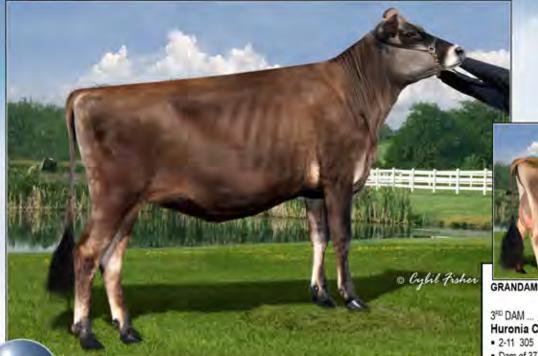

Huronia Centurion Veronica 20J

 10206465
 EXCELLENT-97
 (8-09)

 2-00
 305
 17625
 5.5%
 977
 4.1%
 715

 2-11
 305
 22605
 5.1%
 1142
 4.1%
 928

 4-09
 305
 21352
 5.6%
 1205
 3.9%
 835

 6-08
 305
 20819
 5.5%
 1147
 3.8%
 794

Dam of 39 Excellent & 18 Very Good daughters to date

Elliotts Blackstone Charlotte <sup>ET</sup> EX-94 • 5-02 305 23660 6.2% 1454 3.6% 844 • Reserve Grand Champion, 2017 WDE • HM Grand Champion, 2017 RAWF • ABA All-American 5-Year-Old 2017