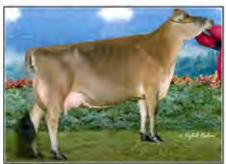

# GLAMOURVIEW PREMIER CASSIDY ET

840003144515844 Born: March 9, 2018 Tag: 5844 CLASS CATEGORY: SPRING CALF

Pictured above ... DAM . MARHAVEN MINISTER CORONA, EX-93

Consigned by ...

GLAMOURVIEW - IAGER & WALTON WALKERSVILLE, MD 301-741-0753 (CRAIG) 301-325-9025 (GENE)

Hawarden Impuls Premier 67107510 CAN-GPTA: (4/18) 5918DAUS 900HRDS 9%RIP 99%R -545M 0.25% 23F 0.14% 8P 299CM\$ 262NM\$ 173FM\$ 242GM\$ 3.9PL 3.0LIV 1.3DPR 0.0CCR 0.4HCR 3.07SCS AJCA: (418) 3321DAUS GPTAT 99%R 1.0 GJUI 11.7 GJPI 99%R 75