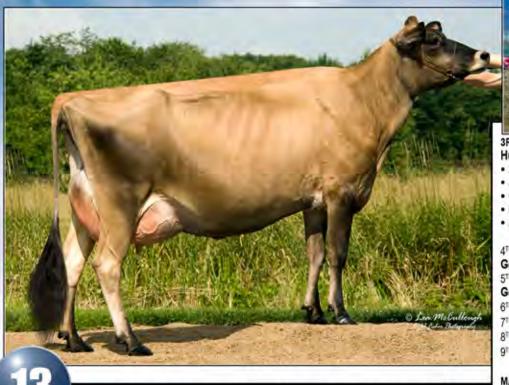

### SPRINGBOARD COLTON VIVIAN

67787102 Born: March 15, 2018 Tag: 102 • CLASS CATEGORY: SPRING CALF Pictured above ... DAM ... ARETHUSA GRAND VEANNA, EX-90 Consigned by ... CLARK WOODMANSEE and SWEET GRASS PRESTON, CT | 860-887-8079

Chilli Action Colton <sup>ET</sup> 66738335 CDCB GPTA: (4118) 727DAUS 294HRDS 25%RIP 98%R -857M 0.27% 10F 0.09% -13P 129CM\$ 112NM\$ 69FM\$ 113GM\$ 1.9PL 2.7LIV 0.7DPR 0.8CCR 2.2HCR 3.10SCS AJCA: (418) 311DAUS GPTAT 93%R 1.7 GJUI 24.4 GJPI 93%R 38

Arethusa Grand Veanna 840003125964531 EXCELLENT-90 (3403)