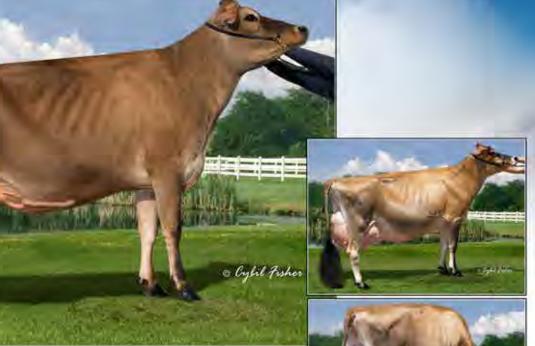

#### Hollylane R Response 660024

Pictured above ...

Consigned by ...

MADISON S. FISHER

**BIG GUNS JAMAICA VANILLA, EX-95** 

CLAYSBURG, PA | 717-422-1907

DAM .

CAN-PTA: (4/18) 148DAUS 47HRDS 3%RIP 95%R -1285M 0.08% -47F 0.01% -44P -370CMS -353NMS -318FMS -295GMS -1.4PL -0.7LIV 0.1DPR 1.9CCR 3.3HCR 3.25SCS AJCA: (4/18) 112DAUS PTAT 92%R 0.9 JUI 20.1 JPI 90%R -103