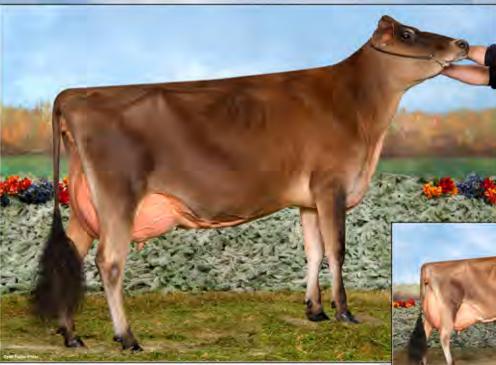

### WILDWEED ANDREAS MANTIS

840003133009558 Born: March 22, 2018 Tag: 40 • CLASS CATEGORY: SPRING CALF Pictured above .... MATERNAL SISTER TO GRANDAM .... RATLIFF SAMBO MURPHY, EX-91 Consigned by ....

FRANK BEHLING FOX LAKE, WI | 920-219-0298

Sunset Canyon Andreas 117597125 CDCB GPTA: (416) 66DAUS 21HRDS 36%RIP 90%R -1101M 0.08% -38F 0.04% -32P -209CM\$ -210NM\$ -213FM\$ -194GM\$ 0.0PL 0.0LIV -0.3DPR -0.2CCR 0.6HCR 3.02SCS AJCA: (418) 52DAUS GPTAT 85%R 1.4 GJUI 21.0 GJPI 83%R -62

Lost Elm Action Madison <sup>ET</sup> 117938223 VERY GOOD-85 (442) 1-10 267 10908 4.9% 537 3.5% 388 2-08 347 13764 4.9% 671 3.7% 513 5-02 305 16230 5.1% 832 3.7% 606

#### Hollylane R Response 660024

CAN-PTA: (418) 148DAÚS 47HRDS 3%RIP 95%R -1285M 0.08% -47F 0.01% -44P -370CMS -353NMS -318FMS -295GMS -1.4PL -0.7LIV 0.1DPR 1.9CCR 3.3HCR 3.25SCS AJCA: (418) 112DAUS PTAT 92%R 0.9 JUI 20.1 JPI 90%R -103

Sunset Canyon Jade Anna 112592581 EX-94 (840) 5-03 305 22250 5.2% 1167 3.8% 851

Forest Glen Avery Action <sup>ET</sup> 111023978 CDCB GPTA: (4/18) 23873DAUS 2795HRDS 99%R -324M -0.0216 -19F 0.00% -12P 39CMS 42NM\$ 51FMS 45GMS 2.7PL 4.0LIV 0.9DPR 0.9CCR 3.1HCR 3.00SCS AJCA: (4/18) 12176DAUS GPTAT 99%R 1.2 GJUI 15.6 GJPI 99%R 16