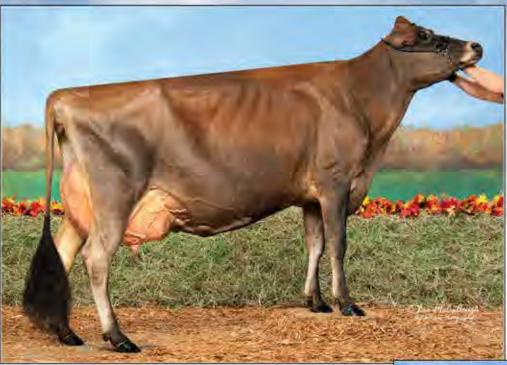

### WILDWEED ANDREAS MANTIS

840003133009558 Born: March 22, 2018 Tag: 40 • CLASS CATEGORY: SPRING CALF Pictured above .... MATERNAL SISTER TO GRANDAM .... RATLIFF SAMBO MURPHY, EX-91 Consigned by ....

FRANK BEHLING FOX LAKE, WI | 920-219-0298

Sunset Canyon Andreas 117597125 CDCB GPTA: (416) 66DAUS 21HRDS 36%RIP 90%R -1101M 0.08% -38F 0.04% -32P -209CM\$ -210NM\$ -213FM\$ -194GM\$ 0.0PL 0.0LIV -0.3DPR -0.2CCR 0.6HCR 3.02SCS AJCA: (418) 52DAUS GPTAT 85%R 1.4 GJUI 21.0 GJPI 83%R -62

Lost Elm Action Madison <sup>ET</sup> 117938223 VERY GOOD-85 (442) 1-10 267 10908 4.9% 537 3.5% 388 2-08 347 13764 4.9% 671 3.7% 513 5-02 305 16230 5.1% 832 3.7% 606

#### Hollylane R Response 660024

CAN-PTA: (418) 148DAÚS 47HRDS 3%RIP 95%R -1285M 0.08% -47F 0.01% -44P -370CMS -353NMS -318FMS -295GMS -1.4PL -0.7LIV 0.1DPR 1.9CCR 3.3HCR 3.25SCS AJCA: (418) 112DAUS PTAT 92%R 0.9 JUI 20.1 JPI 90%R -103

Sunset Canyon Jade Anna 112592581 EX-94 (840) 5-03 305 22250 5.2% 1167 3.8% 851

Forest Glen Avery Action <sup>ET</sup> 111023978 CDCB GPTA: (4/18) 23873DAUS 2795HRDS 99%R -324M -0.0216 -19F 0.00% -12P 39CMS 42NM\$ 51FMS 45GMS 2.7PL 4.0LIV 0.9DPR 0.9CCR 3.1HCR 3.00SCS AJCA: (4/18) 12176DAUS GPTAT 99%R 1.2 GJUI 15.6 GJPI 99%R 16