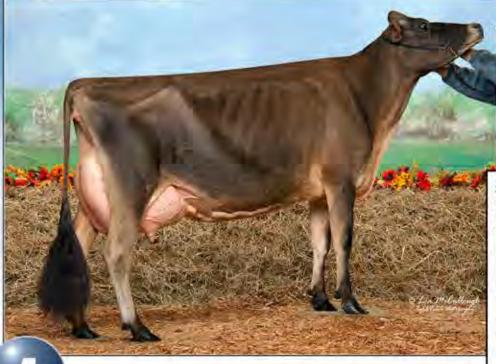

### EMBRYO LOT

5 #1 IVF Embryos

Qualify for Export to Canada or USA

Pictured above ... DAM ... RAPID BAY FATAL GETAWAY RICH <sup>ET</sup> EX-93 Consigned by ... COWBELL ACRES CANTON, NY | 315-379-1366

Arethusa Jade Velocity <sup>ET</sup> 117243204 CDCB GPTA: (4/18) 246DAUS 153HRDS 19%RIP 94%R -1728M 0.17% -52F -0.03% -68P -421CM\$ -389NM\$ -318FM\$ -314GM\$ -0.1PL 1.2LIV 1.7DPR 2.0CCR 0.9HCR 3.18SCS AJCA: (4/18) 199DAUS GPTAT 91%R 1.2 GJUI 17.0 GJPI 87%R -135

 Rapid Bay Fatal Getaway Rich
 ET

 108110463
 EXCELLENT-93 (5-10)

 2-01
 305
 13032
 4.7% 615
 4.0% 516

 3-04
 305
 13975
 5.1% 718
 3.9% 546

 4-07
 305
 17660
 4.7% 838
 3.7% 651

 5-08
 140
 8627
 4.6% 384
 3.8% 324 rip