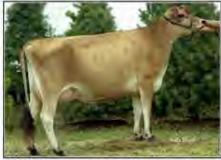

#### Hollylane R Response 660024

Pictured above ...

Consigned by ...

MADISON S. FISHER

**BIG GUNS JAMAICA VANILLA, EX-95** 

CLAYSBURG, PA | 717-422-1907

DAM .

CAN-PTA: (4/18) 148DAUS 47HRDS 3%RIP 95%R -1285M 0.08% -47F 0.01% -44P -370CMS -353NMS -318FMS -295GMS -1.4PL -0.7LIV 0.1DPR 1.9CCR 3.3HCR 3.25SCS AJCA: (4/18) 112DAUS PTAT 92%R 0.9 JUI 20.1 JPI 90%R -103

Big Guns Jamaica Vanilla 67005009 EXCELLENT-95 (940) 3-09 365 17443 4.4% 776 4.0% 690 5-03 341 16680 5.4% 893 3.8% 628 8-09 365 25784 5.1% 1334 3.6% 929

- ABA All-American Aged Cow 2016
- . HM Senior Champion, 2016 All American Jersey Show
- HM Senior Champion, 2016 WDE
- · Senior Champion, 2016 OH State Fair
- ABA HHM All-American Aged Cow 2013
- Grand Champion, 2013 NY Spring Show
- · All-Canadian 5-Year-Old 2012
- Reserve ABA All-American 5-Year-Old 2012
- 1st 5-Year-Old & Reserve SR Champion, 2012 RAWF
- Grand Champion, 2012 WDE Junior Show