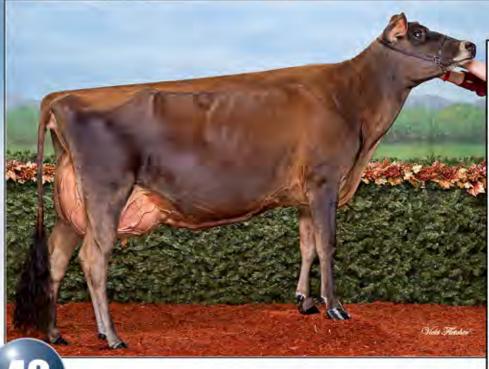

# RIVER VALLEY SHOWDOWN VINCA

840003143030522 Born: March 2, 2018 Tag: 347 • CLASS CATEGORY: SPRING CALF Pictured above ... DAM ... AVONLEA IATOLA VICTORIA, EX-94 Consigned by ... MATT SENECAL LITCHFIELD, CT | 401-714-7113

River Valley Showdown 840003012423904 CDCB GPTA: (4/18) 36DAUS 16HRDS 94%RIP 87%R -471M 0.16% 8F 21%ILE 87%R 0.11% 4P 147CM\$ 120NM\$ 54FM\$ 120GM\$ 1.8PL 0.7LIV 0.7DPR 0.3CCR 1.3HCR 3.06SCS AJCA: (4/18) 6DAUS GPTAT 77%R 1.1 GJUI 9.6 GJPI 79%R 3

#### Avonlea latola Victoria

10969478 EXCELLENT-94 (6-04) 2-00 305 12880 4.9% 633 3.6% 464 3-01 305 17409 4.6% 808 3.6% 629

- Nominated ABA All-American Junior 3-Year-Old 2013
- Reserve Premier Performance Cow, 2013 All American
- 3rd Junior 3-Year-Old, 2013 WDE
- 3rd National Jersey Jug Futurity, 2013 All American
- ABA All-American Junior 2-Year-Old 2012
- 1st Junior 2-Year-Old & HM Int Champion, 2012 WDE