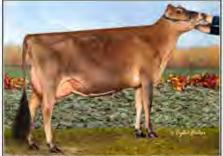

#### FULL SISTER TO CONSIGNMENT ... MB Lucky Lady Feliz Navidad ET EX-91 ET

- · 3-03 305 21520 5.3% 1135 3.9% 841
- ABA All-American Senior 3-Year-Old 2017
- 1st Senior 3-Year-Old & Int Champion, 2017 WDE
- 1st Senior 3-Yr-Old & Res Grand Champion, 2017 RAWF
- Grand Champion, 2017 All-American Dairy Show (PA)
- All-Canadian Senior 2-Year-Old 2016
- 1st Senior 2-Year-Old & Res Int Champion, 2016 RAWF
- · 2nd Senior 2-Year-Old, 2016 WDE

Pictured above ... FULL SISTER TO CONSIGNMENT ... MB LUCKY LADY FELIZ NAVIDAD ET EX-91

Consigned by ... FRANK & DIANE BORBA and LOOKOUT FARMS NORTH HATLEY, QC | 819-437-7552

Tower Vue Prime Tequila <sup>ET</sup> 114816452 CDCB GPTA: (4118) 3635DAUS 1200HRDS 11%RIP 99%R -1479M 0.22% -30F 0.09% -37P -409CM\$ -410NM\$ -417FM\$ -471GM\$ -2.1PL -4.2LIV -4.5DPR -5.4CCR -1.5HCR 3.36SCS AJCA: (418) 2531DAUS GPTAT 99%R 1.7 GJUI 24.7 GJPI 97%R -128