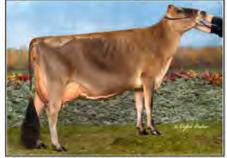

Big Guns Jamaica Vanilla 67005009 EXCELLENT-95 (940) 3-09 365 17443 4.4% 776 4.0% 690 5-03 341 16680 5.4% 893 3.8% 628 8-09 365 25784 5.1% 1334 3.6% 929

- ABA All-American Aged Cow 2016
- . HM Senior Champion, 2016 All American Jersey Show
- HM Senior Champion, 2016 WDE
- · Senior Champion, 2016 OH State Fair
- ABA HHM All-American Aged Cow 2013
- Grand Champion, 2013 NY Spring Show
- · All-Canadian 5-Year-Old 2012
- Reserve ABA All-American 5-Year-Old 2012
- 1st 5-Year-Old & Reserve SR Champion, 2012 RAWF
- Grand Champion, 2012 WDE Junior Show

#### Hollylane R Response 660024

Pictured above ...

Consigned by ...

MADISON S. FISHER

**BIG GUNS JAMAICA VANILLA, EX-95** 

CLAYSBURG, PA | 717-422-1907

DAM .

CAN-PTA: (4/18) 148DAUS 47HRDS 3%RIP 95%R -1285M 0.08% -47F 0.01% -44P -370CMS -353NMS -318FMS -295GMS -1.4PL -0.7LIV 0.1DPR 1.9CCR 3.3HCR 3.25SCS AJCA: (4/18) 112DAUS PTAT 92%R 0.9 JUI 20.1 JPI 90%R -103