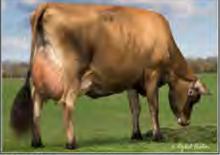

### MAPLEVALE TEQUILA JAVA

1264456 Born: March 1, 2018 Tag: 578 • CLASS CATEGORY: SPRING CALF

Pictured above ... MATERNAL SISTER TO DAM ... RJF TEQUILA JAZZ, EX-91

Consigned by ... TERRY & TARA CREIGHTON BATH, ON | 613-352-7244

Tower Vue Prime Tequila ET 114816452 CDCB GPTA: (4/16) 3635DAUS 1200HRDS 11%RIP 99%R -1479M 0.22% -30F 0.09% -37P -409CM\$ -410NM\$ -417FM\$ -471GM\$ -2.1PL -4.2LIV -4.5DPR -5.4CCR -1.5HCR 3.36SCS AJCA: (4/16) 2531DAUS GPTAT 99%R 1.7 GJUI 24.7 GJPI 97%R -128

RJF Eclipes Jet <sup>ET</sup> 11370472 GOOD PLUS-80 (3-40) 2-0 305 11612 4.7% 549 4.0% 459 Gil-Bar Sparkler Primetime 663520

CAN-PTA: (4/18) 145DAUS 42HRDS 2%RIP 95%R -1857M 0.23% -48F 0.09% -51P -389CM\$ -395NM\$ -411FM\$ -393GM\$ 99%R -0.3PL -1.5LIV -1.0DPR -1.8CCR -2.0HCR 3.05SCS AJCA: (4/18) 61DAUS PTAT 89%R 0.5 JUI 14.1 JPI 91%R -126