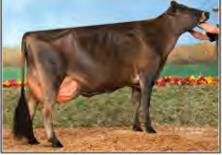

### EMBRYO LOT

5 #1 IVF Embryos

Qualify for Export to Canada or USA

Pictured above ... DAM ... RAPID BAY FATAL GETAWAY RICH <sup>ET</sup> EX-93 Consigned by ... COWBELL ACRES CANTON, NY | 315-379-1366

Arethusa Jade Velocity <sup>ET</sup> 117243204 CDCB GPTA: (4/18) 246DAUS 153HRDS 19%RIP 94%R -1728M 0.17% -52F -0.03% -68P -421CM\$ -389NM\$ -318FM\$ -314GM\$ -0.1PL 1.2LIV 1.7DPR 2.0CCR 0.9HCR 3.18SCS AJCA: (4/18) 199DAUS GPTAT 91%R 1.2 GJUI 17.0 GJPI 87%R -135

 Rapid Bay Fatal Getaway Rich
 ET

 108110463
 EXCELLENT-93 (5-10)

 2-01
 305
 13032
 4.7% 615
 4.0% 516

 3-04
 305
 13975
 5.1% 718
 3.9% 546

 4-07
 305
 17660
 4.7% 838
 3.7% 651

 5-08
 140
 8627
 4.6% 384
 3.8% 324 rip