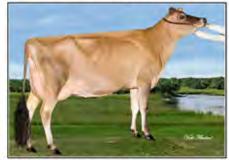

### FIRST CHOICE FEMALE

Choice of 3 females due to be born December 2018

 25% down, remainder due at time of selection, when calves are 4 months old Pictured above ... DAM ... ARETHUSA VERONICAS COMET <sup>ET</sup> EX-92 Consigned by ... ARETHUSA FARM

LITCHFIELD, CT | 401-714-7113

J-Kay Tequila Fizz 67060052 CDCB GPTA: (416) 1DAUS 1HRDS 100%RIP 75%R -1125M 0.15% -26F 0.05% -31P

75%A -1125M 0.15% -26F 0.05% -31P -234CM\$ -233NM\$ -236FM\$ -275GM\$ 0.6PL -1.2LIV -2.5DPR -2.0CCR 0.5HCR 3.14SCS AJCA: (418) 0DAUS GPTAT 74%R 1.0 GJUI 20.0 GJPI 70%R -75

Arethusa Veronicas Comet ET 114891985 EXCELLENT-94

3-07 305 18100 6.0% 1077 3.6% 652 4-06 305 19970 6.5% 1292 3.6% 710 6-01 305 17290 6.3% 1087 3.5% 599 7-05 305 19230 5.5% 1063 3.2% 623

- · Dam of 11 Excellent & 7 Very Good daugthers to date
- Nominated ABA All-American Aged Cow 2013
- · ABA All-American 5-Year-Old 2011
- · Grand Champion, 2011 NY Spring Show
- Reserve ABA All-American 4-Year-Old 2010
- All-Canadian 4-Year-Old 2010
- Grand Champion, 2010 RAWF
- Grand Champion, 2010 Eastern States Expo
- All-Canadian Senior 3-Year-Old 2009
- 1st Senior 3 & Reserve Grand Champion, 2009 RAWF