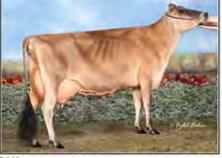

Pictured above ... FULL SISTER TO CONSIGNMENT ... MB LUCKY LADY FELIZ NAVIDAD ET EX-91

Consigned by ... FRANK & DIANE BORBA and LOOKOUT FARMS NORTH HATLEY, QC | 819-437-7552

Tower Vue Prime Tequila <sup>ET</sup> 114816452 CDCB GPTA: (4118) 3635DAUS 1200HRDS 11%RIP 99%R -1479M 0.22% -30F 0.09% -37P -409CM\$ -410NM\$ -417FM\$ -471GM\$ -2.1PL -4.2LIV -4.5DPR -5.4CCR -1.5HCR 3.36SCS AJCA: (418) 2531DAUS GPTAT 99%R 1.7 GJUI 24.7 GJPI 97%R -128

Marlau Comerica Fabienne 105710282 EXCELLENT-94 (5-10) 1-10 305 14308 5.8% 833 4.0% 578 4-06 305 16193 5.9% 952 4.0% 646 5-10 305 17780 6.1% 1091 4.0% 719

- 2nd Mature Cow, 2016 Expo-Printemps
- · Nominated All-Canadian 5-Year-Old 2015
- · 7th 5-Year-Old, 2015 RAWF
- · 5th 5-Year-Old, 2015 WDE
- ABA All-American Milking Yearling 2011
- · All-Canadian Milking Yearling 2011
- · 1st Milking Yearling & HM Int Champion, 2011 RAWF
- 1st Milking Yearling & Res Int Champion, 2011 WDE
- All-Canadian Senior Calf 2010
- 1st Senior Calf & Reserve JR Champion, 2010 RAWF

#### Gil-Bar Sparkler Primetime 663520

CAN-PTA: (418) 145DAUS 42HRDS 2%RIP 95%R -1857M 0.23% -48F 0.09% -51P -389CMS -395NMS -411FMS -393GMS 99%R -0.3PL -1.5LIV -1.0DPR -1.8CCR -2.0HCR 3.05SCS AJCA: (418) 61DAUS PTAT 89%R 0.5 JUI 14.1 JPI 91%R -126