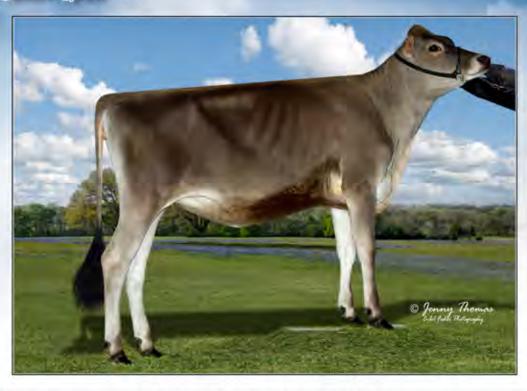

#### Hollylane R Response 660024

Pictured above ...

Consigned by ...

MADISON S. FISHER

**BIG GUNS JAMAICA VANILLA, EX-95** 

CLAYSBURG, PA | 717-422-1907

DAM .

CAN-PTA: (4/18) 148DAUS 47HRDS 3%RIP 95%R -1285M 0.08% -47F 0.01% -44P -370CMS -353NMS -318FMS -295GMS -1.4PL -0.7LIV 0.1DPR 1.9CCR 3.3HCR 3.25SCS AJCA: (4/18) 112DAUS PTAT 92%R 0.9 JUI 20.1 JPI 90%R -103

Sunset Canyon Jade Anna 112592581 EX-94 (840) 5-03 305 22250 5.2% 1167 3.8% 851

Bridon Jamaica <sup>ET</sup> 10212236 CDCB GPTA: (4/18) 1160DAUS 633HRDS 2%RIP 98%R -1143M -0.04% -62F -0.02% -44P -330CM\$ -312NM\$ -272FM\$ -221GM\$ 1.2PL -0.7LIV 2.7DPR 2.6CCR 2.2HCR 3.07SCS AJCA: (4/18) 874DAUS GPTAT 97%R 0.2 GJUI 12.2 GJPI 96%R -91