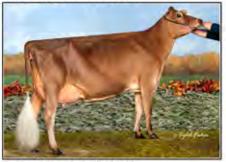

# FIRST CHOICE FEMALE

- · Calves due to be born March 2019
- Information on number of pregnancies available at sale time
- 25% down on sale day & balance owing at time of selection. Selection to be made when calves are 4 months of age

Pictured above ... FULL SISTER TO CONSIGNMENT ... MB LUCKY LADY FELIZ NAVIDAD ET EX-91

Consigned by ... FRANK & DIANE BORBA and LOOKOUT FARMS NORTH HATLEY, QC | 819-437-7552

Tower Vue Prime Tequila <sup>ET</sup> 114816452 CDCB GPTA: (4118) 3635DAUS 1200HRDS 11%RIP 99%R -1479M 0.22% -30F 0.09% -37P -409CM\$ -410NM\$ -417FM\$ -471GM\$ -2.1PL -4.2LIV -4.5DPR -5.4CCR -1.5HCR 3.36SCS AJCA: (418) 2531DAUS GPTAT 99%R 1.7 GJUI 24.7 GJPI 97%R -128

Marlau Comerica Fabienne 105710282 EXCELLENT-94 (5-10) 1-10 305 14308 5.8% 833 4.0% 578 4-06 305 16193 5.9% 952 4.0% 646 5-10 305 17780 6.1% 1091 4.0% 719

- 2nd Mature Cow, 2016 Expo-Printemps
- · Nominated All-Canadian 5-Year-Old 2015
- · 7th 5-Year-Old, 2015 RAWF
- · 5th 5-Year-Old, 2015 WDE
- ABA All-American Milking Yearling 2011
- · All-Canadian Milking Yearling 2011
- · 1st Milking Yearling & HM Int Champion, 2011 RAWF
- 1st Milking Yearling & Res Int Champion, 2011 WDE
- All-Canadian Senior Calf 2010
- 1st Senior Calf & Reserve JR Champion, 2010 RAWF

#### Gil-Bar Sparkler Primetime 663520

CAN-PTA: (418) 145DAUS 42HRDS 2%RIP 95%R -1857M 0.23% -48F 0.09% -51P -389CMS -395NMS -411FMS -393GMS 99%R -0.3PL -1.5LIV -1.0DPR -1.8CCR -2.0HCR 3.05SCS AJCA: (418) 61DAUS PTAT 89%R 0.5 JUI 14.1 JPI 91%R -126