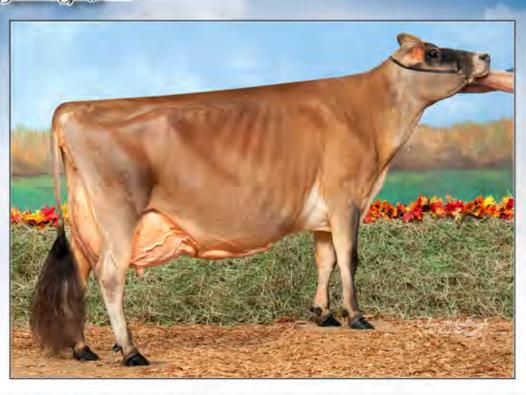

Big Guns Jamaica Vanilla 67005009 EXCELLENT-95 (940) 3-09 365 17443 4.4% 776 4.0% 690 5-03 341 16680 5.4% 893 3.8% 628 8-09 365 25784 5.1% 1334 3.6% 929

- ABA All-American Aged Cow 2016
- . HM Senior Champion, 2016 All American Jersey Show
- HM Senior Champion, 2016 WDE
- · Senior Champion, 2016 OH State Fair
- ABA HHM All-American Aged Cow 2013
- Grand Champion, 2013 NY Spring Show
- · All-Canadian 5-Year-Old 2012
- Reserve ABA All-American 5-Year-Old 2012
- 1st 5-Year-Old & Reserve SR Champion, 2012 RAWF
- Grand Champion, 2012 WDE Junior Show

#### Hollylane R Response 660024

Pictured above ...

Consigned by ...

MADISON S. FISHER

**BIG GUNS JAMAICA VANILLA, EX-95** 

CLAYSBURG, PA | 717-422-1907

DAM .

CAN-PTA: (4/18) 148DAUS 47HRDS 3%RIP 95%R -1285M 0.08% -47F 0.01% -44P -370CMS -353NMS -318FMS -295GMS -1.4PL -0.7LIV 0.1DPR 1.9CCR 3.3HCR 3.25SCS AJCA: (4/18) 112DAUS PTAT 92%R 0.9 JUI 20.1 JPI 90%R -103