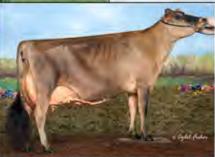

Big Guns Jamaica Vanilla 67005009 EXCELLENT-95 (940) 3-09 365 17443 4.4% 776 4.0% 690 5-03 341 16680 5.4% 893 3.8% 628 8-09 365 25784 5.1% 1334 3.6% 929

- ABA All-American Aged Cow 2016
- . HM Senior Champion, 2016 All American Jersey Show
- HM Senior Champion, 2016 WDE
- · Senior Champion, 2016 OH State Fair
- ABA HHM All-American Aged Cow 2013
- Grand Champion, 2013 NY Spring Show
- · All-Canadian 5-Year-Old 2012
- Reserve ABA All-American 5-Year-Old 2012
- 1st 5-Year-Old & Reserve SR Champion, 2012 RAWF
- Grand Champion, 2012 WDE Junior Show