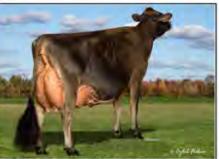

### FIRST CHOICE FEMALE

- Calves due to be born March 2019
   Information on number of pregnancies
   available at sale time: 8 TRANSFERS COMPLETED
- 25% down on sale day & balance owing at time of selection. Selection to be made when calves are 4 months of age

Sunset Canyon Andreas 117597125 CDCB GPTA: (4/18) 66DAUS 21HRDS 36%RIP 90%R -1101M 0.08% -38F 0.04% -32P -209CM\$ -210NM\$ -213FM\$ -194GM\$ 0.0PL 0.0LIV -0.3DPR -0.2CCR 0.6HCR 3.02SCS AJCA: (4/18) 52DAUS GPTAT 85%R 1.4 GJUI 21.0 GJPI 83%R -62

Big Guns Jamaica Vanilla 67005009 EXCELLENT-95 (940) 3-09 365 17443 4.4% 776 4.0% 690 5-03 341 16680 5.4% 893 3.8% 628 8-09 365 25784 5.1% 1334 3.6% 929

- ABA All-American Aged Cow 2016
- . HM Senior Champion, 2016 All American Jersey Show
- HM Senior Champion, 2016 WDE
- · Senior Champion, 2016 OH State Fair
- ABA HHM All-American Aged Cow 2013
- Grand Champion, 2013 NY Spring Show
- · All-Canadian 5-Year-Old 2012
- Reserve ABA All-American 5-Year-Old 2012
- 1st 5-Year-Old & Reserve SR Champion, 2012 RAWF
- Grand Champion, 2012 WDE Junior Show

#### Hollylane R Response 660024

Pictured above ...

Consigned by ...

MADISON S. FISHER

**BIG GUNS JAMAICA VANILLA, EX-95** 

CLAYSBURG, PA | 717-422-1907

DAM .

CAN-PTA: (4/18) 148DAUS 47HRDS 3%RIP 95%R -1285M 0.08% -47F 0.01% -44P -370CMS -353NMS -318FMS -295GMS -1.4PL -0.7LIV 0.1DPR 1.9CCR 3.3HCR 3.25SCS AJCA: (4/18) 112DAUS PTAT 92%R 0.9 JUI 20.1 JPI 90%R -103