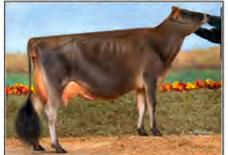

Big Guns Jamaica Vanilla 67005009 EXCELLENT-95 (940) 3-09 365 17443 4.4% 776 4.0% 690 5-03 341 16680 5.4% 893 3.8% 628 8-09 365 25784 5.1% 1334 3.6% 929

- ABA All-American Aged Cow 2016
- . HM Senior Champion, 2016 All American Jersey Show
- HM Senior Champion, 2016 WDE
- · Senior Champion, 2016 OH State Fair
- ABA HHM All-American Aged Cow 2013
- Grand Champion, 2013 NY Spring Show
- · All-Canadian 5-Year-Old 2012
- Reserve ABA All-American 5-Year-Old 2012
- 1st 5-Year-Old & Reserve SR Champion, 2012 RAWF
- Grand Champion, 2012 WDE Junior Show

#### Hollylane R Response 660024

Pictured above ...

Consigned by ...

MADISON S. FISHER

**BIG GUNS JAMAICA VANILLA, EX-95** 

CLAYSBURG, PA | 717-422-1907

DAM .

CAN-PTA: (4/18) 148DAUS 47HRDS 3%RIP 95%R -1285M 0.08% -47F 0.01% -44P -370CMS -353NMS -318FMS -295GMS -1.4PL -0.7LIV 0.1DPR 1.9CCR 3.3HCR 3.25SCS AJCA: (4/18) 112DAUS PTAT 92%R 0.9 JUI 20.1 JPI 90%R -103