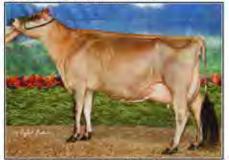

Big Guns Jamaica Vanilla 67005009 EXCELLENT-95 (940) 3-09 365 17443 4.4% 776 4.0% 690 5-03 341 16680 5.4% 893 3.8% 628 8-09 365 25784 5.1% 1334 3.6% 929

- ABA All-American Aged Cow 2016
- . HM Senior Champion, 2016 All American Jersey Show
- HM Senior Champion, 2016 WDE
- · Senior Champion, 2016 OH State Fair
- ABA HHM All-American Aged Cow 2013
- Grand Champion, 2013 NY Spring Show
- · All-Canadian 5-Year-Old 2012
- Reserve ABA All-American 5-Year-Old 2012
- 1st 5-Year-Old & Reserve SR Champion, 2012 RAWF
- Grand Champion, 2012 WDE Junior Show

#### Hollylane R Response 660024

Pictured above ...

Consigned by ...

MADISON S. FISHER

**BIG GUNS JAMAICA VANILLA, EX-95** 

CLAYSBURG, PA | 717-422-1907

DAM .

CAN-PTA: (4/18) 148DAUS 47HRDS 3%RIP 95%R -1285M 0.08% -47F 0.01% -44P -370CMS -353NMS -318FMS -295GMS -1.4PL -0.7LIV 0.1DPR 1.9CCR 3.3HCR 3.25SCS AJCA: (4/18) 112DAUS PTAT 92%R 0.9 JUI 20.1 JPI 90%R -103