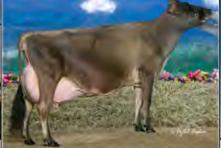

### BRENHAVEN VIP MAL

840003147218658 Born: March 10, 2018 • CLASS CATEGORY: SPRING CALF Pictured above ... DAM ... PENINSULA KAUGHT MALLORY, EX-95

Consigned by ... BRENT & MADISON MOYER CARO, MI | 989-553-4333

River Valey Venus VIP ET 840003126479167 CDCB GPTA: (418) 0%RIP 75%R -1005M 0.16% -17F 10%ILE 75%R 0.07% -23P -8CM\$ -17NM\$ -39FM\$ -7GM\$ 1.8PL 3.4LIV 0.9DPR 0.6CCR 0.6HCR 3.09SCS AJCA: (418) 0DAUS GPTAT 73%R 1.3 GJUI 31.8 GJPI 69%R 1

Peninsula Kaught Mallory

7980458 EXCELLENT-95 (7-04) 4-08 305 13250 4.9% 646 3.7% 496 6-09 305 17138 4.7% 800 3.4% 578

- Junior All-American Aged Cow 2016
- Reserve SR Champion, 2016 All American Junior Show
- 3rd Aged Cow, 2016 All American Jersey Show
- 1st Aged & Res Grand Champion, 2016 MI Dairy Expo
- 1st Aged Cow, 2016 Midwest Nat Spring Show (WI)
- 2nd Aged Cow, 2015 Midwest Nat Spring Show (WI)
- Grand Champion, 2015 MI State Show