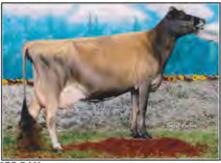

Sunset Canyon Andreas 117597125 CDCB GPTA: (4/18) 66DAUS 21HRDS 36%RIP 90%R -1101M 0.08% -38F 0.04% -32P -209CM\$ -210NM\$ -213FM\$ -194GM\$ 0.0PL 0.0LIV -0.3DPR -0.2CCR 0.6HCR 3.02SCS AJCA: (4/18) 52DAUS GPTAT 85%R 1.4 GJUI 21.0 GJPI 83%R -62

Big Guns Jamaica Vanilla 67005009 EXCELLENT-95 (940) 3-09 365 17443 4.4% 776 4.0% 690 5-03 341 16680 5.4% 893 3.8% 628 8-09 365 25784 5.1% 1334 3.6% 929

- ABA All-American Aged Cow 2016
- . HM Senior Champion, 2016 All American Jersey Show
- HM Senior Champion, 2016 WDE
- · Senior Champion, 2016 OH State Fair
- ABA HHM All-American Aged Cow 2013
- Grand Champion, 2013 NY Spring Show
- · All-Canadian 5-Year-Old 2012
- Reserve ABA All-American 5-Year-Old 2012
- 1st 5-Year-Old & Reserve SR Champion, 2012 RAWF
- Grand Champion, 2012 WDE Junior Show

#### Hollylane R Response 660024

Pictured above ...

Consigned by ...

MADISON S. FISHER

**BIG GUNS JAMAICA VANILLA, EX-95** 

CLAYSBURG, PA | 717-422-1907

DAM .

CAN-PTA: (4/18) 148DAUS 47HRDS 3%RIP 95%R -1285M 0.08% -47F 0.01% -44P -370CMS -353NMS -318FMS -295GMS -1.4PL -0.7LIV 0.1DPR 1.9CCR 3.3HCR 3.25SCS AJCA: (4/18) 112DAUS PTAT 92%R 0.9 JUI 20.1 JPI 90%R -103