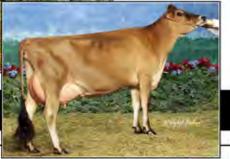

#### Hollylane R Response 660024

Pictured above ...

Consigned by ...

MADISON S. FISHER

**BIG GUNS JAMAICA VANILLA, EX-95** 

CLAYSBURG, PA | 717-422-1907

DAM .

CAN-PTA: (4/18) 148DAUS 47HRDS 3%RIP 95%R -1285M 0.08% -47F 0.01% -44P -370CMS -353NMS -318FMS -295GMS -1.4PL -0.7LIV 0.1DPR 1.9CCR 3.3HCR 3.25SCS AJCA: (4/18) 112DAUS PTAT 92%R 0.9 JUI 20.1 JPI 90%R -103

Sunset Canyon Jade Anna 112592581 EX-94 (840) 5-03 305 22250 5.2% 1167 3.8% 851

Bridon Jamaica <sup>ET</sup> 10212236 CDCB GPTA: (4/18) 1160DAUS 633HRDS 2%RIP 98%R -1143M -0.04% -62F -0.02% -44P -330CM\$ -312NM\$ -272FM\$ -221GM\$ 1.2PL -0.7LIV 2.7DPR 2.6CCR 2.2HCR 3.07SCS AJCA: (4/18) 874DAUS GPTAT 97%R 0.2 GJUI 12.2 GJPI 96%R -91