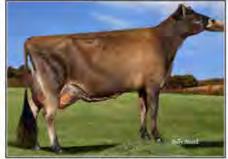

### WILDWEED ANDREAS MANTIS

840003133009558 Born: March 22, 2018 Tag: 40 • CLASS CATEGORY: SPRING CALF Pictured above .... MATERNAL SISTER TO GRANDAM .... RATLIFF SAMBO MURPHY, EX-91 Consigned by ....

FRANK BEHLING FOX LAKE, WI | 920-219-0298

Sunset Canyon Andreas 117597125 CDCB GPTA: (416) 66DAUS 21HRDS 36%RIP 90%R -1101M 0.08% -38F 0.04% -32P -209CM\$ -210NM\$ -213FM\$ -194GM\$ 0.0PL 0.0LIV -0.3DPR -0.2CCR 0.6HCR 3.02SCS AJCA: (418) 52DAUS GPTAT 85%R 1.4 GJUI 21.0 GJPI 83%R -62