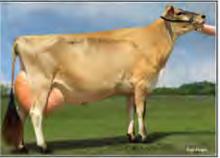

### SPRINGBOARD COLTON VIVIAN

67787102 Born: March 15, 2018 Tag: 102 • CLASS CATEGORY: SPRING CALF Pictured above ... DAM ... ARETHUSA GRAND VEANNA, EX-90 Consigned by ... CLARK WOODMANSEE and SWEET GRASS PRESTON, CT | 860-887-8079

Chilli Action Colton <sup>ET</sup> 66738335 CDCB GPTA: (4118) 727DAUS 294HRDS 25%RIP 98%R -857M 0.27% 10F 0.09% -13P 129CM\$ 112NM\$ 69FM\$ 113GM\$ 1.9PL 2.7LIV 0.7DPR 0.8CCR 2.2HCR 3.10SCS AJCA: (418) 311DAUS GPTAT 93%R 1.7 GJUI 24.4 GJPI 93%R 38

Arethusa Grand Veanna 840003125964531 EXCELLENT-90 (3403)