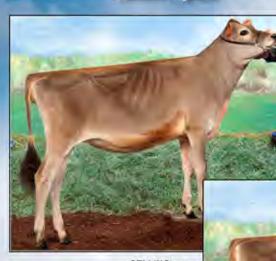

Page-Crest Excitation Karlie 67058222 EXCELLENT-94

2-03 305 16570 4.2% 699 3.3% 542 3-09 305 19650 4.9% 960 3.8% 744 5-06 305 24980 5.4% 1339 3.8% 941 6-09 305 23610 5.5% 1290 3.7% 882

- Reserve All-Canadian Mature Cow 2016
- Nominated ABA All-American Mature Cow 2016
- · 2nd Mature Cow, 2016 RAWF
- · 3rd Mature Cow, 2016 WDE
- 1st 4-Yr-Old & Grand Champion, 2014 NY Spring Show
- ABA All-American Senior 3-Year-Old 2013
- Supreme Champion, 2013 RAWF
- Grand Champion, 2013 WDE & Eastern States Expo
   ABA All-American Senior 2-Year-Old 2012
- ABA All-American Senior 2-Tear-Old 2012
- 1st SR 2, Int & Reserve Grand Champion, 2012 RAWF
   2nd Ssenior 2-Yr-Old & Res Int Champion, 2012 WDE
- 2nd Ssenior 2-fr-Oid & Kes Int Champion, 2012 WDE

Hawarden Impuls Premier 67107510 CAN-GPTA: (418) 5918DAUS 900HRDS 9%RIP 99%R -545M 0.25% 23F 0.14% 8P 299CM\$ 262NM\$ 173FM\$ 242GM\$ 3.9PL 3.0LIV 1.3DPR 0.0CCR 0.4HCR 3.07SCS AJCA: (418) 3321DAUS GPTAT 99%R 1.0 GJUI 11.7 GJPI 99%R 75