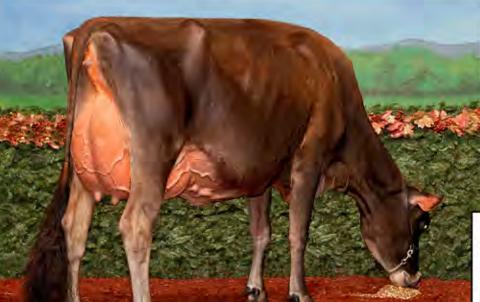

# FIRST CHOICE FEMALE

- · Calves due to be born March 2019
- Information on number of pregnancies available at sale time
- 25% down on sale day & balance owing at time of selection. Selection to be made when calves are 4 months of age

Pictured above ... FULL SISTER TO CONSIGNMENT ... MB LUCKY LADY FELIZ NAVIDAD ET EX-91

Consigned by ... FRANK & DIANE BORBA and LOOKOUT FARMS NORTH HATLEY, QC | 819-437-7552

Tower Vue Prime Tequila <sup>ET</sup> 114816452 CDCB GPTA: (4118) 3635DAUS 1200HRDS 11%RIP 99%R -1479M 0.22% -30F 0.09% -37P -409CM\$ -410NM\$ -417FM\$ -471GM\$ -2.1PL -4.2LIV -4.5DPR -5.4CCR -1.5HCR 3.36SCS AJCA: (418) 2531DAUS GPTAT 99%R 1.7 GJUI 24.7 GJPI 97%R -128

Marlau Comerica Fabienne 105710282 EXCELLENT-94 (5-10) 1-10 305 14308 5.8% 833 4.0% 578 4-06 305 16193 5.9% 952 4.0% 646 5-10 305 17780 6.1% 1091 4.0% 719

- 2nd Mature Cow, 2016 Expo-Printemps
- · Nominated All-Canadian 5-Year-Old 2015
- · 7th 5-Year-Old, 2015 RAWF
- · 5th 5-Year-Old, 2015 WDE
- ABA All-American Milking Yearling 2011
- · All-Canadian Milking Yearling 2011
- · 1st Milking Yearling & HM Int Champion, 2011 RAWF
- 1st Milking Yearling & Res Int Champion, 2011 WDE
- All-Canadian Senior Calf 2010
- 1st Senior Calf & Reserve JR Champion, 2010 RAWF

#### Gil-Bar Sparkler Primetime 663520

CAN-PTA: (418) 145DAUS 42HRDS 2%RIP 95%R -1857M 0.23% -48F 0.09% -51P -389CMS -395NMS -411FMS -393GMS 99%R -0.3PL -1.5LIV -1.0DPR -1.8CCR -2.0HCR 3.05SCS AJCA: (418) 61DAUS PTAT 89%R 0.5 JUI 14.1 JPI 91%R -126