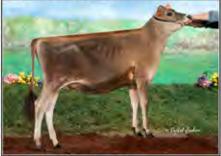

### EMBRYO LOT

5 #1 IVF Embryos

Qualify for Export to Canada or USA

Pictured above ... DAM ... RAPID BAY FATAL GETAWAY RICH <sup>ET</sup> EX-93 Consigned by ... COWBELL ACRES CANTON, NY | 315-379-1366

Arethusa Jade Velocity <sup>ET</sup> 117243204 CDCB GPTA: (4/18) 246DAUS 153HRDS 19%RIP 94%R -1728M 0.17% -52F -0.03% -68P -421CM\$ -389NM\$ -318FM\$ -314GM\$ -0.1PL 1.2LIV 1.7DPR 2.0CCR 0.9HCR 3.18SCS AJCA: (4/18) 199DAUS GPTAT 91%R 1.2 GJUI 17.0 GJPI 87%R -135

 Rapid Bay Fatal Getaway Rich
 ET

 108110463
 EXCELLENT-93 (5-10)

 2-01
 305
 13032
 4.7% 615
 4.0% 516

 3-04
 305
 13975
 5.1% 718
 3.9% 546

 4-07
 305
 17660
 4.7% 838
 3.7% 651

 5-08
 140
 8627
 4.6% 384
 3.8% 324 rip

#### GRANDAM'S SHOW WINNINGS ...

- HM All-Canadian Mature Cow 2010
- · 2nd Mature Cow, 2010 RAWF
- Reserve All-Canadian Junior 3-Year-Old 2006
- 2nd Junior 3-Year-Old, 2006 RAWF
- Reserve All-Canadian Junior 2-Year-Old 2005
- 2nd Junior 2-Year-Old, 2005 RAWF
- Nominated All-Canadian Junior Calf 2003