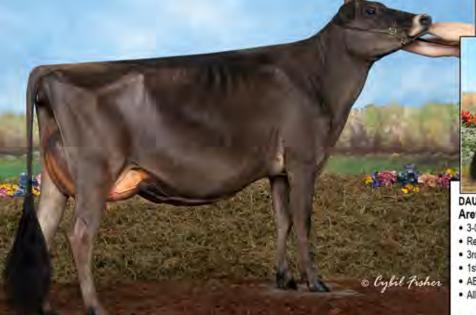

# FIRST CHOICE FEMALE

- · Calves due to be born March 2019
- Information on number of pregnancies available at sale time
- 25% down on sale day & balance owing at time of selection. Selection to be made when calves are 4 months of age

Pictured above ... FULL SISTER TO CONSIGNMENT ... MB LUCKY LADY FELIZ NAVIDAD ET EX-91

Consigned by ... FRANK & DIANE BORBA and LOOKOUT FARMS NORTH HATLEY, QC | 819-437-7552

Tower Vue Prime Tequila <sup>ET</sup> 114816452 CDCB GPTA: (4118) 3635DAUS 1200HRDS 11%RIP 99%R -1479M 0.22% -30F 0.09% -37P -409CM\$ -410NM\$ -417FM\$ -471GM\$ -2.1PL -4.2LIV -4.5DPR -5.4CCR -1.5HCR 3.36SCS AJCA: (418) 2531DAUS GPTAT 99%R 1.7 GJUI 24.7 GJPI 97%R -128