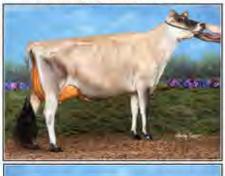

### FIRST CHOICE FEMALE

Choice of 3 females due to be born December 2018

 25% down, remainder due at time of selection, when calves are 4 months old Pictured above ... DAM ... ARETHUSA VERONICAS COMET <sup>ET</sup> EX-92 Consigned by ... ARETHUSA FARM

LITCHFIELD, CT | 401-714-7113

J-Kay Tequila Fizz 67060052 CDCB GPTA: (416) 1DAUS 1HRDS 100%RIP 75%R -1125M 0.15% -26F 0.05% -31P

75%A -1125M 0.15% -26F 0.05% -31P -234CM\$ -233NM\$ -236FM\$ -275GM\$ 0.6PL -1.2LIV -2.5DPR -2.0CCR 0.5HCR 3.14SCS AJCA: (418) 0DAUS GPTAT 74%R 1.0 GJUI 20.0 GJPI 70%R -75

Arethusa Veronicas Comet ET 114891985 EXCELLENT-94

3-07 305 18100 6.0% 1077 3.6% 652 4-06 305 19970 6.5% 1292 3.6% 710 6-01 305 17290 6.3% 1087 3.5% 599 7-05 305 19230 5.5% 1063 3.2% 623

- · Dam of 11 Excellent & 7 Very Good daugthers to date
- Nominated ABA All-American Aged Cow 2013
- · ABA All-American 5-Year-Old 2011
- · Grand Champion, 2011 NY Spring Show
- Reserve ABA All-American 4-Year-Old 2010
- All-Canadian 4-Year-Old 2010
- Grand Champion, 2010 RAWF
- Grand Champion, 2010 Eastern States Expo
- All-Canadian Senior 3-Year-Old 2009
- 1st Senior 3 & Reserve Grand Champion, 2009 RAWF

#### Tower Vue Prime Tequila ET 114816452

CDCB GPTA: (4/18) 3635DAUS 1200HRDS 11%RIP 99%R -1479M 0.22% -30F 0.09% -37P -409CMS -410NMS -417FMS -471GMS -2.1PL -4.2LIV -4.5DPR -5.4CCR -1.5HCR 3.36SCS AJCA: (4/18) 2531DAUS GPTAT 99%R 1.7 GJUI 24.7 GJPI 97%R -128