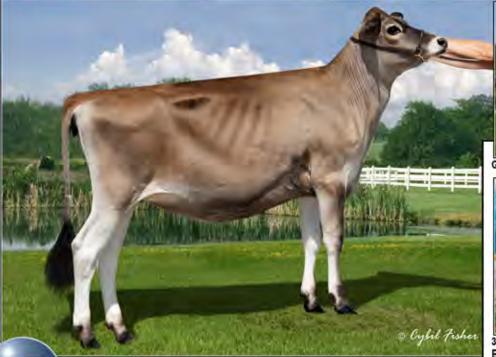

### FIRST CHOICE FEMALE

Choice of 3 females due to be born December 2018

 25% down, remainder due at time of selection, when calves are 4 months old Pictured above ... DAM ... ARETHUSA VERONICAS COMET <sup>ET</sup> EX-92 Consigned by ... ARETHUSA FARM

Arethusa Veronicas Comet ET 114891985 EXCELLENT-94

3-07 305 18100 6.0% 1077 3.6% 652 4-06 305 19970 6.5% 1292 3.6% 710 6-01 305 17290 6.3% 1087 3.5% 599 7-05 305 19230 5.5% 1063 3.2% 623

- · Dam of 11 Excellent & 7 Very Good daugthers to date
- Nominated ABA All-American Aged Cow 2013
- · ABA All-American 5-Year-Old 2011
- · Grand Champion, 2011 NY Spring Show
- Reserve ABA All-American 4-Year-Old 2010
- All-Canadian 4-Year-Old 2010
- Grand Champion, 2010 RAWF
- Grand Champion, 2010 Eastern States Expo
- All-Canadian Senior 3-Year-Old 2009
- 1st Senior 3 & Reserve Grand Champion, 2009 RAWF