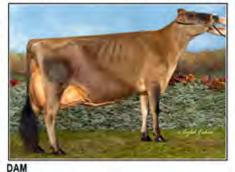

### FIRST CHOICE FEMALE

Choice of 3 females due to be born December 2018

 25% down, remainder due at time of selection, when calves are 4 months old Pictured above ... DAM ... ARETHUSA VERONICAS COMET <sup>ET</sup> EX-92 Consigned by ... ARETHUSA FARM

Arethusa Veronicas Comet ET 114891985 EXCELLENT-94

3-07 305 18100 6.0% 1077 3.6% 652 4-06 305 19970 6.5% 1292 3.6% 710 6-01 305 17290 6.3% 1087 3.5% 599 7-05 305 19230 5.5% 1063 3.2% 623

- · Dam of 11 Excellent & 7 Very Good daugthers to date
- Nominated ABA All-American Aged Cow 2013
- · ABA All-American 5-Year-Old 2011
- · Grand Champion, 2011 NY Spring Show
- Reserve ABA All-American 4-Year-Old 2010
- All-Canadian 4-Year-Old 2010
- Grand Champion, 2010 RAWF
- Grand Champion, 2010 Eastern States Expo
- All-Canadian Senior 3-Year-Old 2009
- 1st Senior 3 & Reserve Grand Champion, 2009 RAWF