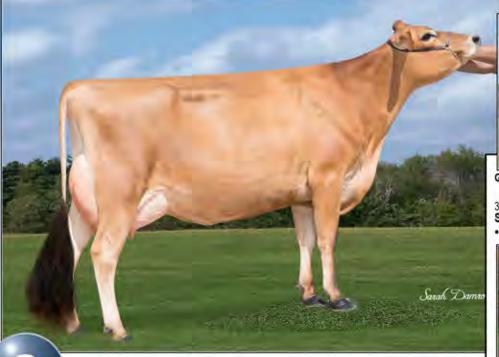

### STONEY POINT ANDREAS BARBIDOLL

840003143346930 Born: December 29, 2017 Tat: M597 • CLASS CATEGORY: WINTER CALF Pictured above ... DAM ... STONEY POINT VERB BLUSH, EX-94 Consigned by ... JORDAN, SCHIRM, HEATH & MAYER TANEYTOWN, MD | 443-375-8048

· Cylil Fisher

Sunset Canyon Andreas 117597125 CDCB GPTA: (4/18) 66DAUS 21HRDS 36%RIP 90%R -1101M 0.08% -38F 0.04% -32P -209CM\$ -210NM\$ -213FM\$ -194GM\$ 0.0PL 0.0LIV -0.3DPR -0.2CCR 0.6HCR 3.02SCS AJCA: (4/18) 52DAUS GPTAT 85%R 1.4 GJUI 21.0 GJPI 83%R -62

#### Stoney Point Verb Blush

118356028 EXCELLENT-94 (543) 1-10 292 9500 6.0% 574 3.6% 349 2-09 285 9400 5.2% 493 3.7% 351 3-11 320 18265 5.1% 931 3.6% 654

- 2nd 5 & HM Senior Champion, 2018 NY Spring Show
- Nominated ABA All-American 4-Year-Old 2017
- 1st 4 & Res Grand Champion, 2017 NY Spring Show
- 10th 4-Year-Old, 2017 WDE
- 7th Senior 2-Year-Old, 2015 All American Jersey Show
- 3rd Milking Yearling, 2014 All American Jersey Show