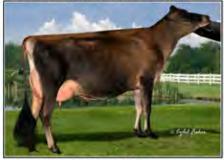

### EMBRYO LOT

5 #1 IVF Embryos

Qualify for Export to Canada or USA

Pictured above ... DAM ... RAPID BAY FATAL GETAWAY RICH <sup>ET</sup> EX-93 Consigned by ... COWBELL ACRES CANTON, NY | 315-379-1366

Arethusa Jade Velocity <sup>ET</sup> 117243204 CDCB GPTA: (4/18) 246DAUS 153HRDS 19%RIP 94%R -1728M 0.17% -52F -0.03% -68P -421CM\$ -389NM\$ -318FM\$ -314GM\$ -0.1PL 1.2LIV 1.7DPR 2.0CCR 0.9HCR 3.18SCS AJCA: (4/18) 199DAUS GPTAT 91%R 1.2 GJUI 17.0 GJPI 87%R -135

 Rapid Bay Fatal Getaway Rich
 ET

 108110463
 EXCELLENT-93 (5-10)

 2-01
 305
 13032
 4.7% 615
 4.0% 516

 3-04
 305
 13975
 5.1% 718
 3.9% 546

 4-07
 305
 17660
 4.7% 838
 3.7% 651

 5-08
 140
 8627
 4.6% 384
 3.8% 324 rip