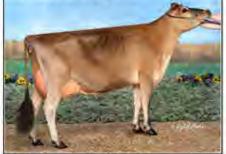

Pictured above ... FULL SISTER TO CONSIGNMENT ... MB LUCKY LADY FELIZ NAVIDAD ET EX-91

Consigned by ... FRANK & DIANE BORBA and LOOKOUT FARMS NORTH HATLEY, QC | 819-437-7552

Tower Vue Prime Tequila <sup>ET</sup> 114816452 CDCB GPTA: (4118) 3635DAUS 1200HRDS 11%RIP 99%R -1479M 0.22% -30F 0.09% -37P -409CM\$ -410NM\$ -417FM\$ -471GM\$ -2.1PL -4.2LIV -4.5DPR -5.4CCR -1.5HCR 3.36SCS AJCA: (418) 2531DAUS GPTAT 99%R 1.7 GJUI 24.7 GJPI 97%R -128

Marlau Comerica Fabienne 105710282 EXCELLENT-94 (5-10) 1-10 305 14308 5.8% 833 4.0% 578 4-06 305 16193 5.9% 952 4.0% 646 5-10 305 17780 6.1% 1091 4.0% 719

- 2nd Mature Cow, 2016 Expo-Printemps
- · Nominated All-Canadian 5-Year-Old 2015
- · 7th 5-Year-Old, 2015 RAWF
- · 5th 5-Year-Old, 2015 WDE
- ABA All-American Milking Yearling 2011
- · All-Canadian Milking Yearling 2011
- · 1st Milking Yearling & HM Int Champion, 2011 RAWF
- 1st Milking Yearling & Res Int Champion, 2011 WDE
- All-Canadian Senior Calf 2010
- 1st Senior Calf & Reserve JR Champion, 2010 RAWF