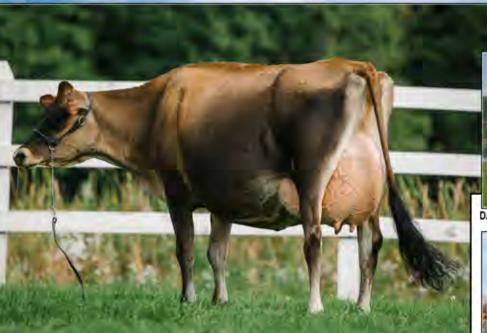

### EMBRYO LOT

5 #1 IVF Embryos

Qualify for Export to Canada or USA

Pictured above ... DAM ... RAPID BAY FATAL GETAWAY RICH <sup>ET</sup> EX-93 Consigned by ... COWBELL ACRES CANTON, NY | 315-379-1366

Arethusa Jade Velocity <sup>ET</sup> 117243204 CDCB GPTA: (4/18) 246DAUS 153HRDS 19%RIP 94%R -1728M 0.17% -52F -0.03% -68P -421CM\$ -389NM\$ -318FM\$ -314GM\$ -0.1PL 1.2LIV 1.7DPR 2.0CCR 0.9HCR 3.18SCS AJCA: (4/18) 199DAUS GPTAT 91%R 1.2 GJUI 17.0 GJPI 87%R -135

 Rapid Bay Fatal Getaway Rich
 ET

 108110463
 EXCELLENT-93 (5-10)

 2-01
 305
 13032
 4.7% 615
 4.0% 516

 3-04
 305
 13975
 5.1% 718
 3.9% 546

 4-07
 305
 17660
 4.7% 838
 3.7% 651

 5-08
 140
 8627
 4.6% 384
 3.8% 324 rip