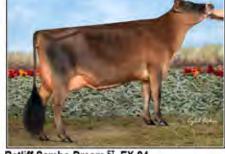

Big Guns Jamaica Vanilla 67005009 EXCELLENT-95 (940) 3-09 365 17443 4.4% 776 4.0% 690 5-03 341 16680 5.4% 893 3.8% 628 8-09 365 25784 5.1% 1334 3.6% 929

- ABA All-American Aged Cow 2016
- . HM Senior Champion, 2016 All American Jersey Show
- HM Senior Champion, 2016 WDE
- · Senior Champion, 2016 OH State Fair
- ABA HHM All-American Aged Cow 2013
- Grand Champion, 2013 NY Spring Show
- · All-Canadian 5-Year-Old 2012
- Reserve ABA All-American 5-Year-Old 2012
- 1st 5-Year-Old & Reserve SR Champion, 2012 RAWF
- Grand Champion, 2012 WDE Junior Show