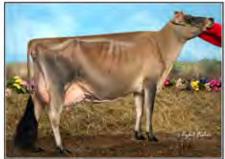

#### FULL SISTER TO CONSIGNMENT ... MB Lucky Lady Feliz Navidad ET EX-91 ET

- · 3-03 305 21520 5.3% 1135 3.9% 841
- ABA All-American Senior 3-Year-Old 2017
- 1st Senior 3-Year-Old & Int Champion, 2017 WDE
- 1st Senior 3-Yr-Old & Res Grand Champion, 2017 RAWF
- Grand Champion, 2017 All-American Dairy Show (PA)
- All-Canadian Senior 2-Year-Old 2016
- 1st Senior 2-Year-Old & Res Int Champion, 2016 RAWF
- · 2nd Senior 2-Year-Old, 2016 WDE

Pictured above ... FULL SISTER TO CONSIGNMENT ... MB LUCKY LADY FELIZ NAVIDAD ET EX-91

Consigned by ... FRANK & DIANE BORBA and LOOKOUT FARMS NORTH HATLEY, QC | 819-437-7552

Tower Vue Prime Tequila <sup>ET</sup> 114816452 CDCB GPTA: (4118) 3635DAUS 1200HRDS 11%RIP 99%R -1479M 0.22% -30F 0.09% -37P -409CM\$ -410NM\$ -417FM\$ -471GM\$ -2.1PL -4.2LIV -4.5DPR -5.4CCR -1.5HCR 3.36SCS AJCA: (418) 2531DAUS GPTAT 99%R 1.7 GJUI 24.7 GJPI 97%R -128