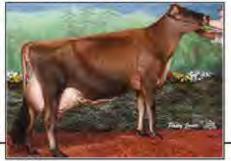

Big Guns Jamaica Vanilla 67005009 EXCELLENT-95 (940) 3-09 365 17443 4.4% 776 4.0% 690 5-03 341 16680 5.4% 893 3.8% 628 8-09 365 25784 5.1% 1334 3.6% 929

- ABA All-American Aged Cow 2016
- . HM Senior Champion, 2016 All American Jersey Show
- HM Senior Champion, 2016 WDE
- · Senior Champion, 2016 OH State Fair
- ABA HHM All-American Aged Cow 2013
- Grand Champion, 2013 NY Spring Show
- · All-Canadian 5-Year-Old 2012
- Reserve ABA All-American 5-Year-Old 2012
- 1st 5-Year-Old & Reserve SR Champion, 2012 RAWF
- Grand Champion, 2012 WDE Junior Show

#### Hollylane R Response 660024

Pictured above ...

Consigned by ...

MADISON S. FISHER

**BIG GUNS JAMAICA VANILLA, EX-95** 

CLAYSBURG, PA | 717-422-1907

DAM .

CAN-PTA: (4/18) 148DAUS 47HRDS 3%RIP 95%R -1285M 0.08% -47F 0.01% -44P -370CMS -353NMS -318FMS -295GMS -1.4PL -0.7LIV 0.1DPR 1.9CCR 3.3HCR 3.25SCS AJCA: (4/18) 112DAUS PTAT 92%R 0.9 JUI 20.1 JPI 90%R -103