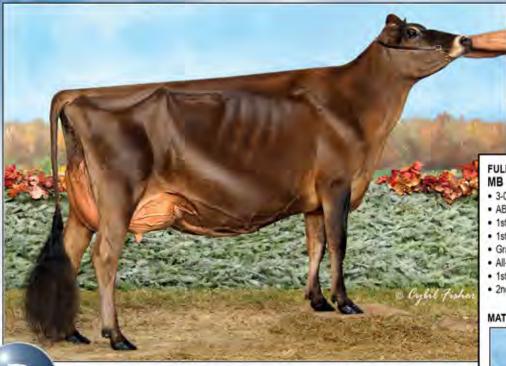

### FIRST CHOICE FEMALE

- Calves due to be born March 2019
   Information on number of pregnancies
   available at sale time: 8 TRANSFERS COMPLETED
- 25% down on sale day & balance owing at time of selection. Selection to be made when calves are 4 months of age

Sunset Canyon Andreas 117597125 CDCB GPTA: (4/18) 66DAUS 21HRDS 36%RIP 90%R -1101M 0.08% -38F 0.04% -32P -209CM\$ -210NM\$ -213FM\$ -194GM\$ 0.0PL 0.0LIV -0.3DPR -0.2CCR 0.6HCR 3.02SCS AJCA: (4/18) 52DAUS GPTAT 85%R 1.4 GJUI 21.0 GJPI 83%R -62

Big Guns Jamaica Vanilla 67005009 EXCELLENT-95 (940) 3-09 365 17443 4.4% 776 4.0% 690 5-03 341 16680 5.4% 893 3.8% 628 8-09 365 25784 5.1% 1334 3.6% 929

- ABA All-American Aged Cow 2016
- . HM Senior Champion, 2016 All American Jersey Show
- HM Senior Champion, 2016 WDE
- · Senior Champion, 2016 OH State Fair
- ABA HHM All-American Aged Cow 2013
- Grand Champion, 2013 NY Spring Show
- · All-Canadian 5-Year-Old 2012
- Reserve ABA All-American 5-Year-Old 2012
- 1st 5-Year-Old & Reserve SR Champion, 2012 RAWF
- Grand Champion, 2012 WDE Junior Show

#### Hollylane R Response 660024

Pictured above ...

Consigned by ...

MADISON S. FISHER

**BIG GUNS JAMAICA VANILLA, EX-95** 

CLAYSBURG, PA | 717-422-1907

DAM .

CAN-PTA: (4/18) 148DAUS 47HRDS 3%RIP 95%R -1285M 0.08% -47F 0.01% -44P -370CMS -353NMS -318FMS -295GMS -1.4PL -0.7LIV 0.1DPR 1.9CCR 3.3HCR 3.25SCS AJCA: (4/18) 112DAUS PTAT 92%R 0.9 JUI 20.1 JPI 90%R -103