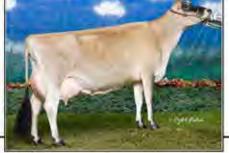

# FIRST CHOICE FEMALE

- · Calves due to be born March 2019
- Information on number of pregnancies available at sale time
- 25% down on sale day & balance owing at time of selection. Selection to be made when calves are 4 months of age

Pictured above ... FULL SISTER TO CONSIGNMENT ... MB LUCKY LADY FELIZ NAVIDAD ET EX-91

Consigned by ... FRANK & DIANE BORBA and LOOKOUT FARMS NORTH HATLEY, QC | 819-437-7552

Tower Vue Prime Tequila <sup>ET</sup> 114816452 CDCB GPTA: (4118) 3635DAUS 1200HRDS 11%RIP 99%R -1479M 0.22% -30F 0.09% -37P -409CM\$ -410NM\$ -417FM\$ -471GM\$ -2.1PL -4.2LIV -4.5DPR -5.4CCR -1.5HCR 3.36SCS AJCA: (418) 2531DAUS GPTAT 99%R 1.7 GJUI 24.7 GJPI 97%R -128