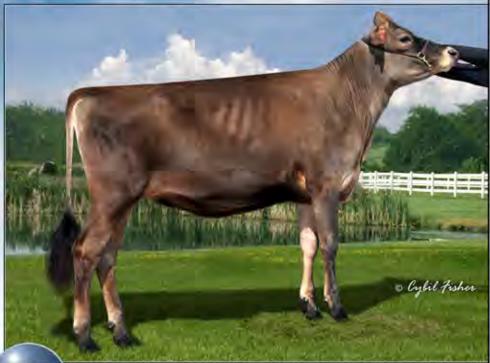

Big Guns Jamaica Vanilla 67005009 EXCELLENT-95 (940) 3-09 365 17443 4.4% 776 4.0% 690 5-03 341 16680 5.4% 893 3.8% 628 8-09 365 25784 5.1% 1334 3.6% 929

- ABA All-American Aged Cow 2016
- . HM Senior Champion, 2016 All American Jersey Show
- HM Senior Champion, 2016 WDE
- · Senior Champion, 2016 OH State Fair
- ABA HHM All-American Aged Cow 2013
- Grand Champion, 2013 NY Spring Show
- · All-Canadian 5-Year-Old 2012
- Reserve ABA All-American 5-Year-Old 2012
- 1st 5-Year-Old & Reserve SR Champion, 2012 RAWF
- Grand Champion, 2012 WDE Junior Show