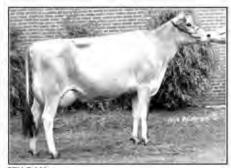

### WILDWEED ANDREAS MANTIS

840003133009558 Born: March 22, 2018 Tag: 40 • CLASS CATEGORY: SPRING CALF Pictured above .... MATERNAL SISTER TO GRANDAM .... RATLIFF SAMBO MURPHY, EX-91 Consigned by ....

FRANK BEHLING FOX LAKE, WI | 920-219-0298

Sunset Canyon Andreas 117597125 CDCB GPTA: (416) 66DAUS 21HRDS 36%RIP 90%R -1101M 0.08% -38F 0.04% -32P -209CM\$ -210NM\$ -213FM\$ -194GM\$ 0.0PL 0.0LIV -0.3DPR -0.2CCR 0.6HCR 3.02SCS AJCA: (418) 52DAUS GPTAT 85%R 1.4 GJUI 21.0 GJPI 83%R -62

Lost Elm Action Madison <sup>ET</sup> 117938223 VERY GOOD-85 (442) 1-10 267 10908 4.9% 537 3.5% 388 2-08 347 13764 4.9% 671 3.7% 513 5-02 305 16230 5.1% 832 3.7% 606