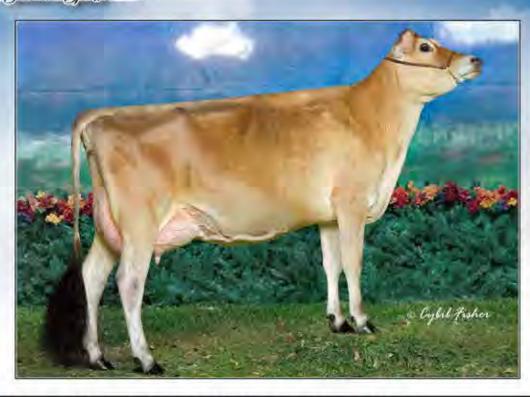

# FIRST CHOICE FEMALE

- · Calves due to be born March 2019
- Information on number of pregnancies available at sale time
- 25% down on sale day & balance owing at time of selection. Selection to be made when calves are 4 months of age

Pictured above ... FULL SISTER TO CONSIGNMENT ... MB LUCKY LADY FELIZ NAVIDAD ET EX-91

Consigned by ... FRANK & DIANE BORBA and LOOKOUT FARMS NORTH HATLEY, QC | 819-437-7552

Tower Vue Prime Tequila <sup>ET</sup> 114816452 CDCB GPTA: (4118) 3635DAUS 1200HRDS 11%RIP 99%R -1479M 0.22% -30F 0.09% -37P -409CM\$ -410NM\$ -417FM\$ -471GM\$ -2.1PL -4.2LIV -4.5DPR -5.4CCR -1.5HCR 3.36SCS AJCA: (418) 2531DAUS GPTAT 99%R 1.7 GJUI 24.7 GJPI 97%R -128