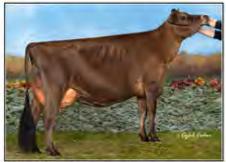

#### FULL SISTER TO CONSIGNMENT ... MB Lucky Lady Feliz Navidad ET EX-91 ET

- · 3-03 305 21520 5.3% 1135 3.9% 841
- ABA All-American Senior 3-Year-Old 2017
- 1st Senior 3-Year-Old & Int Champion, 2017 WDE
- 1st Senior 3-Yr-Old & Res Grand Champion, 2017 RAWF
- Grand Champion, 2017 All-American Dairy Show (PA)
- All-Canadian Senior 2-Year-Old 2016
- 1st Senior 2-Year-Old & Res Int Champion, 2016 RAWF
- · 2nd Senior 2-Year-Old, 2016 WDE

Pictured above ... FULL SISTER TO CONSIGNMENT ... MB LUCKY LADY FELIZ NAVIDAD ET EX-91

Consigned by ... FRANK & DIANE BORBA and LOOKOUT FARMS NORTH HATLEY, QC | 819-437-7552

Tower Vue Prime Tequila <sup>ET</sup> 114816452 CDCB GPTA: (4118) 3635DAUS 1200HRDS 11%RIP 99%R -1479M 0.22% -30F 0.09% -37P -409CM\$ -410NM\$ -417FM\$ -471GM\$ -2.1PL -4.2LIV -4.5DPR -5.4CCR -1.5HCR 3.36SCS AJCA: (418) 2531DAUS GPTAT 99%R 1.7 GJUI 24.7 GJPI 97%R -128