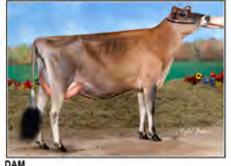

### FIRST CHOICE FEMALE

Choice of 3 females due to be born December 2018

 25% down, remainder due at time of selection, when calves are 4 months old Pictured above ... DAM ... ARETHUSA VERONICAS COMET <sup>ET</sup> EX-92 Consigned by ... ARETHUSA FARM

Arethusa Veronicas Comet ET 114891985 EXCELLENT-94

3-07 305 18100 6.0% 1077 3.6% 652 4-06 305 19970 6.5% 1292 3.6% 710 6-01 305 17290 6.3% 1087 3.5% 599 7-05 305 19230 5.5% 1063 3.2% 623

- · Dam of 11 Excellent & 7 Very Good daugthers to date
- Nominated ABA All-American Aged Cow 2013
- · ABA All-American 5-Year-Old 2011
- · Grand Champion, 2011 NY Spring Show
- Reserve ABA All-American 4-Year-Old 2010
- All-Canadian 4-Year-Old 2010
- Grand Champion, 2010 RAWF
- Grand Champion, 2010 Eastern States Expo
- All-Canadian Senior 3-Year-Old 2009
- 1st Senior 3 & Reserve Grand Champion, 2009 RAWF