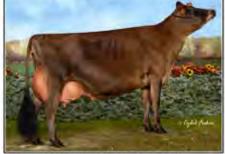

#### Hollylane R Response 660024

Pictured above ...

Consigned by ...

MADISON S. FISHER

**BIG GUNS JAMAICA VANILLA, EX-95** 

CLAYSBURG, PA | 717-422-1907

DAM .

CAN-PTA: (4/18) 148DAUS 47HRDS 3%RIP 95%R -1285M 0.08% -47F 0.01% -44P -370CMS -353NMS -318FMS -295GMS -1.4PL -0.7LIV 0.1DPR 1.9CCR 3.3HCR 3.25SCS AJCA: (4/18) 112DAUS PTAT 92%R 0.9 JUI 20.1 JPI 90%R -103