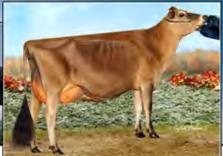

Arethusa Veronicas Comet ET 114891985 EXCELLENT-94

3-07 305 18100 6.0% 1077 3.6% 652 4-06 305 19970 6.5% 1292 3.6% 710 6-01 305 17290 6.3% 1087 3.5% 599 7-05 305 19230 5.5% 1063 3.2% 623

- · Dam of 11 Excellent & 7 Very Good daugthers to date
- Nominated ABA All-American Aged Cow 2013
- · ABA All-American 5-Year-Old 2011
- · Grand Champion, 2011 NY Spring Show
- Reserve ABA All-American 4-Year-Old 2010
- All-Canadian 4-Year-Old 2010
- Grand Champion, 2010 RAWF
- Grand Champion, 2010 Eastern States Expo
- All-Canadian Senior 3-Year-Old 2009
- 1st Senior 3 & Reserve Grand Champion, 2009 RAWF