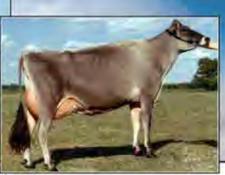

### WILDWEED ANDREAS MANTIS

840003133009558 Born: March 22, 2018 Tag: 40 • CLASS CATEGORY: SPRING CALF Pictured above .... MATERNAL SISTER TO GRANDAM .... RATLIFF SAMBO MURPHY, EX-91 Consigned by ....

FRANK BEHLING FOX LAKE, WI | 920-219-0298

Sunset Canyon Andreas 117597125 CDCB GPTA: (416) 66DAUS 21HRDS 36%RIP 90%R -1101M 0.08% -38F 0.04% -32P -209CM\$ -210NM\$ -213FM\$ -194GM\$ 0.0PL 0.0LIV -0.3DPR -0.2CCR 0.6HCR 3.02SCS AJCA: (418) 52DAUS GPTAT 85%R 1.4 GJUI 21.0 GJPI 83%R -62

Lost Elm Action Madison <sup>ET</sup> 117938223 VERY GOOD-85 (442) 1-10 267 10908 4.9% 537 3.5% 388 2-08 347 13764 4.9% 671 3.7% 513 5-02 305 16230 5.1% 832 3.7% 606