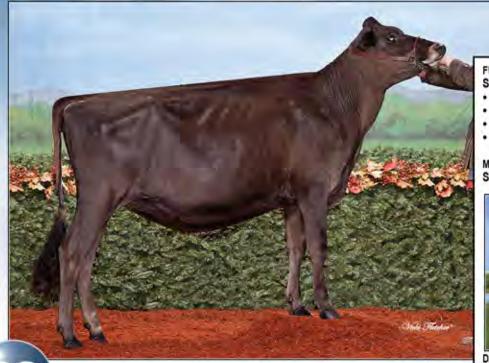

### WILDWEED ANDREAS MANTIS

840003133009558 Born: March 22, 2018 Tag: 40 • CLASS CATEGORY: SPRING CALF Pictured above .... MATERNAL SISTER TO GRANDAM .... RATLIFF SAMBO MURPHY, EX-91 Consigned by ....

FRANK BEHLING FOX LAKE, WI | 920-219-0298

Sunset Canyon Andreas 117597125 CDCB GPTA: (416) 66DAUS 21HRDS 36%RIP 90%R -1101M 0.08% -38F 0.04% -32P -209CM\$ -210NM\$ -213FM\$ -194GM\$ 0.0PL 0.0LIV -0.3DPR -0.2CCR 0.6HCR 3.02SCS AJCA: (418) 52DAUS GPTAT 85%R 1.4 GJUI 21.0 GJPI 83%R -62