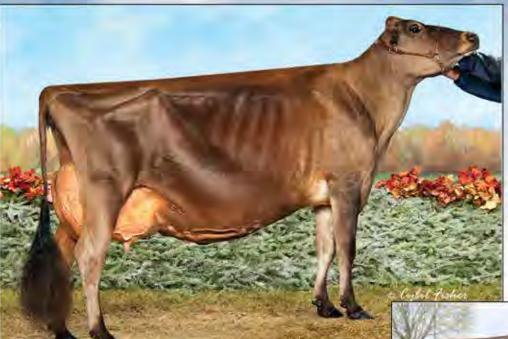

Arethusa Veronicas Comet ET 114891985 EXCELLENT-94

3-07 305 18100 6.0% 1077 3.6% 652 4-06 305 19970 6.5% 1292 3.6% 710 6-01 305 17290 6.3% 1087 3.5% 599 7-05 305 19230 5.5% 1063 3.2% 623

- · Dam of 11 Excellent & 7 Very Good daugthers to date
- Nominated ABA All-American Aged Cow 2013
- · ABA All-American 5-Year-Old 2011
- · Grand Champion, 2011 NY Spring Show
- Reserve ABA All-American 4-Year-Old 2010
- All-Canadian 4-Year-Old 2010
- Grand Champion, 2010 RAWF
- Grand Champion, 2010 Eastern States Expo
- All-Canadian Senior 3-Year-Old 2009
- 1st Senior 3 & Reserve Grand Champion, 2009 RAWF

Arethusa Veronicas Comet ET 114891985 EXCELLENT-94 3-07 305 18100 6.0% 1077 3.6% 652 4-06 305 19970 6.5% 1292 3.6% 710 6-01 305 17290 6.3% 1087 3.5% 599 7-05 305 19230 5.5% 1063 3.2% 623

- · Dam of 11 Excellent & 7 Very Good daugthers to date
- Nominated ABA All-American Aged Cow 2013
- ABA All-American 5-Year-Old 2011
- · Grand Champion, 2011 NY Spring Show
- Reserve ABA All-American 4-Year-Old 2010