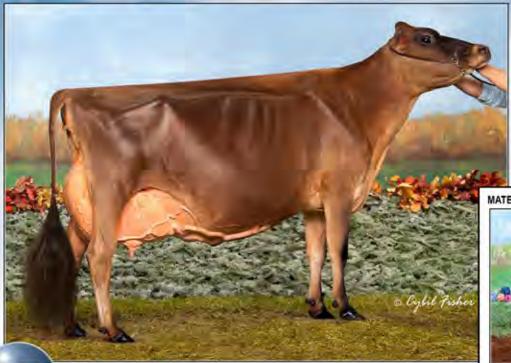

### WILDWEED ANDREAS MANTIS

840003133009558 Born: March 22, 2018 Tag: 40 • CLASS CATEGORY: SPRING CALF Pictured above .... MATERNAL SISTER TO GRANDAM .... RATLIFF SAMBO MURPHY, EX-91 Consigned by ....

FRANK BEHLING FOX LAKE, WI | 920-219-0298

Sunset Canyon Andreas 117597125 CDCB GPTA: (416) 66DAUS 21HRDS 36%RIP 90%R -1101M 0.08% -38F 0.04% -32P -209CM\$ -210NM\$ -213FM\$ -194GM\$ 0.0PL 0.0LIV -0.3DPR -0.2CCR 0.6HCR 3.02SCS AJCA: (418) 52DAUS GPTAT 85%R 1.4 GJUI 21.0 GJPI 83%R -62