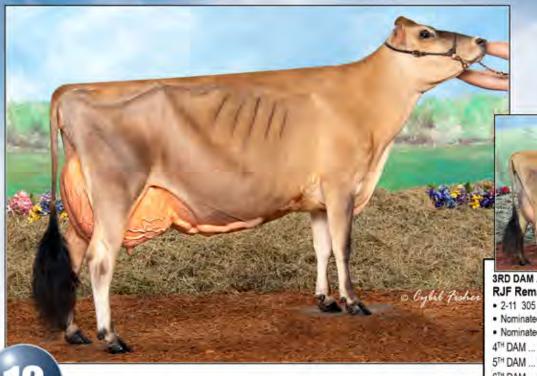

 RJF Belle's Journey
 ET

 7858518
 SUP EXCELLENT-92 5E (11-40) 1\*

 2-02
 305
 16116
 4.0% 646
 3.7% 591

 3-06
 305
 16852
 4.5% 752
 3.6% 611

 5-00
 302
 19793
 4.2% 831
 3.6% 710

 6-00
 305
 16870
 4.1% 690
 3.6% 604

 7-00
 305
 16753
 4.3% 717
 3.4% 571

 8-08
 305
 19361
 4.1% 787
 3.7% 717

 10-08
 125
 12613
 4.5% 564
 4.1% 518 proj

 3RD DAM ...

 RJF Remake Belle, SUP EX-92 5E 14\*

 • 2-11 305 18715 4.4% 829 3.8% 710

 • Nominated All-Canadian Mature Cow 2015

 • Nominated All-Canadian Mature Cow 2015

 • Nominated All-Canadian Senior 3-Year-Old 2002

 4<sup>TH</sup> DAM ... RJF Ali Bella, EX-90 1\*

 5<sup>TH</sup> DAM ... RJF Imperial Beth, EX 3\*