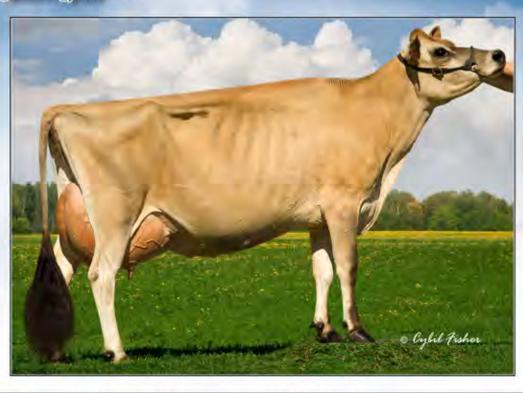

### FIRST CHOICE FEMALE

Choice of 3 females due to be born December 2018

 25% down, remainder due at time of selection, when calves are 4 months old Pictured above ... DAM ... ARETHUSA VERONICAS COMET <sup>ET</sup> EX-92 Consigned by ... ARETHUSA FARM

Arethusa Veronicas Comet ET 114891985 EXCELLENT-94

3-07 305 18100 6.0% 1077 3.6% 652 4-06 305 19970 6.5% 1292 3.6% 710 6-01 305 17290 6.3% 1087 3.5% 599 7-05 305 19230 5.5% 1063 3.2% 623

- · Dam of 11 Excellent & 7 Very Good daugthers to date
- Nominated ABA All-American Aged Cow 2013
- · ABA All-American 5-Year-Old 2011
- · Grand Champion, 2011 NY Spring Show
- Reserve ABA All-American 4-Year-Old 2010
- All-Canadian 4-Year-Old 2010
- Grand Champion, 2010 RAWF
- Grand Champion, 2010 Eastern States Expo
- All-Canadian Senior 3-Year-Old 2009
- 1st Senior 3 & Reserve Grand Champion, 2009 RAWF