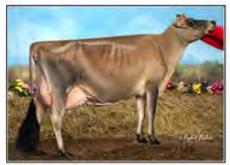

#### FULL SISTER TO CONSIGNMENT ... MB Lucky Lady Feliz Navidad ET EX-91 ET

- · 3-03 305 21520 5.3% 1135 3.9% 841
- ABA All-American Senior 3-Year-Old 2017
- 1st Senior 3-Year-Old & Int Champion, 2017 WDE
- 1st Senior 3-Yr-Old & Res Grand Champion, 2017 RAWF
- Grand Champion, 2017 All-American Dairy Show (PA)
- All-Canadian Senior 2-Year-Old 2016
- 1st Senior 2-Year-Old & Res Int Champion, 2016 RAWF
- · 2nd Senior 2-Year-Old, 2016 WDE

Pictured above ... FULL SISTER TO CONSIGNMENT ... MB LUCKY LADY FELIZ NAVIDAD ET EX-91

Consigned by ... FRANK & DIANE BORBA and LOOKOUT FARMS NORTH HATLEY, QC | 819-437-7552

Tower Vue Prime Tequila <sup>ET</sup> 114816452 CDCB GPTA: (4118) 3635DAUS 1200HRDS 11%RIP 99%R -1479M 0.22% -30F 0.09% -37P -409CM\$ -410NM\$ -417FM\$ -471GM\$ -2.1PL -4.2LIV -4.5DPR -5.4CCR -1.5HCR 3.36SCS AJCA: (418) 2531DAUS GPTAT 99%R 1.7 GJUI 24.7 GJPI 97%R -128