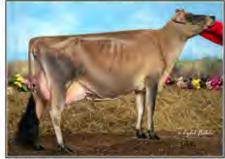

Sunset Canyon Andreas 117597125 CDCB GPTA: (4/18) 66DAUS 21HRDS 36%RIP 90%R -1101M 0.08% -38F 0.04% -32P -209CM\$ -210NM\$ -213FM\$ -194GM\$ 0.0PL 0.0LIV -0.3DPR -0.2CCR 0.6HCR 3.02SCS AJCA: (4/18) 52DAUS GPTAT 85%R 1.4 GJUI 21.0 GJPI 83%R -62

Big Guns Jamaica Vanilla 67005009 EXCELLENT-95 (940) 3-09 365 17443 4.4% 776 4.0% 690 5-03 341 16680 5.4% 893 3.8% 628 8-09 365 25784 5.1% 1334 3.6% 929

- ABA All-American Aged Cow 2016
- . HM Senior Champion, 2016 All American Jersey Show
- HM Senior Champion, 2016 WDE
- · Senior Champion, 2016 OH State Fair
- ABA HHM All-American Aged Cow 2013
- Grand Champion, 2013 NY Spring Show
- · All-Canadian 5-Year-Old 2012
- Reserve ABA All-American 5-Year-Old 2012
- 1st 5-Year-Old & Reserve SR Champion, 2012 RAWF
- Grand Champion, 2012 WDE Junior Show

#### Hollylane R Response 660024

Pictured above ...

Consigned by ...

MADISON S. FISHER

**BIG GUNS JAMAICA VANILLA, EX-95** 

CLAYSBURG, PA | 717-422-1907

DAM .

CAN-PTA: (4/18) 148DAUS 47HRDS 3%RIP 95%R -1285M 0.08% -47F 0.01% -44P -370CMS -353NMS -318FMS -295GMS -1.4PL -0.7LIV 0.1DPR 1.9CCR 3.3HCR 3.25SCS AJCA: (4/18) 112DAUS PTAT 92%R 0.9 JUI 20.1 JPI 90%R -103