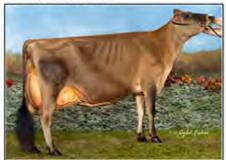

Arethusa Veronicas Comet ET 114891985 EXCELLENT-94

3-07 305 18100 6.0% 1077 3.6% 652 4-06 305 19970 6.5% 1292 3.6% 710 6-01 305 17290 6.3% 1087 3.5% 599 7-05 305 19230 5.5% 1063 3.2% 623

- · Dam of 11 Excellent & 7 Very Good daugthers to date
- Nominated ABA All-American Aged Cow 2013
- · ABA All-American 5-Year-Old 2011
- · Grand Champion, 2011 NY Spring Show
- Reserve ABA All-American 4-Year-Old 2010
- All-Canadian 4-Year-Old 2010
- Grand Champion, 2010 RAWF
- Grand Champion, 2010 Eastern States Expo
- All-Canadian Senior 3-Year-Old 2009
- 1st Senior 3 & Reserve Grand Champion, 2009 RAWF

#### Tower Vue Prime Tequila ET 114816452

CDCB GPTA: (4/18) 3635DAUS 1200HRDS 11%RIP 99%R -1479M 0.22% -30F 0.09% -37P -409CMS -410NMS -417FMS -471GMS -2.1PL -4.2LIV -4.5DPR -5.4CCR -1.5HCR 3.36SCS AJCA: (4/18) 2531DAUS GPTAT 99%R 1.7 GJUI 24.7 GJPI 97%R -128