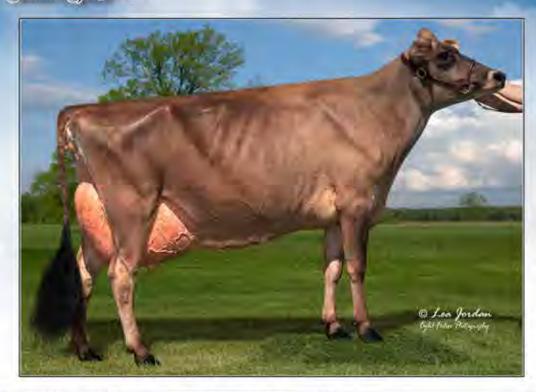

### FIRST CHOICE FEMALE

Choice of 3 females due to be born December 2018

 25% down, remainder due at time of selection, when calves are 4 months old Pictured above ... DAM ... ARETHUSA VERONICAS COMET <sup>ET</sup> EX-92 Consigned by ... ARETHUSA FARM

Arethusa Veronicas Comet ET 114891985 EXCELLENT-94

3-07 305 18100 6.0% 1077 3.6% 652 4-06 305 19970 6.5% 1292 3.6% 710 6-01 305 17290 6.3% 1087 3.5% 599 7-05 305 19230 5.5% 1063 3.2% 623

- · Dam of 11 Excellent & 7 Very Good daugthers to date
- Nominated ABA All-American Aged Cow 2013
- · ABA All-American 5-Year-Old 2011
- · Grand Champion, 2011 NY Spring Show
- Reserve ABA All-American 4-Year-Old 2010
- All-Canadian 4-Year-Old 2010
- Grand Champion, 2010 RAWF
- Grand Champion, 2010 Eastern States Expo
- All-Canadian Senior 3-Year-Old 2009
- 1st Senior 3 & Reserve Grand Champion, 2009 RAWF