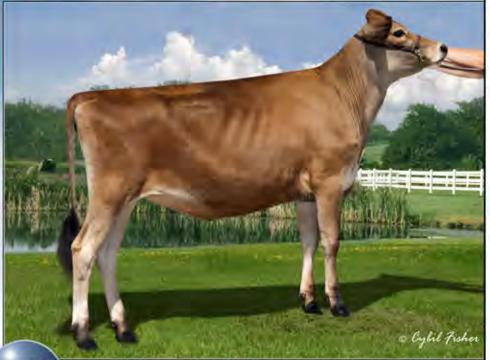

### STONEY POINT ANDREAS BARBIDOLL

840003143346930 Born: December 29, 2017 Tat: M597 • CLASS CATEGORY: WINTER CALF Pictured above ... DAM ... STONEY POINT VERB BLUSH, EX-94 Consigned by ... JORDAN, SCHIRM, HEATH & MAYER TANEYTOWN, MD | 443-375-8048

· Cylil Fisher

Sunset Canyon Andreas 117597125 CDCB GPTA: (4/18) 66DAUS 21HRDS 36%RIP 90%R -1101M 0.08% -38F 0.04% -32P -209CM\$ -210NM\$ -213FM\$ -194GM\$ 0.0PL 0.0LIV -0.3DPR -0.2CCR 0.6HCR 3.02SCS AJCA: (4/18) 52DAUS GPTAT 85%R 1.4 GJUI 21.0 GJPI 83%R -62

#### Stoney Point Verb Blush

118356028 EXCELLENT-94 (543) 1-10 292 9500 6.0% 574 3.6% 349 2-09 285 9400 5.2% 493 3.7% 351 3-11 320 18265 5.1% 931 3.6% 654

- 2nd 5 & HM Senior Champion, 2018 NY Spring Show
- Nominated ABA All-American 4-Year-Old 2017
- 1st 4 & Res Grand Champion, 2017 NY Spring Show
- 10th 4-Year-Old, 2017 WDE
- 7th Senior 2-Year-Old, 2015 All American Jersey Show
- 3rd Milking Yearling, 2014 All American Jersey Show