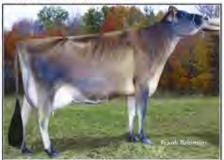

Big Guns Jamaica Vanilla 67005009 EXCELLENT-95 (940) 3-09 365 17443 4.4% 776 4.0% 690 5-03 341 16680 5.4% 893 3.8% 628 8-09 365 25784 5.1% 1334 3.6% 929

- ABA All-American Aged Cow 2016
- . HM Senior Champion, 2016 All American Jersey Show
- HM Senior Champion, 2016 WDE
- · Senior Champion, 2016 OH State Fair
- ABA HHM All-American Aged Cow 2013
- Grand Champion, 2013 NY Spring Show
- · All-Canadian 5-Year-Old 2012
- Reserve ABA All-American 5-Year-Old 2012
- 1st 5-Year-Old & Reserve SR Champion, 2012 RAWF
- Grand Champion, 2012 WDE Junior Show

#### Hollylane R Response 660024

Pictured above ...

Consigned by ...

MADISON S. FISHER

**BIG GUNS JAMAICA VANILLA, EX-95** 

CLAYSBURG, PA | 717-422-1907

DAM .

CAN-PTA: (4/18) 148DAUS 47HRDS 3%RIP 95%R -1285M 0.08% -47F 0.01% -44P -370CMS -353NMS -318FMS -295GMS -1.4PL -0.7LIV 0.1DPR 1.9CCR 3.3HCR 3.25SCS AJCA: (4/18) 112DAUS PTAT 92%R 0.9 JUI 20.1 JPI 90%R -103