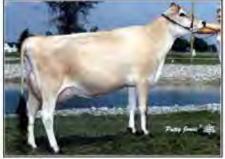

### BRENHAVEN VIP MAL

840003147218658 Born: March 10, 2018 • CLASS CATEGORY: SPRING CALF Pictured above ... DAM ... PENINSULA KAUGHT MALLORY, EX-95

Consigned by ... BRENT & MADISON MOYER CARO, MI | 989-553-4333

River Valey Venus VIP ET 840003126479167 CDCB GPTA: (418) 0%RIP 75%R -1005M 0.16% -17F 10%ILE 75%R 0.07% -23P -8CM\$ -17NM\$ -39FM\$ -7GM\$ 1.8PL 3.4LIV 0.9DPR 0.6CCR 0.6HCR 3.09SCS AJCA: (418) 0DAUS GPTAT 73%R 1.3 GJUI 31.8 GJPI 69%R 1

Peninsula Kaught Mallory

7980458 EXCELLENT-95 (7-04) 4-08 305 13250 4.9% 646 3.7% 496 6-09 305 17138 4.7% 800 3.4% 578

- Junior All-American Aged Cow 2016
- Reserve SR Champion, 2016 All American Junior Show
- 3rd Aged Cow, 2016 All American Jersey Show
- 1st Aged & Res Grand Champion, 2016 MI Dairy Expo
- 1st Aged Cow, 2016 Midwest Nat Spring Show (WI)
- 2nd Aged Cow, 2015 Midwest Nat Spring Show (WI)
- Grand Champion, 2015 MI State Show