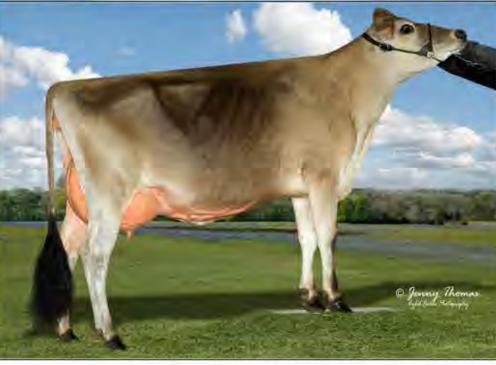

### FIRST CHOICE FEMALE

Choice of 3 females due to be born December 2018

 25% down, remainder due at time of selection, when calves are 4 months old Pictured above ... DAM ... ARETHUSA VERONICAS COMET <sup>ET</sup> EX-92 Consigned by ... ARETHUSA FARM

Arethusa Veronicas Comet ET 114891985 EXCELLENT-94

3-07 305 18100 6.0% 1077 3.6% 652 4-06 305 19970 6.5% 1292 3.6% 710 6-01 305 17290 6.3% 1087 3.5% 599 7-05 305 19230 5.5% 1063 3.2% 623

- · Dam of 11 Excellent & 7 Very Good daugthers to date
- Nominated ABA All-American Aged Cow 2013
- · ABA All-American 5-Year-Old 2011
- · Grand Champion, 2011 NY Spring Show
- Reserve ABA All-American 4-Year-Old 2010
- All-Canadian 4-Year-Old 2010
- Grand Champion, 2010 RAWF
- Grand Champion, 2010 Eastern States Expo
- All-Canadian Senior 3-Year-Old 2009
- 1st Senior 3 & Reserve Grand Champion, 2009 RAWF