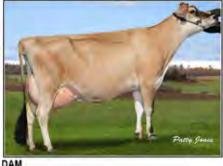

# FIRST CHOICE FEMALE

- · Calves due to be born March 2019
- Information on number of pregnancies available at sale time
- 25% down on sale day & balance owing at time of selection. Selection to be made when calves are 4 months of age

Pictured above ... FULL SISTER TO CONSIGNMENT ... MB LUCKY LADY FELIZ NAVIDAD ET EX-91

Consigned by ... FRANK & DIANE BORBA and LOOKOUT FARMS NORTH HATLEY, QC | 819-437-7552

Tower Vue Prime Tequila <sup>ET</sup> 114816452 CDCB GPTA: (4118) 3635DAUS 1200HRDS 11%RIP 99%R -1479M 0.22% -30F 0.09% -37P -409CM\$ -410NM\$ -417FM\$ -471GM\$ -2.1PL -4.2LIV -4.5DPR -5.4CCR -1.5HCR 3.36SCS AJCA: (418) 2531DAUS GPTAT 99%R 1.7 GJUI 24.7 GJPI 97%R -128

Marlau Comerica Fabienne 105710282 EXCELLENT-94 (5-10) 1-10 305 14308 5.8% 833 4.0% 578 4-06 305 16193 5.9% 952 4.0% 646 5-10 305 17780 6.1% 1091 4.0% 719

- 2nd Mature Cow, 2016 Expo-Printemps
- · Nominated All-Canadian 5-Year-Old 2015
- · 7th 5-Year-Old, 2015 RAWF
- · 5th 5-Year-Old, 2015 WDE
- ABA All-American Milking Yearling 2011
- · All-Canadian Milking Yearling 2011
- · 1st Milking Yearling & HM Int Champion, 2011 RAWF
- 1st Milking Yearling & Res Int Champion, 2011 WDE
- All-Canadian Senior Calf 2010
- 1st Senior Calf & Reserve JR Champion, 2010 RAWF