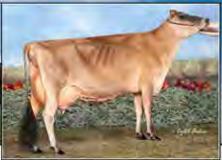

### FIRST CHOICE FEMALE

- Calves due to be born March 2019
   Information on number of pregnancies
   available at sale time: 8 TRANSFERS COMPLETED
- 25% down on sale day & balance owing at time of selection. Selection to be made when calves are 4 months of age

Sunset Canyon Andreas 117597125 CDCB GPTA: (4/18) 66DAUS 21HRDS 36%RIP 90%R -1101M 0.08% -38F 0.04% -32P -209CM\$ -210NM\$ -213FM\$ -194GM\$ 0.0PL 0.0LIV -0.3DPR -0.2CCR 0.6HCR 3.02SCS AJCA: (4/18) 52DAUS GPTAT 85%R 1.4 GJUI 21.0 GJPI 83%R -62

Big Guns Jamaica Vanilla 67005009 EXCELLENT-95 (940) 3-09 365 17443 4.4% 776 4.0% 690 5-03 341 16680 5.4% 893 3.8% 628 8-09 365 25784 5.1% 1334 3.6% 929

- ABA All-American Aged Cow 2016
- . HM Senior Champion, 2016 All American Jersey Show
- HM Senior Champion, 2016 WDE
- · Senior Champion, 2016 OH State Fair
- ABA HHM All-American Aged Cow 2013
- Grand Champion, 2013 NY Spring Show
- · All-Canadian 5-Year-Old 2012
- Reserve ABA All-American 5-Year-Old 2012
- 1st 5-Year-Old & Reserve SR Champion, 2012 RAWF
- Grand Champion, 2012 WDE Junior Show

#### Hollylane R Response 660024

Pictured above ...

Consigned by ...

MADISON S. FISHER

**BIG GUNS JAMAICA VANILLA, EX-95** 

CLAYSBURG, PA | 717-422-1907

DAM .

CAN-PTA: (4/18) 148DAUS 47HRDS 3%RIP 95%R -1285M 0.08% -47F 0.01% -44P -370CMS -353NMS -318FMS -295GMS -1.4PL -0.7LIV 0.1DPR 1.9CCR 3.3HCR 3.25SCS AJCA: (4/18) 112DAUS PTAT 92%R 0.9 JUI 20.1 JPI 90%R -103