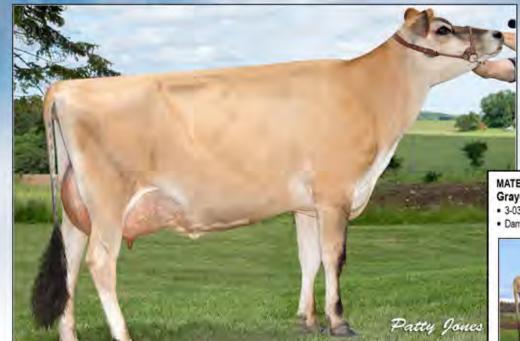

### FIRST CHOICE FEMALE

- Calves due to be born March 2019
   Information on number of pregnancies
   available at sale time: 8 TRANSFERS COMPLETED
- 25% down on sale day & balance owing at time of selection. Selection to be made when calves are 4 months of age

Sunset Canyon Andreas 117597125 CDCB GPTA: (4/18) 66DAUS 21HRDS 36%RIP 90%R -1101M 0.08% -38F 0.04% -32P -209CM\$ -210NM\$ -213FM\$ -194GM\$ 0.0PL 0.0LIV -0.3DPR -0.2CCR 0.6HCR 3.02SCS AJCA: (4/18) 52DAUS GPTAT 85%R 1.4 GJUI 21.0 GJPI 83%R -62

Big Guns Jamaica Vanilla 67005009 EXCELLENT-95 (940) 3-09 365 17443 4.4% 776 4.0% 690 5-03 341 16680 5.4% 893 3.8% 628 8-09 365 25784 5.1% 1334 3.6% 929

- ABA All-American Aged Cow 2016
- . HM Senior Champion, 2016 All American Jersey Show
- HM Senior Champion, 2016 WDE
- · Senior Champion, 2016 OH State Fair
- ABA HHM All-American Aged Cow 2013
- Grand Champion, 2013 NY Spring Show
- · All-Canadian 5-Year-Old 2012
- Reserve ABA All-American 5-Year-Old 2012
- 1st 5-Year-Old & Reserve SR Champion, 2012 RAWF
- Grand Champion, 2012 WDE Junior Show