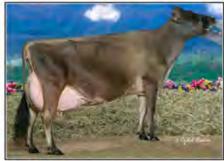

#### Hollylane R Response 660024

Pictured above ...

Consigned by ...

MADISON S. FISHER

**BIG GUNS JAMAICA VANILLA, EX-95** 

CLAYSBURG, PA | 717-422-1907

DAM .

CAN-PTA: (4/18) 148DAUS 47HRDS 3%RIP 95%R -1285M 0.08% -47F 0.01% -44P -370CMS -353NMS -318FMS -295GMS -1.4PL -0.7LIV 0.1DPR 1.9CCR 3.3HCR 3.25SCS AJCA: (4/18) 112DAUS PTAT 92%R 0.9 JUI 20.1 JPI 90%R -103