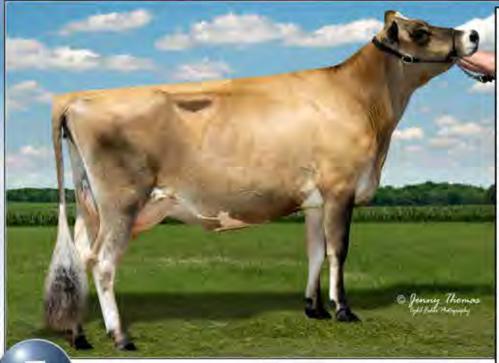

# GLAMOURVIEW PREMIER CASSIDY ET

840003144515844 Born: March 9, 2018 Tag: 5844 CLASS CATEGORY: SPRING CALF

Pictured above ... DAM . MARHAVEN MINISTER CORONA, EX-93

Consigned by ...

GLAMOURVIEW - IAGER & WALTON WALKERSVILLE, MD 301-741-0753 (CRAIG) 301-325-9025 (GENE)

Hawarden Impuls Premier 67107510 CAN-GPTA: (4/18) 5918DAUS 900HRDS 9%RIP 99%R -545M 0.25% 23F 0.14% 8P 299CM\$ 262NM\$ 173FM\$ 242GM\$ 3.9PL 3.0LIV 1.3DPR 0.0CCR 0.4HCR 3.07SCS AJCA: (418) 3321DAUS GPTAT 99%R 1.0 GJUI 11.7 GJPI 99%R 75

#### Marhaven Minister Corona

119211298 EXCELLENT-93 (4-04) 1-09 305 14940 4.8% 721 4.0% 594

- · 2nd 4-Yr-Old & HM SR Champion, 2017 All-American (PA)
- 1st 4-Yr-Old & Res SR Champion, 2017 MD State Fair
- All-American Senior 3-Year-Old 2016
- · HM Int Champion, 2016 All American Jersey Show
- 3rd Overall Premier Performance Cow, 2016 All American
- 5th Senior 3-Year-Old 2016 WDE
- Supreme Champion, 2016 MD State Fair
- Reserve All-American Senior 2-Year-Old 2015
- · 2nd Senior 2-Year-Old, 2015 All American Jersey Show
- · 2nd Senior 2-Year-Old, 2015 WDE