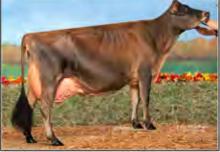

### STONEY POINT ANDREAS BARBIDOLL

840003143346930 Born: December 29, 2017 Tat: M597 • CLASS CATEGORY: WINTER CALF Pictured above ... DAM ... STONEY POINT VERB BLUSH, EX-94 Consigned by ... JORDAN, SCHIRM, HEATH & MAYER TANEYTOWN, MD | 443-375-8048

· Cylil Fisher

Sunset Canyon Andreas 117597125 CDCB GPTA: (4/18) 66DAUS 21HRDS 36%RIP 90%R -1101M 0.08% -38F 0.04% -32P -209CM\$ -210NM\$ -213FM\$ -194GM\$ 0.0PL 0.0LIV -0.3DPR -0.2CCR 0.6HCR 3.02SCS AJCA: (4/18) 52DAUS GPTAT 85%R 1.4 GJUI 21.0 GJPI 83%R -62

#### Stoney Point Verb Blush

118356028 EXCELLENT-94 (543) 1-10 292 9500 6.0% 574 3.6% 349 2-09 285 9400 5.2% 493 3.7% 351 3-11 320 18265 5.1% 931 3.6% 654

- 2nd 5 & HM Senior Champion, 2018 NY Spring Show
- Nominated ABA All-American 4-Year-Old 2017
- 1st 4 & Res Grand Champion, 2017 NY Spring Show
- 10th 4-Year-Old, 2017 WDE
- 7th Senior 2-Year-Old, 2015 All American Jersey Show
- 3rd Milking Yearling, 2014 All American Jersey Show