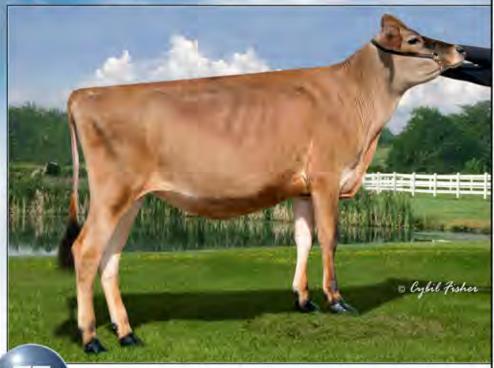

### FIRST CHOICE FEMALE

Choice of 3 females due to be born December 2018

 25% down, remainder due at time of selection, when calves are 4 months old Pictured above ... DAM ... ARETHUSA VERONICAS COMET <sup>ET</sup> EX-92 Consigned by ... ARETHUSA FARM

Arethusa Veronicas Comet ET 114891985 EXCELLENT-94

3-07 305 18100 6.0% 1077 3.6% 652 4-06 305 19970 6.5% 1292 3.6% 710 6-01 305 17290 6.3% 1087 3.5% 599 7-05 305 19230 5.5% 1063 3.2% 623

- · Dam of 11 Excellent & 7 Very Good daugthers to date
- Nominated ABA All-American Aged Cow 2013
- · ABA All-American 5-Year-Old 2011
- · Grand Champion, 2011 NY Spring Show
- Reserve ABA All-American 4-Year-Old 2010
- All-Canadian 4-Year-Old 2010
- Grand Champion, 2010 RAWF
- Grand Champion, 2010 Eastern States Expo
- All-Canadian Senior 3-Year-Old 2009
- 1st Senior 3 & Reserve Grand Champion, 2009 RAWF