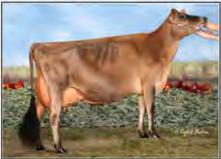

Big Guns Jamaica Vanilla 67005009 EXCELLENT-95 (940) 3-09 365 17443 4.4% 776 4.0% 690 5-03 341 16680 5.4% 893 3.8% 628 8-09 365 25784 5.1% 1334 3.6% 929

- ABA All-American Aged Cow 2016
- . HM Senior Champion, 2016 All American Jersey Show
- HM Senior Champion, 2016 WDE
- · Senior Champion, 2016 OH State Fair
- ABA HHM All-American Aged Cow 2013
- Grand Champion, 2013 NY Spring Show
- · All-Canadian 5-Year-Old 2012
- Reserve ABA All-American 5-Year-Old 2012
- 1st 5-Year-Old & Reserve SR Champion, 2012 RAWF
- Grand Champion, 2012 WDE Junior Show