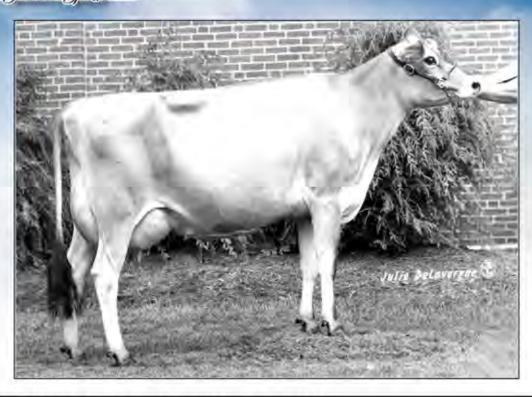

Pictured above ... FULL SISTER TO CONSIGNMENT ... MB LUCKY LADY FELIZ NAVIDAD ET EX-91

Consigned by ... FRANK & DIANE BORBA and LOOKOUT FARMS NORTH HATLEY, QC | 819-437-7552

Tower Vue Prime Tequila <sup>ET</sup> 114816452 CDCB GPTA: (4118) 3635DAUS 1200HRDS 11%RIP 99%R -1479M 0.22% -30F 0.09% -37P -409CM\$ -410NM\$ -417FM\$ -471GM\$ -2.1PL -4.2LIV -4.5DPR -5.4CCR -1.5HCR 3.36SCS AJCA: (418) 2531DAUS GPTAT 99%R 1.7 GJUI 24.7 GJPI 97%R -128