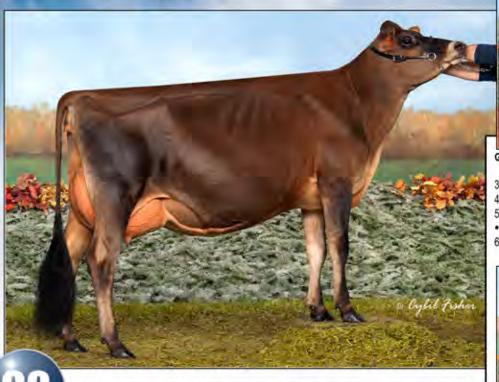

#### Hollylane R Response 660024

Pictured above ...

Consigned by ...

MADISON S. FISHER

**BIG GUNS JAMAICA VANILLA, EX-95** 

CLAYSBURG, PA | 717-422-1907

DAM .

CAN-PTA: (4/18) 148DAUS 47HRDS 3%RIP 95%R -1285M 0.08% -47F 0.01% -44P -370CMS -353NMS -318FMS -295GMS -1.4PL -0.7LIV 0.1DPR 1.9CCR 3.3HCR 3.25SCS AJCA: (4/18) 112DAUS PTAT 92%R 0.9 JUI 20.1 JPI 90%R -103

Sunset Canyon Jade Anna 112592581 EX-94 (840) 5-03 305 22250 5.2% 1167 3.8% 851

Bridon Jamaica <sup>ET</sup> 10212236 CDCB GPTA: (4/18) 1160DAUS 633HRDS 2%RIP 98%R -1143M -0.04% -62F -0.02% -44P -330CM\$ -312NM\$ -272FM\$ -221GM\$ 1.2PL -0.7LIV 2.7DPR 2.6CCR 2.2HCR 3.07SCS AJCA: (4/18) 874DAUS GPTAT 97%R 0.2 GJUI 12.2 GJPI 96%R -91