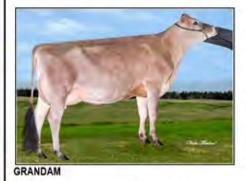

Elliotts Cosmo Action ET EX-93 • 3-04 305 23470 5.4% 1260 3.6% 839 • ABA All-American Senior 3-Year-Old 2014 Elliotts Gold Confetti, EX-92 • 3-00 305 16780 5.7% 956 3.9% 652 Elliotts Faxon Comical ET EX-91 Arethusa Comets Capri, EX-93

#### GRANDAM 3<sup>50</sup> DAM ... Genesis Renaissance Vivianne, VG-87 7\* 4<sup>TH</sup> DAM ... Genesis Juno Virginia, SUP EX-92 6E 4\* 5<sup>TH</sup> DAM ... Swissbell F Veronica 39M, SUP EX 4\* 6<sup>TH</sup> DAM ... Swissbell Ella Virginia, EX-91 7<sup>TH</sup> DAM ... Swissbell Virginia, SUP EX-90 8<sup>TH</sup> DAM ... Belmont Jester Virginia, SUP EX

#### GRANDAM'S SHOW WINNINGS ....

- ABA All-American Aged Cow 2008
- Supreme Champion, 2006 WDE
- Supreme Champion, 2006 All-American (PA)
- Grand Champion, 2005 WDE
- Supreme Champion, 2005 All-American (PA)
- Grand Champion, 2004 WDE
- National Grand Champion, 2004 All American
- All-Canadian Senior 2-Year-Old 2002