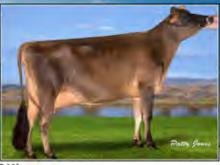

Big Guns Jamaica Vanilla 67005009 EXCELLENT-95 (940) 3-09 365 17443 4.4% 776 4.0% 690 5-03 341 16680 5.4% 893 3.8% 628 8-09 365 25784 5.1% 1334 3.6% 929

- ABA All-American Aged Cow 2016
- . HM Senior Champion, 2016 All American Jersey Show
- HM Senior Champion, 2016 WDE
- · Senior Champion, 2016 OH State Fair
- ABA HHM All-American Aged Cow 2013
- Grand Champion, 2013 NY Spring Show
- · All-Canadian 5-Year-Old 2012
- Reserve ABA All-American 5-Year-Old 2012
- 1st 5-Year-Old & Reserve SR Champion, 2012 RAWF
- Grand Champion, 2012 WDE Junior Show