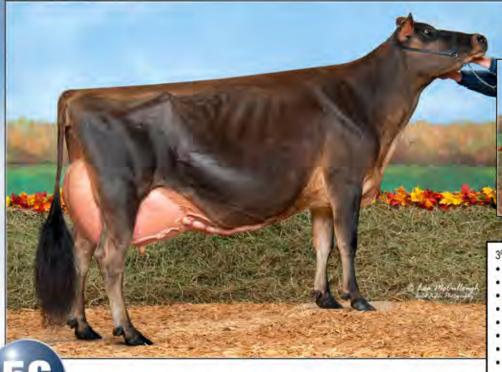

#### Avonlea latola Victoria

10969478 EXCELLENT-94 (6-04) 2-00 305 12880 4.9% 633 3.6% 464 3-01 305 17409 4.6% 808 3.6% 629

- Nominated ABA All-American Junior 3-Year-Old 2013
- Reserve Premier Performance Cow, 2013 All American
- 3rd Junior 3-Year-Old, 2013 WDE
- 3rd National Jersey Jug Futurity, 2013 All American
- ABA All-American Junior 2-Year-Old 2012
- 1st Junior 2-Year-Old & HM Int Champion, 2012 WDE

#### Hawarden Impuls Premier 67107510 CAN-GPTA: (418) 5918DAUS 900HRDS 9%RIP 99%R -545M 0.25% 23F 0.14% 8P 299CM\$ 262NM\$ 173FM\$ 242GM\$ 3.9PL 3.0LIV 1.3DPR 0.0CCR 0.4HCR 3.07SCS AJCA: (418) 3321DAUS GPTAT 99%R 1.0 GJUI 11.7 GJPI 99%R 75

South Mountain Voltage Spice ET 116023133 EX-95 7-00 305 16320 6.4% 1051 3.7% 604

SC Golddust Paramount latola ET 112118277 CDCB GPTA: (4/18) 18361DAUS 2543HRDS 6%RIP 99%R -284M 0.10% 6F 0.05% -1P 64CMS 51NM\$ 20FM\$ 52GM\$

0.6PL -2.1LIV -0.1DPR 0.0CCR 0.1HCR 2.97SCS AJCA: (418) 9562DAUS GPTAT 99%R 1.3 GJUI 13.1 GJPI 99%R 21

Paullyn Duaiseoir Virginia <sup>ET</sup> 7634956 VERY GOOD-88 (445) 3\* 2-00 302 13109 4.1% 542 3.8% 500 3-02 305 18296 4.9% 888 4.1% 747 4-03 305 20324 4.4% 888 4.0% 807 MATERNAL SISTERS TO CONSIGNMENT ... River Valley Fire Vicki <sup>ET</sup> VG-88 • 3-04 305 16400 5.1% 830 4.1% 672 River Valley Ladd Vonda <sup>ET</sup> VG-85 Avonlea Comerica Victoria, VG-86 (2-05)