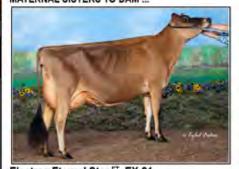

### FIRST CHOICE FEMALE

- Calves due to be born March 2019
   Information on number of pregnancies
   available at sale time: 8 TRANSFERS COMPLETED
- 25% down on sale day & balance owing at time of selection. Selection to be made when calves are 4 months of age

Sunset Canyon Andreas 117597125 CDCB GPTA: (4/18) 66DAUS 21HRDS 36%RIP 90%R -1101M 0.08% -38F 0.04% -32P -209CM\$ -210NM\$ -213FM\$ -194GM\$ 0.0PL 0.0LIV -0.3DPR -0.2CCR 0.6HCR 3.02SCS AJCA: (4/18) 52DAUS GPTAT 85%R 1.4 GJUI 21.0 GJPI 83%R -62

Big Guns Jamaica Vanilla 67005009 EXCELLENT-95 (940) 3-09 365 17443 4.4% 776 4.0% 690 5-03 341 16680 5.4% 893 3.8% 628 8-09 365 25784 5.1% 1334 3.6% 929

- ABA All-American Aged Cow 2016
- . HM Senior Champion, 2016 All American Jersey Show
- HM Senior Champion, 2016 WDE
- · Senior Champion, 2016 OH State Fair
- ABA HHM All-American Aged Cow 2013
- Grand Champion, 2013 NY Spring Show
- · All-Canadian 5-Year-Old 2012
- Reserve ABA All-American 5-Year-Old 2012
- 1st 5-Year-Old & Reserve SR Champion, 2012 RAWF
- Grand Champion, 2012 WDE Junior Show