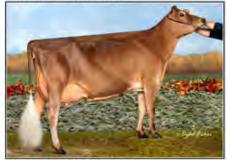

### WILDWEED ANDREAS MANTIS

840003133009558 Born: March 22, 2018 Tag: 40 • CLASS CATEGORY: SPRING CALF Pictured above .... MATERNAL SISTER TO GRANDAM .... RATLIFF SAMBO MURPHY, EX-91 Consigned by ....

FRANK BEHLING FOX LAKE, WI | 920-219-0298

Sunset Canyon Andreas 117597125 CDCB GPTA: (416) 66DAUS 21HRDS 36%RIP 90%R -1101M 0.08% -38F 0.04% -32P -209CM\$ -210NM\$ -213FM\$ -194GM\$ 0.0PL 0.0LIV -0.3DPR -0.2CCR 0.6HCR 3.02SCS AJCA: (418) 52DAUS GPTAT 85%R 1.4 GJUI 21.0 GJPI 83%R -62