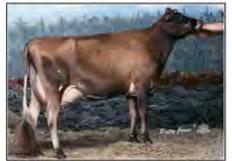

# FIRST CHOICE FEMALE

- · Calves due to be born March 2019
- Information on number of pregnancies available at sale time
- 25% down on sale day & balance owing at time of selection. Selection to be made when calves are 4 months of age

Pictured above ... FULL SISTER TO CONSIGNMENT ... MB LUCKY LADY FELIZ NAVIDAD ET EX-91

Consigned by ... FRANK & DIANE BORBA and LOOKOUT FARMS NORTH HATLEY, QC | 819-437-7552

Tower Vue Prime Tequila <sup>ET</sup> 114816452 CDCB GPTA: (4118) 3635DAUS 1200HRDS 11%RIP 99%R -1479M 0.22% -30F 0.09% -37P -409CM\$ -410NM\$ -417FM\$ -471GM\$ -2.1PL -4.2LIV -4.5DPR -5.4CCR -1.5HCR 3.36SCS AJCA: (418) 2531DAUS GPTAT 99%R 1.7 GJUI 24.7 GJPI 97%R -128