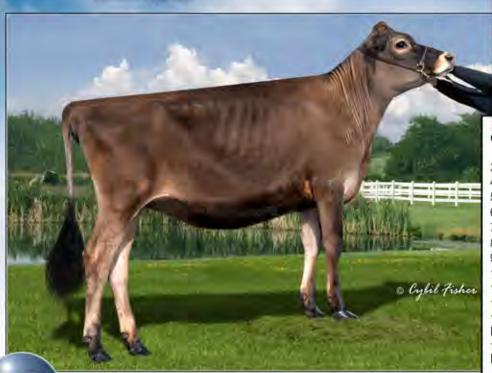

### WILDWEED ANDREAS MANTIS

840003133009558 Born: March 22, 2018 Tag: 40 • CLASS CATEGORY: SPRING CALF Pictured above .... MATERNAL SISTER TO GRANDAM .... RATLIFF SAMBO MURPHY, EX-91 Consigned by ....

FRANK BEHLING FOX LAKE, WI | 920-219-0298

Sunset Canyon Andreas 117597125 CDCB GPTA: (416) 66DAUS 21HRDS 36%RIP 90%R -1101M 0.08% -38F 0.04% -32P -209CM\$ -210NM\$ -213FM\$ -194GM\$ 0.0PL 0.0LIV -0.3DPR -0.2CCR 0.6HCR 3.02SCS AJCA: (418) 52DAUS GPTAT 85%R 1.4 GJUI 21.0 GJPI 83%R -62

Lost Elm Action Madison <sup>ET</sup> 117938223 VERY GOOD-85 (442) 1-10 267 10908 4.9% 537 3.5% 388 2-08 347 13764 4.9% 671 3.7% 513 5-02 305 16230 5.1% 832 3.7% 606