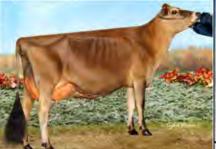

Big Guns Jamaica Vanilla 67005009 EXCELLENT-95 (940) 3-09 365 17443 4.4% 776 4.0% 690 5-03 341 16680 5.4% 893 3.8% 628 8-09 365 25784 5.1% 1334 3.6% 929

- ABA All-American Aged Cow 2016
- . HM Senior Champion, 2016 All American Jersey Show
- HM Senior Champion, 2016 WDE
- · Senior Champion, 2016 OH State Fair
- ABA HHM All-American Aged Cow 2013
- Grand Champion, 2013 NY Spring Show
- · All-Canadian 5-Year-Old 2012
- Reserve ABA All-American 5-Year-Old 2012
- 1st 5-Year-Old & Reserve SR Champion, 2012 RAWF
- Grand Champion, 2012 WDE Junior Show