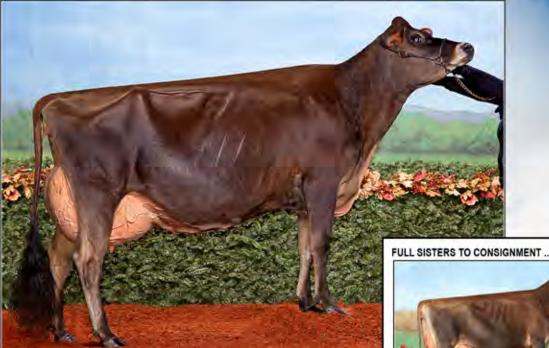

Big Guns Jamaica Vanilla 67005009 EXCELLENT-95 (940) 3-09 365 17443 4.4% 776 4.0% 690 5-03 341 16680 5.4% 893 3.8% 628 8-09 365 25784 5.1% 1334 3.6% 929

- ABA All-American Aged Cow 2016
- . HM Senior Champion, 2016 All American Jersey Show
- HM Senior Champion, 2016 WDE
- · Senior Champion, 2016 OH State Fair
- ABA HHM All-American Aged Cow 2013
- Grand Champion, 2013 NY Spring Show
- · All-Canadian 5-Year-Old 2012
- Reserve ABA All-American 5-Year-Old 2012
- 1st 5-Year-Old & Reserve SR Champion, 2012 RAWF
- Grand Champion, 2012 WDE Junior Show

#### Hollylane R Response 660024

Pictured above ...

Consigned by ...

MADISON S. FISHER

**BIG GUNS JAMAICA VANILLA, EX-95** 

CLAYSBURG, PA | 717-422-1907

DAM .

CAN-PTA: (4/18) 148DAUS 47HRDS 3%RIP 95%R -1285M 0.08% -47F 0.01% -44P -370CMS -353NMS -318FMS -295GMS -1.4PL -0.7LIV 0.1DPR 1.9CCR 3.3HCR 3.25SCS AJCA: (4/18) 112DAUS PTAT 92%R 0.9 JUI 20.1 JPI 90%R -103