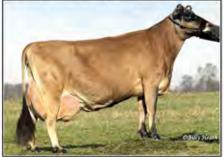

### BRENHAVEN VIP MAL

840003147218658 Born: March 10, 2018 • CLASS CATEGORY: SPRING CALF Pictured above ... DAM ... PENINSULA KAUGHT MALLORY, EX-95

Consigned by ... BRENT & MADISON MOYER CARO, MI | 989-553-4333

River Valey Venus VIP ET 840003126479167 CDCB GPTA: (418) 0%RIP 75%R -1005M 0.16% -17F 10%ILE 75%R 0.07% -23P -8CM\$ -17NM\$ -39FM\$ -7GM\$ 1.8PL 3.4LIV 0.9DPR 0.6CCR 0.6HCR 3.09SCS AJCA: (418) 0DAUS GPTAT 73%R 1.3 GJUI 31.8 GJPI 69%R 1

Peninsula Kaught Mallory

7980458 EXCELLENT-95 (7-04) 4-08 305 13250 4.9% 646 3.7% 496 6-09 305 17138 4.7% 800 3.4% 578

- Junior All-American Aged Cow 2016
- Reserve SR Champion, 2016 All American Junior Show
- 3rd Aged Cow, 2016 All American Jersey Show
- 1st Aged & Res Grand Champion, 2016 MI Dairy Expo
- 1st Aged Cow, 2016 Midwest Nat Spring Show (WI)
- 2nd Aged Cow, 2015 Midwest Nat Spring Show (WI)
- Grand Champion, 2015 MI State Show