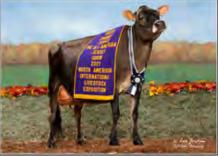

Arethusa Veronicas Comet ET 114891985 EXCELLENT-94

3-07 305 18100 6.0% 1077 3.6% 652 4-06 305 19970 6.5% 1292 3.6% 710 6-01 305 17290 6.3% 1087 3.5% 599 7-05 305 19230 5.5% 1063 3.2% 623

- · Dam of 11 Excellent & 7 Very Good daugthers to date
- Nominated ABA All-American Aged Cow 2013
- · ABA All-American 5-Year-Old 2011
- · Grand Champion, 2011 NY Spring Show
- Reserve ABA All-American 4-Year-Old 2010
- All-Canadian 4-Year-Old 2010
- Grand Champion, 2010 RAWF
- Grand Champion, 2010 Eastern States Expo
- All-Canadian Senior 3-Year-Old 2009
- 1st Senior 3 & Reserve Grand Champion, 2009 RAWF