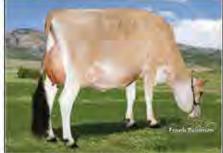

### WILDWEED ANDREAS MANTIS

840003133009558 Born: March 22, 2018 Tag: 40 • CLASS CATEGORY: SPRING CALF Pictured above .... MATERNAL SISTER TO GRANDAM .... RATLIFF SAMBO MURPHY, EX-91 Consigned by ....

FRANK BEHLING FOX LAKE, WI | 920-219-0298

Sunset Canyon Andreas 117597125 CDCB GPTA: (416) 66DAUS 21HRDS 36%RIP 90%R -1101M 0.08% -38F 0.04% -32P -209CM\$ -210NM\$ -213FM\$ -194GM\$ 0.0PL 0.0LIV -0.3DPR -0.2CCR 0.6HCR 3.02SCS AJCA: (418) 52DAUS GPTAT 85%R 1.4 GJUI 21.0 GJPI 83%R -62