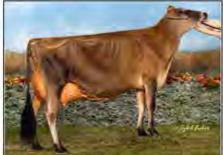

Pictured above ... FULL SISTER TO CONSIGNMENT ... MB LUCKY LADY FELIZ NAVIDAD ET EX-91

Consigned by ... FRANK & DIANE BORBA and LOOKOUT FARMS NORTH HATLEY, QC | 819-437-7552

Tower Vue Prime Tequila <sup>ET</sup> 114816452 CDCB GPTA: (4118) 3635DAUS 1200HRDS 11%RIP 99%R -1479M 0.22% -30F 0.09% -37P -409CM\$ -410NM\$ -417FM\$ -471GM\$ -2.1PL -4.2LIV -4.5DPR -5.4CCR -1.5HCR 3.36SCS AJCA: (418) 2531DAUS GPTAT 99%R 1.7 GJUI 24.7 GJPI 97%R -128

#### FULL SISTER TO CONSIGNMENT ... MB Lucky Lady Feliz Navidad ET EX-91 ET

- · 3-03 305 21520 5.3% 1135 3.9% 841
- ABA All-American Senior 3-Year-Old 2017
- 1st Senior 3-Year-Old & Int Champion, 2017 WDE
- 1st Senior 3-Yr-Old & Res Grand Champion, 2017 RAWF
- Grand Champion, 2017 All-American Dairy Show (PA)
- All-Canadian Senior 2-Year-Old 2016
- 1st Senior 2-Year-Old & Res Int Champion, 2016 RAWF
- · 2nd Senior 2-Year-Old, 2016 WDE