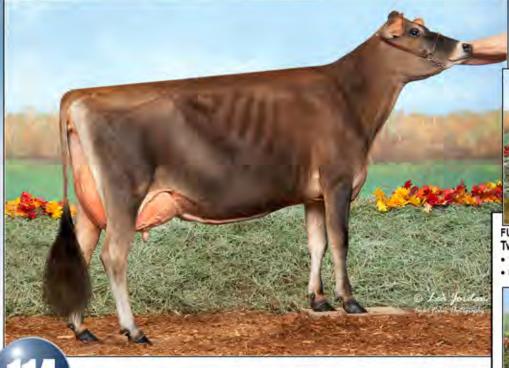

Pictured above ... FULL SISTER TO CONSIGNMENT ... MB LUCKY LADY FELIZ NAVIDAD ET EX-91

Consigned by ... FRANK & DIANE BORBA and LOOKOUT FARMS NORTH HATLEY, QC | 819-437-7552

Tower Vue Prime Tequila <sup>ET</sup> 114816452 CDCB GPTA: (4118) 3635DAUS 1200HRDS 11%RIP 99%R -1479M 0.22% -30F 0.09% -37P -409CM\$ -410NM\$ -417FM\$ -471GM\$ -2.1PL -4.2LIV -4.5DPR -5.4CCR -1.5HCR 3.36SCS AJCA: (418) 2531DAUS GPTAT 99%R 1.7 GJUI 24.7 GJPI 97%R -128