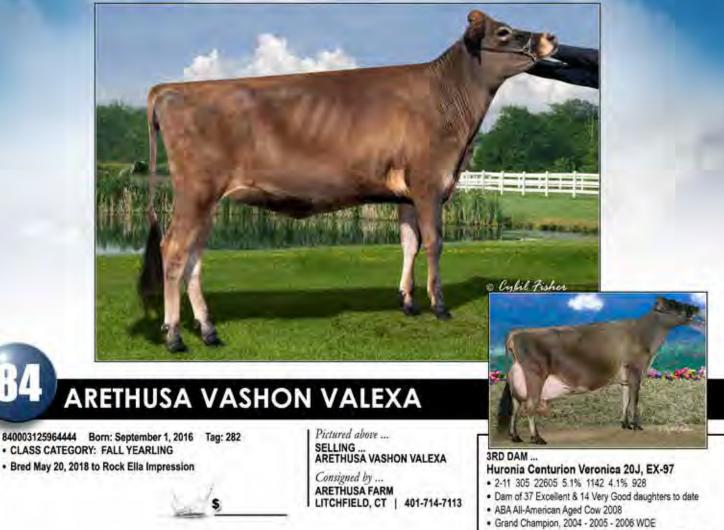

### FIRST CHOICE FEMALE

Choice of 3 females due to be born December 2018

 25% down, remainder due at time of selection, when calves are 4 months old Pictured above ... DAM ... ARETHUSA VERONICAS COMET <sup>ET</sup> EX-92 Consigned by ... ARETHUSA FARM

Arethusa Veronicas Comet ET 114891985 EXCELLENT-94

3-07 305 18100 6.0% 1077 3.6% 652 4-06 305 19970 6.5% 1292 3.6% 710 6-01 305 17290 6.3% 1087 3.5% 599 7-05 305 19230 5.5% 1063 3.2% 623

- · Dam of 11 Excellent & 7 Very Good daugthers to date
- Nominated ABA All-American Aged Cow 2013
- · ABA All-American 5-Year-Old 2011
- · Grand Champion, 2011 NY Spring Show
- Reserve ABA All-American 4-Year-Old 2010
- All-Canadian 4-Year-Old 2010
- Grand Champion, 2010 RAWF
- Grand Champion, 2010 Eastern States Expo
- All-Canadian Senior 3-Year-Old 2009
- 1st Senior 3 & Reserve Grand Champion, 2009 RAWF

Huronia Centurion Veronica 20J

 10206465
 EXCELLENT-97
 (8-09)

 2-00
 305
 17625
 5.5%
 977
 4.1%
 715

 2-11
 305
 22605
 5.1%
 1142
 4.1%
 928

 4-09
 305
 21352
 5.6%
 1205
 3.9%
 835

 6-08
 305
 20819
 5.5%
 1147
 3.8%
 794

#### 3TD DAM

- Huronia Centurion Veronica 20J, EX-97
- · 2-11 305 22605 5.1% 1142 4.1% 928
- · Dam of 37 Excellent & 14 Very Good daughters to date
- ABA All-American Aged Cow 2008
- · Grand Champion, 2004 2005 2006 WDE