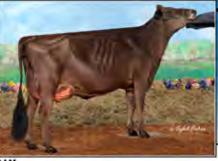

Big Guns Jamaica Vanilla 67005009 EXCELLENT-95 (940) 3-09 365 17443 4.4% 776 4.0% 690 5-03 341 16680 5.4% 893 3.8% 628 8-09 365 25784 5.1% 1334 3.6% 929

- ABA All-American Aged Cow 2016
- . HM Senior Champion, 2016 All American Jersey Show
- HM Senior Champion, 2016 WDE
- · Senior Champion, 2016 OH State Fair
- ABA HHM All-American Aged Cow 2013
- Grand Champion, 2013 NY Spring Show
- · All-Canadian 5-Year-Old 2012
- Reserve ABA All-American 5-Year-Old 2012
- 1st 5-Year-Old & Reserve SR Champion, 2012 RAWF
- Grand Champion, 2012 WDE Junior Show