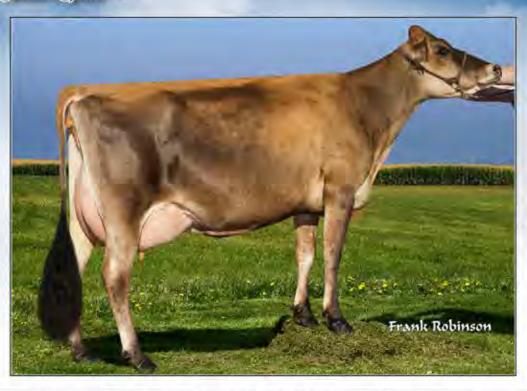

Arethusa Veronicas Comet ET 114891985 EXCELLENT-94

3-07 305 18100 6.0% 1077 3.6% 652 4-06 305 19970 6.5% 1292 3.6% 710 6-01 305 17290 6.3% 1087 3.5% 599 7-05 305 19230 5.5% 1063 3.2% 623

- · Dam of 11 Excellent & 7 Very Good daugthers to date
- Nominated ABA All-American Aged Cow 2013
- · ABA All-American 5-Year-Old 2011
- · Grand Champion, 2011 NY Spring Show
- Reserve ABA All-American 4-Year-Old 2010
- All-Canadian 4-Year-Old 2010
- Grand Champion, 2010 RAWF
- Grand Champion, 2010 Eastern States Expo
- All-Canadian Senior 3-Year-Old 2009
- 1st Senior 3 & Reserve Grand Champion, 2009 RAWF