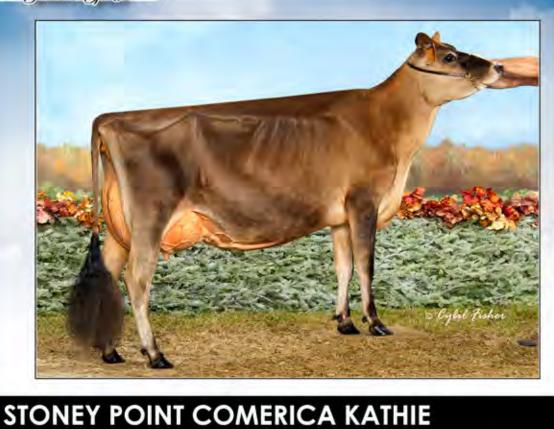

### STONEY POINT ANDREAS BARBIDOLL

840003143346930 Born: December 29, 2017 Tat: M597 • CLASS CATEGORY: WINTER CALF Pictured above ... DAM ... STONEY POINT VERB BLUSH, EX-94 Consigned by ... JORDAN, SCHIRM, HEATH & MAYER TANEYTOWN, MD | 443-375-8048

· Cylil Fisher

Sunset Canyon Andreas 117597125 CDCB GPTA: (4/18) 66DAUS 21HRDS 36%RIP 90%R -1101M 0.08% -38F 0.04% -32P -209CM\$ -210NM\$ -213FM\$ -194GM\$ 0.0PL 0.0LIV -0.3DPR -0.2CCR 0.6HCR 3.02SCS AJCA: (4/18) 52DAUS GPTAT 85%R 1.4 GJUI 21.0 GJPI 83%R -62

#### Stoney Point Verb Blush

118356028 EXCELLENT-94 (543) 1-10 292 9500 6.0% 574 3.6% 349 2-09 285 9400 5.2% 493 3.7% 351 3-11 320 18265 5.1% 931 3.6% 654

- 2nd 5 & HM Senior Champion, 2018 NY Spring Show
- Nominated ABA All-American 4-Year-Old 2017
- 1st 4 & Res Grand Champion, 2017 NY Spring Show
- 10th 4-Year-Old, 2017 WDE
- 7th Senior 2-Year-Old, 2015 All American Jersey Show
- 3rd Milking Yearling, 2014 All American Jersey Show