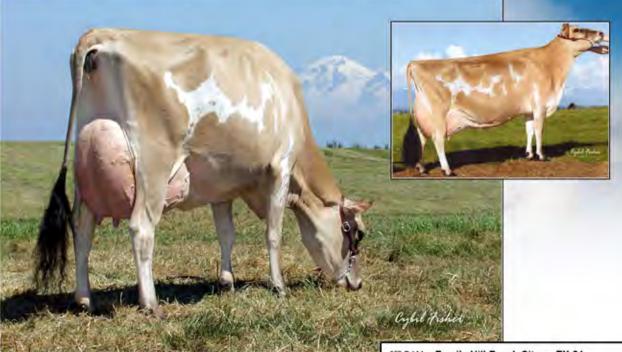

### WILDWEED ANDREAS MANTIS

840003133009558 Born: March 22, 2018 Tag: 40 • CLASS CATEGORY: SPRING CALF Pictured above .... MATERNAL SISTER TO GRANDAM .... RATLIFF SAMBO MURPHY, EX-91 Consigned by ....

FRANK BEHLING FOX LAKE, WI | 920-219-0298

Sunset Canyon Andreas 117597125 CDCB GPTA: (416) 66DAUS 21HRDS 36%RIP 90%R -1101M 0.08% -38F 0.04% -32P -209CM\$ -210NM\$ -213FM\$ -194GM\$ 0.0PL 0.0LIV -0.3DPR -0.2CCR 0.6HCR 3.02SCS AJCA: (418) 52DAUS GPTAT 85%R 1.4 GJUI 21.0 GJPI 83%R -62