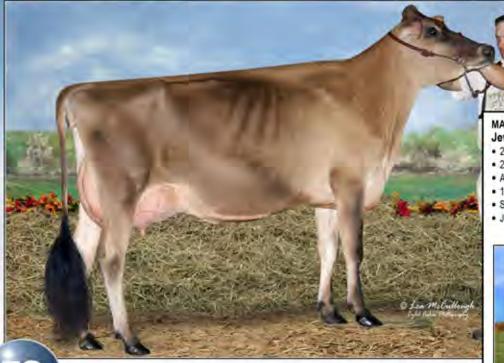

### SPRINGBOARD COLTON VIVIAN

67787102 Born: March 15, 2018 Tag: 102 • CLASS CATEGORY: SPRING CALF Pictured above ... DAM ... ARETHUSA GRAND VEANNA, EX-90 Consigned by ... CLARK WOODMANSEE and SWEET GRASS PRESTON, CT | 860-887-8079

Chilli Action Colton <sup>ET</sup> 66738335 CDCB GPTA: (4118) 727DAUS 294HRDS 25%RIP 98%R -857M 0.27% 10F 0.09% -13P 129CM\$ 112NM\$ 69FM\$ 113GM\$ 1.9PL 2.7LIV 0.7DPR 0.8CCR 2.2HCR 3.10SCS AJCA: (418) 311DAUS GPTAT 93%R 1.7 GJUI 24.4 GJPI 93%R 38