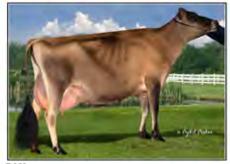

Big Guns Jamaica Vanilla 67005009 EXCELLENT-95 (940) 3-09 365 17443 4.4% 776 4.0% 690 5-03 341 16680 5.4% 893 3.8% 628 8-09 365 25784 5.1% 1334 3.6% 929

- ABA All-American Aged Cow 2016
- . HM Senior Champion, 2016 All American Jersey Show
- HM Senior Champion, 2016 WDE
- · Senior Champion, 2016 OH State Fair
- ABA HHM All-American Aged Cow 2013
- Grand Champion, 2013 NY Spring Show
- · All-Canadian 5-Year-Old 2012
- Reserve ABA All-American 5-Year-Old 2012
- 1st 5-Year-Old & Reserve SR Champion, 2012 RAWF
- Grand Champion, 2012 WDE Junior Show

#### Hollylane R Response 660024

Pictured above ...

Consigned by ...

MADISON S. FISHER

**BIG GUNS JAMAICA VANILLA, EX-95** 

CLAYSBURG, PA | 717-422-1907

DAM .

CAN-PTA: (4/18) 148DAUS 47HRDS 3%RIP 95%R -1285M 0.08% -47F 0.01% -44P -370CMS -353NMS -318FMS -295GMS -1.4PL -0.7LIV 0.1DPR 1.9CCR 3.3HCR 3.25SCS AJCA: (4/18) 112DAUS PTAT 92%R 0.9 JUI 20.1 JPI 90%R -103