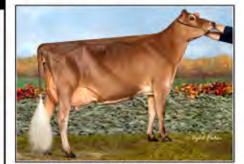

# FIRST CHOICE FEMALE

- · Calves due to be born March 2019
- Information on number of pregnancies available at sale time
- 25% down on sale day & balance owing at time of selection. Selection to be made when calves are 4 months of age

Pictured above ... FULL SISTER TO CONSIGNMENT ... MB LUCKY LADY FELIZ NAVIDAD ET EX-91

Consigned by ... FRANK & DIANE BORBA and LOOKOUT FARMS NORTH HATLEY, QC | 819-437-7552

Tower Vue Prime Tequila <sup>ET</sup> 114816452 CDCB GPTA: (4118) 3635DAUS 1200HRDS 11%RIP 99%R -1479M 0.22% -30F 0.09% -37P -409CM\$ -410NM\$ -417FM\$ -471GM\$ -2.1PL -4.2LIV -4.5DPR -5.4CCR -1.5HCR 3.36SCS AJCA: (418) 2531DAUS GPTAT 99%R 1.7 GJUI 24.7 GJPI 97%R -128