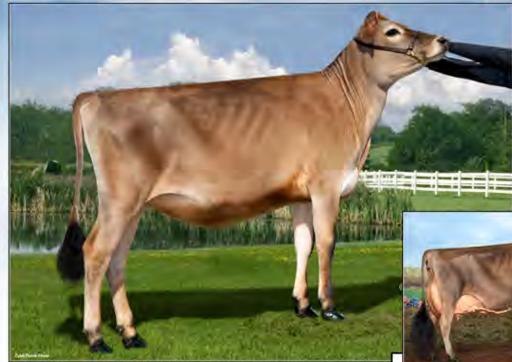

### FIRST CHOICE FEMALE

Choice of 3 females due to be born December 2018

 25% down, remainder due at time of selection, when calves are 4 months old Pictured above ... DAM ... ARETHUSA VERONICAS COMET <sup>ET</sup> EX-92 Consigned by ... ARETHUSA FARM

Arethusa Veronicas Comet ET 114891985 EXCELLENT-94

3-07 305 18100 6.0% 1077 3.6% 652 4-06 305 19970 6.5% 1292 3.6% 710 6-01 305 17290 6.3% 1087 3.5% 599 7-05 305 19230 5.5% 1063 3.2% 623

- · Dam of 11 Excellent & 7 Very Good daugthers to date
- Nominated ABA All-American Aged Cow 2013
- · ABA All-American 5-Year-Old 2011
- · Grand Champion, 2011 NY Spring Show
- Reserve ABA All-American 4-Year-Old 2010
- All-Canadian 4-Year-Old 2010
- Grand Champion, 2010 RAWF
- Grand Champion, 2010 Eastern States Expo
- All-Canadian Senior 3-Year-Old 2009
- 1st Senior 3 & Reserve Grand Champion, 2009 RAWF