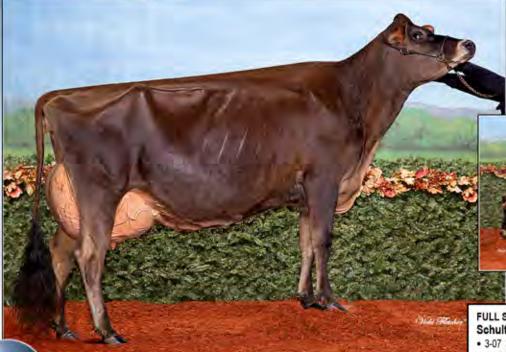

Arethusa Veronicas Comet ET 114891985 EXCELLENT-94

3-07 305 18100 6.0% 1077 3.6% 652 4-06 305 19970 6.5% 1292 3.6% 710 6-01 305 17290 6.3% 1087 3.5% 599 7-05 305 19230 5.5% 1063 3.2% 623

- · Dam of 11 Excellent & 7 Very Good daugthers to date
- Nominated ABA All-American Aged Cow 2013
- · ABA All-American 5-Year-Old 2011
- · Grand Champion, 2011 NY Spring Show
- Reserve ABA All-American 4-Year-Old 2010
- All-Canadian 4-Year-Old 2010
- Grand Champion, 2010 RAWF
- Grand Champion, 2010 Eastern States Expo
- All-Canadian Senior 3-Year-Old 2009
- 1st Senior 3 & Reserve Grand Champion, 2009 RAWF