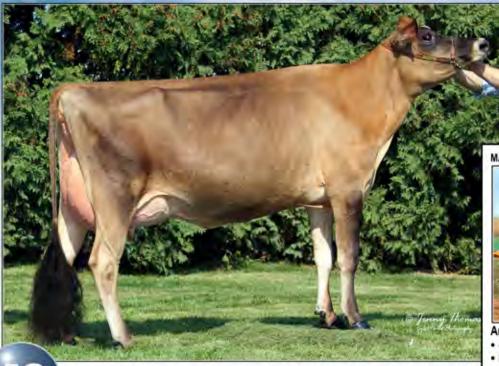

### FIRST CHOICE FEMALE

Choice of 3 females due to be born December 2018

 25% down, remainder due at time of selection, when calves are 4 months old Pictured above ... DAM ... ARETHUSA VERONICAS COMET <sup>ET</sup> EX-92 Consigned by ... ARETHUSA FARM

LITCHFIELD, CT | 401-714-7113

J-Kay Tequila Fizz 67060052 CDCB GPTA: (416) 1DAUS 1HRDS 100%RIP 75%R -1125M 0.15% -26F 0.05% -31P

75%A -1125M 0.15% -26F 0.05% -31P -234CM\$ -233NM\$ -236FM\$ -275GM\$ 0.6PL -1.2LIV -2.5DPR -2.0CCR 0.5HCR 3.14SCS AJCA: (418) 0DAUS GPTAT 74%R 1.0 GJUI 20.0 GJPI 70%R -75

Arethusa Veronicas Comet ET 114891985 EXCELLENT-94

3-07 305 18100 6.0% 1077 3.6% 652 4-06 305 19970 6.5% 1292 3.6% 710 6-01 305 17290 6.3% 1087 3.5% 599 7-05 305 19230 5.5% 1063 3.2% 623

- · Dam of 11 Excellent & 7 Very Good daugthers to date
- Nominated ABA All-American Aged Cow 2013
- · ABA All-American 5-Year-Old 2011
- · Grand Champion, 2011 NY Spring Show
- Reserve ABA All-American 4-Year-Old 2010
- All-Canadian 4-Year-Old 2010
- Grand Champion, 2010 RAWF
- Grand Champion, 2010 Eastern States Expo
- All-Canadian Senior 3-Year-Old 2009
- 1st Senior 3 & Reserve Grand Champion, 2009 RAWF