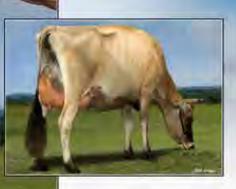

#### FULL SISTER TO CONSIGNMENT ... MB Lucky Lady Feliz Navidad ET EX-91 ET

- · 3-03 305 21520 5.3% 1135 3.9% 841
- ABA All-American Senior 3-Year-Old 2017
- 1st Senior 3-Year-Old & Int Champion, 2017 WDE
- 1st Senior 3-Yr-Old & Res Grand Champion, 2017 RAWF
- Grand Champion, 2017 All-American Dairy Show (PA)
- All-Canadian Senior 2-Year-Old 2016
- 1st Senior 2-Year-Old & Res Int Champion, 2016 RAWF
- · 2nd Senior 2-Year-Old, 2016 WDE

Pictured above ... FULL SISTER TO CONSIGNMENT ... MB LUCKY LADY FELIZ NAVIDAD ET EX-91

Consigned by ... FRANK & DIANE BORBA and LOOKOUT FARMS NORTH HATLEY, QC | 819-437-7552

Tower Vue Prime Tequila <sup>ET</sup> 114816452 CDCB GPTA: (4118) 3635DAUS 1200HRDS 11%RIP 99%R -1479M 0.22% -30F 0.09% -37P -409CM\$ -410NM\$ -417FM\$ -471GM\$ -2.1PL -4.2LIV -4.5DPR -5.4CCR -1.5HCR 3.36SCS AJCA: (418) 2531DAUS GPTAT 99%R 1.7 GJUI 24.7 GJPI 97%R -128