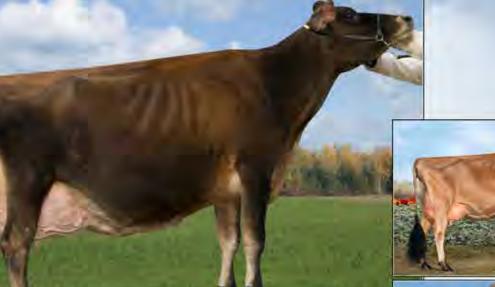

### FIRST CHOICE FEMALE

- Calves due to be born March 2019
   Information on number of pregnancies
   available at sale time: 8 TRANSFERS COMPLETED
- 25% down on sale day & balance owing at time of selection. Selection to be made when calves are 4 months of age

Sunset Canyon Andreas 117597125 CDCB GPTA: (4/18) 66DAUS 21HRDS 36%RIP 90%R -1101M 0.08% -38F 0.04% -32P -209CM\$ -210NM\$ -213FM\$ -194GM\$ 0.0PL 0.0LIV -0.3DPR -0.2CCR 0.6HCR 3.02SCS AJCA: (4/18) 52DAUS GPTAT 85%R 1.4 GJUI 21.0 GJPI 83%R -62

Big Guns Jamaica Vanilla 67005009 EXCELLENT-95 (940) 3-09 365 17443 4.4% 776 4.0% 690 5-03 341 16680 5.4% 893 3.8% 628 8-09 365 25784 5.1% 1334 3.6% 929

- ABA All-American Aged Cow 2016
- . HM Senior Champion, 2016 All American Jersey Show
- HM Senior Champion, 2016 WDE
- · Senior Champion, 2016 OH State Fair
- ABA HHM All-American Aged Cow 2013
- Grand Champion, 2013 NY Spring Show
- · All-Canadian 5-Year-Old 2012
- Reserve ABA All-American 5-Year-Old 2012
- 1st 5-Year-Old & Reserve SR Champion, 2012 RAWF
- Grand Champion, 2012 WDE Junior Show

#### Hollylane R Response 660024

Pictured above ...

Consigned by ...

MADISON S. FISHER

**BIG GUNS JAMAICA VANILLA, EX-95** 

CLAYSBURG, PA | 717-422-1907

DAM .

CAN-PTA: (4/18) 148DAUS 47HRDS 3%RIP 95%R -1285M 0.08% -47F 0.01% -44P -370CMS -353NMS -318FMS -295GMS -1.4PL -0.7LIV 0.1DPR 1.9CCR 3.3HCR 3.25SCS AJCA: (4/18) 112DAUS PTAT 92%R 0.9 JUI 20.1 JPI 90%R -103