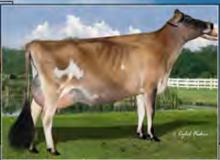

ARETHUSA SHOWDOWN KIANA ET 840003043030533 Born: June 3, 2018 Tag: 358 • CLASS CATEGORY: SUMMER CALVES Pictured above ... DAM ... PAGE-CREST EXCITATION KARLIE, EX-94 Consigned by ...

ARETHUSA FARM LITCHFIELD, CT | 401-714-7113

Page-Crest Excitation Karlie 67058222 EXCELLENT-94

2-03 305 16570 4.2% 699 3.3% 542 3-09 305 19650 4.9% 960 3.8% 744 5-06 305 24980 5.4% 1339 3.8% 941 6-09 305 23610 5.5% 1290 3.7% 882

- Reserve All-Canadian Mature Cow 2016
- Nominated ABA All-American Mature Cow 2016
- · 2nd Mature Cow, 2016 RAWF
- · 3rd Mature Cow, 2016 WDE
- 1st 4-Yr-Old & Grand Champion, 2014 NY Spring Show
- ABA All-American Senior 3-Year-Old 2013
- Supreme Champion, 2013 RAWF
- Grand Champion, 2013 WDE & Eastern States Expo
   ABA All-American Senior 2-Year-Old 2012
- ABA All-American Senior 2-Tear-Old 2012
- 1st SR 2, Int & Reserve Grand Champion, 2012 RAWF
   2nd Ssenior 2-Yr-Old & Res Int Champion, 2012 WDE
- 2nd Ssenior 2-fr-Oid & Kes Int Champion, 2012 WDE