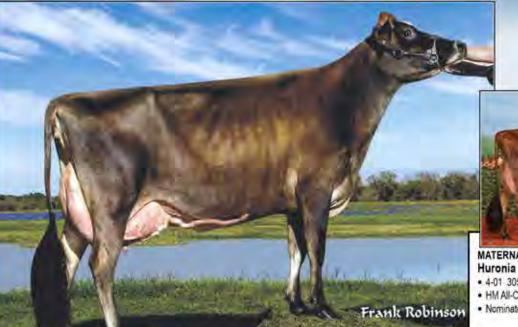

Huronia Centurion Veronica 20J

 10206465
 EXCELLENT-97
 (8-09)

 2-00
 305
 17625
 5.5%
 977
 4.1%
 715

 2-11
 305
 22605
 5.1%
 1142
 4.1%
 928

 4-09
 305
 21352
 5.6%
 1205
 3.9%
 835

 6-08
 305
 20819
 5.5%
 1147
 3.8%
 794

#### 3TD DAM

- Huronia Centurion Veronica 20J, EX-97
- · 2-11 305 22605 5.1% 1142 4.1% 928
- · Dam of 37 Excellent & 14 Very Good daughters to date
- ABA All-American Aged Cow 2008
- · Grand Champion, 2004 2005 2006 WDE

GRANDAM

- 3<sup>ED</sup> DAM ... Bridon Jade Virginia, VG-89 4\*
- HM All-Canadian Milking Yearling 2003
   4<sup>TH</sup> DAM ...
- Huronia Centurion Veronica 20J, EX-97
- · 2-11 305 22605 5.1% 1142 4.1% 928
- ABA All-American Aged Cow 2008
- Grand Champion, 2004 2005 2006 WDE
- · National Grand Champion, 2004 All American Jersey Show
- All-Canadian Senior 2-Year-Old 2002
- 5TH DAM .
- Genesis Renaissance Vivianne, VG-87 7\* 6<sup>TH</sup> DAM ...
- Genesis Juno Virginia, SUP EX-92 6E 4\*
- 7<sup>TH</sup> DAM ... Swissbell F Veronica 39M, SUP EX 4\*
- 8TH DAM ... Swissbell Ella Virginia, EX-91
- 9<sup>TH</sup> DAM ... Swissbell Virginia, SUP EX-90
- 10TH DAM ... Belmont Jester Virginia, SUP EX

#### 3RD DAM ...

Huronia Centurion Veronica 20J, EX-97

- · 2-11 305 22605 5.1% 1142 4.1% 928
- ABA All-American Aged Cow 2008
- · Grand Champion, 2004 2005 2006 WDE
- · National Grand Champion, 2004 All American Jersey Show
- All-Canadian Senior 2-Year-Old 2002

#### Huronia Centurion Veronica 20J, EX-97

- 2-11 305 22605 5.1% 1142 4.1% 928
- · Dam of 37 Excellent & 14 Very Good daughters to date
- ABA All-American Aged Cow 2008
- Grand Champion, 2004 2005 2006 WDE
- National Grand Champion, 2004 All American Jersey Show 4<sup>TH</sup> DAM

Huronia Centurion Veronica 20J, EX-97

- · 2-11 305 22605 5.1% 1142 4.1% 928
- ABA All-American Aged Cow 2008
- Grand Champion, 2004 2005 2006 WDE
- National Grand Champion, 2004 All American Jersey Show
- All-Canadian Senior 2-Year-Old 2002