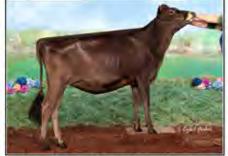

### WILDWEED ANDREAS MANTIS

840003133009558 Born: March 22, 2018 Tag: 40 • CLASS CATEGORY: SPRING CALF Pictured above .... MATERNAL SISTER TO GRANDAM .... RATLIFF SAMBO MURPHY, EX-91 Consigned by ....

FRANK BEHLING FOX LAKE, WI | 920-219-0298

Sunset Canyon Andreas 117597125 CDCB GPTA: (416) 66DAUS 21HRDS 36%RIP 90%R -1101M 0.08% -38F 0.04% -32P -209CM\$ -210NM\$ -213FM\$ -194GM\$ 0.0PL 0.0LIV -0.3DPR -0.2CCR 0.6HCR 3.02SCS AJCA: (418) 52DAUS GPTAT 85%R 1.4 GJUI 21.0 GJPI 83%R -62

Lost Elm Action Madison <sup>ET</sup> 117938223 VERY GOOD-85 (442) 1-10 267 10908 4.9% 537 3.5% 388 2-08 347 13764 4.9% 671 3.7% 513 5-02 305 16230 5.1% 832 3.7% 606