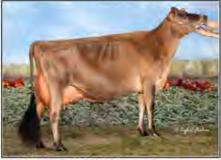

### BRENHAVEN VIP MAL

840003147218658 Born: March 10, 2018 • CLASS CATEGORY: SPRING CALF Pictured above ... DAM ... PENINSULA KAUGHT MALLORY, EX-95

Consigned by ... BRENT & MADISON MOYER CARO, MI | 989-553-4333

River Valey Venus VIP ET 840003126479167 CDCB GPTA: (418) 0%RIP 75%R -1005M 0.16% -17F 10%ILE 75%R 0.07% -23P -8CM\$ -17NM\$ -39FM\$ -7GM\$ 1.8PL 3.4LIV 0.9DPR 0.6CCR 0.6HCR 3.09SCS AJCA: (418) 0DAUS GPTAT 73%R 1.3 GJUI 31.8 GJPI 69%R 1

Peninsula Kaught Mallory

7980458 EXCELLENT-95 (7-04) 4-08 305 13250 4.9% 646 3.7% 496 6-09 305 17138 4.7% 800 3.4% 578

- Junior All-American Aged Cow 2016
- Reserve SR Champion, 2016 All American Junior Show
- 3rd Aged Cow, 2016 All American Jersey Show
- 1st Aged & Res Grand Champion, 2016 MI Dairy Expo
- 1st Aged Cow, 2016 Midwest Nat Spring Show (WI)
- 2nd Aged Cow, 2015 Midwest Nat Spring Show (WI)
- Grand Champion, 2015 MI State Show