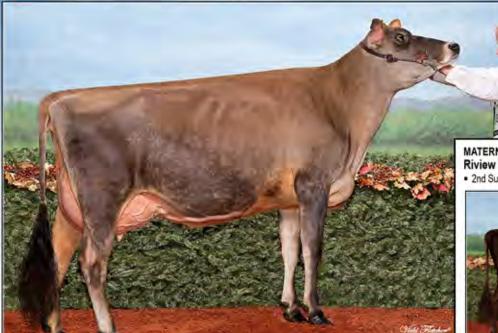

### WILDWEED ANDREAS MANTIS

840003133009558 Born: March 22, 2018 Tag: 40 • CLASS CATEGORY: SPRING CALF Pictured above .... MATERNAL SISTER TO GRANDAM .... RATLIFF SAMBO MURPHY, EX-91 Consigned by ....

FRANK BEHLING FOX LAKE, WI | 920-219-0298

Sunset Canyon Andreas 117597125 CDCB GPTA: (416) 66DAUS 21HRDS 36%RIP 90%R -1101M 0.08% -38F 0.04% -32P -209CM\$ -210NM\$ -213FM\$ -194GM\$ 0.0PL 0.0LIV -0.3DPR -0.2CCR 0.6HCR 3.02SCS AJCA: (418) 52DAUS GPTAT 85%R 1.4 GJUI 21.0 GJPI 83%R -62