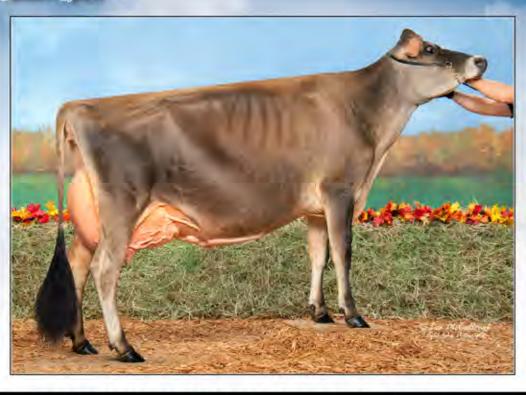

### EMBRYO LOT

5 #1 IVF Embryos

Qualify for Export to Canada or USA

Pictured above ... DAM ... RAPID BAY FATAL GETAWAY RICH <sup>ET</sup> EX-93 Consigned by ... COWBELL ACRES CANTON, NY | 315-379-1366

Arethusa Jade Velocity <sup>ET</sup> 117243204 CDCB GPTA: (4/18) 246DAUS 153HRDS 19%RIP 94%R -1728M 0.17% -52F -0.03% -68P -421CM\$ -389NM\$ -318FM\$ -314GM\$ -0.1PL 1.2LIV 1.7DPR 2.0CCR 0.9HCR 3.18SCS AJCA: (4/18) 199DAUS GPTAT 91%R 1.2 GJUI 17.0 GJPI 87%R -135

 Rapid Bay Fatal Getaway Rich
 ET

 108110463
 EXCELLENT-93 (5-10)

 2-01
 305
 13032
 4.7% 615
 4.0% 516

 3-04
 305
 13975
 5.1% 718
 3.9% 546

 4-07
 305
 17660
 4.7% 838
 3.7% 651

 5-08
 140
 8627
 4.6% 384
 3.8% 324 rip