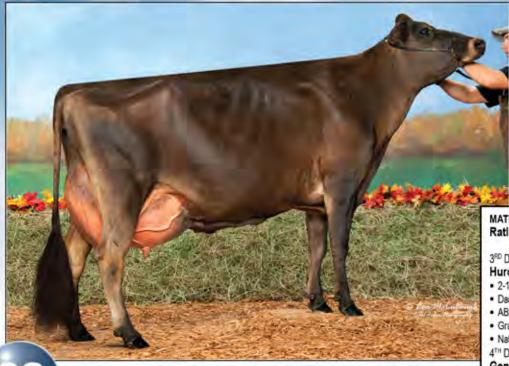

### 26 RATLIFF SHOWDOWN VOLCANO ET

840003145829768 Born: Dec 4, 2017 Tag: 1460 CLASS CATEGORY: WINTER CALF

Pictured above ... DAM .. **ARETHUSA TEQUILA VISION, EX-95** Consigned by ... **RON & CHRISTY RATLIFF** GARNETT, KS | 785-448-8201

River Valley Showdown 840003012423904 CDCB GPTA: (4/16) 36DAUS 16HRDS 94%RIP 87%R -471M 0.16% 8F 21%ILE 87%R 0.11% 4P 147CM\$ 120NM\$ 54FM\$ 120GM\$ 1.8PL 0.7LIV 0.7DPR 0.3CCR 1.3HCR 3.06SCS AJCA: (4/18) 6DAUS GPTAT 77%R 1.1 GJUI 9.6 GJPI 79%R 3

Arethusa Tequila Vision

117341902 EXCELLENT-95 (6-01) 4-01 256 13540 6.2% 835 4.0% 546 4-11 305 21080 6.6% 1382 4.1% 761 6-00 188 13470 5.5% 735 4.2% 563

- Reserve All-American 5-Year-Old 2015
- Reserve All-American 4-Year-Old 2014