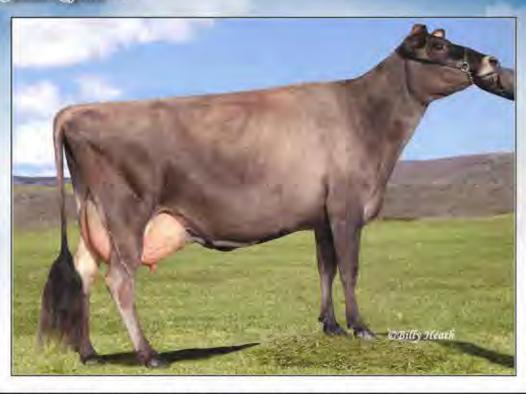

### EMBRYO LOT

5 #1 IVF Embryos

Qualify for Export to Canada or USA

Pictured above ... DAM ... RAPID BAY FATAL GETAWAY RICH <sup>ET</sup> EX-93 Consigned by ... COWBELL ACRES CANTON, NY | 315-379-1366

Arethusa Jade Velocity <sup>ET</sup> 117243204 CDCB GPTA: (4/18) 246DAUS 153HRDS 19%RIP 94%R -1728M 0.17% -52F -0.03% -68P -421CM\$ -389NM\$ -318FM\$ -314GM\$ -0.1PL 1.2LIV 1.7DPR 2.0CCR 0.9HCR 3.18SCS AJCA: (4/18) 199DAUS GPTAT 91%R 1.2 GJUI 17.0 GJPI 87%R -135

 Rapid Bay Fatal Getaway Rich
 ET

 108110463
 EXCELLENT-93 (5-10)

 2-01
 305
 13032
 4.7% 615
 4.0% 516

 3-04
 305
 13975
 5.1% 718
 3.9% 546

 4-07
 305
 17660
 4.7% 838
 3.7% 651

 5-08
 140
 8627
 4.6% 384
 3.8% 324 rip