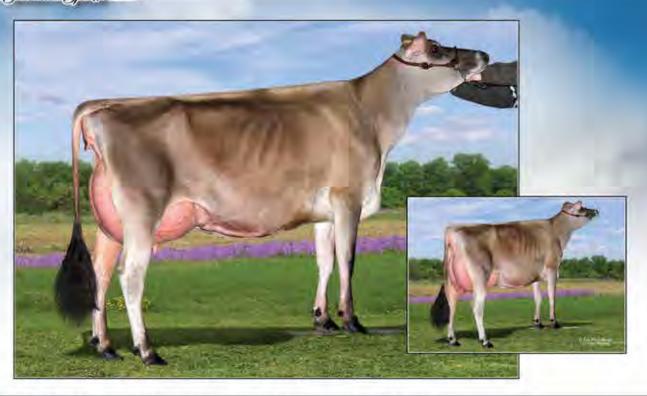

### 26 RATLIFF SHOWDOWN VOLCANO ET

840003145829768 Born: Dec 4, 2017 Tag: 1460 CLASS CATEGORY: WINTER CALF

Pictured above ... DAM .. **ARETHUSA TEQUILA VISION, EX-95** Consigned by ... **RON & CHRISTY RATLIFF** GARNETT, KS | 785-448-8201

River Valley Showdown 840003012423904 CDCB GPTA: (4/16) 36DAUS 16HRDS 94%RIP 87%R -471M 0.16% 8F 21%ILE 87%R 0.11% 4P 147CM\$ 120NM\$ 54FM\$ 120GM\$ 1.8PL 0.7LIV 0.7DPR 0.3CCR 1.3HCR 3.06SCS AJCA: (4/18) 6DAUS GPTAT 77%R 1.1 GJUI 9.6 GJPI 79%R 3

Arethusa Tequila Vision

117341902 EXCELLENT-95 (6-01) 4-01 256 13540 6.2% 835 4.0% 546 4-11 305 21080 6.6% 1382 4.1% 761 6-00 188 13470 5.5% 735 4.2% 563

- Reserve All-American 5-Year-Old 2015
- Reserve All-American 4-Year-Old 2014