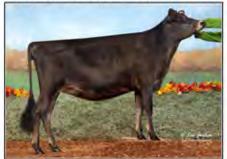

Big Guns Jamaica Vanilla 67005009 EXCELLENT-95 (940) 3-09 365 17443 4.4% 776 4.0% 690 5-03 341 16680 5.4% 893 3.8% 628 8-09 365 25784 5.1% 1334 3.6% 929

- ABA All-American Aged Cow 2016
- . HM Senior Champion, 2016 All American Jersey Show
- HM Senior Champion, 2016 WDE
- · Senior Champion, 2016 OH State Fair
- ABA HHM All-American Aged Cow 2013
- Grand Champion, 2013 NY Spring Show
- · All-Canadian 5-Year-Old 2012
- Reserve ABA All-American 5-Year-Old 2012
- 1st 5-Year-Old & Reserve SR Champion, 2012 RAWF
- Grand Champion, 2012 WDE Junior Show

#### Hollylane R Response 660024

Pictured above ...

Consigned by ...

MADISON S. FISHER

**BIG GUNS JAMAICA VANILLA, EX-95** 

CLAYSBURG, PA | 717-422-1907

DAM .

CAN-PTA: (4/18) 148DAUS 47HRDS 3%RIP 95%R -1285M 0.08% -47F 0.01% -44P -370CMS -353NMS -318FMS -295GMS -1.4PL -0.7LIV 0.1DPR 1.9CCR 3.3HCR 3.25SCS AJCA: (4/18) 112DAUS PTAT 92%R 0.9 JUI 20.1 JPI 90%R -103