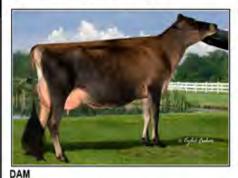

#### Hollylane R Response 660024

Pictured above ...

Consigned by ...

MADISON S. FISHER

**BIG GUNS JAMAICA VANILLA, EX-95** 

CLAYSBURG, PA | 717-422-1907

DAM .

CAN-PTA: (4/18) 148DAUS 47HRDS 3%RIP 95%R -1285M 0.08% -47F 0.01% -44P -370CMS -353NMS -318FMS -295GMS -1.4PL -0.7LIV 0.1DPR 1.9CCR 3.3HCR 3.25SCS AJCA: (4/18) 112DAUS PTAT 92%R 0.9 JUI 20.1 JPI 90%R -103