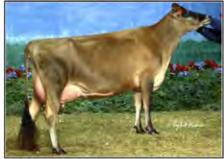

### WILDWEED ANDREAS MANTIS

840003133009558 Born: March 22, 2018 Tag: 40 • CLASS CATEGORY: SPRING CALF Pictured above .... MATERNAL SISTER TO GRANDAM .... RATLIFF SAMBO MURPHY, EX-91 Consigned by ....

FRANK BEHLING FOX LAKE, WI | 920-219-0298

Sunset Canyon Andreas 117597125 CDCB GPTA: (416) 66DAUS 21HRDS 36%RIP 90%R -1101M 0.08% -38F 0.04% -32P -209CM\$ -210NM\$ -213FM\$ -194GM\$ 0.0PL 0.0LIV -0.3DPR -0.2CCR 0.6HCR 3.02SCS AJCA: (418) 52DAUS GPTAT 85%R 1.4 GJUI 21.0 GJPI 83%R -62