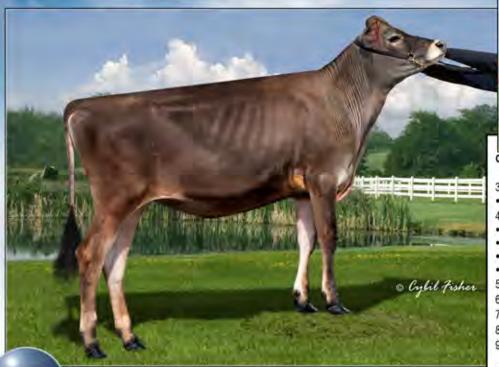

### STONEY POINT ANDREAS BARBIDOLL

840003143346930 Born: December 29, 2017 Tat: M597 • CLASS CATEGORY: WINTER CALF Pictured above ... DAM ... STONEY POINT VERB BLUSH, EX-94 Consigned by ... JORDAN, SCHIRM, HEATH & MAYER TANEYTOWN, MD | 443-375-8048

· Cylil Fisher

Sunset Canyon Andreas 117597125 CDCB GPTA: (4/18) 66DAUS 21HRDS 36%RIP 90%R -1101M 0.08% -38F 0.04% -32P -209CM\$ -210NM\$ -213FM\$ -194GM\$ 0.0PL 0.0LIV -0.3DPR -0.2CCR 0.6HCR 3.02SCS AJCA: (4/18) 52DAUS GPTAT 85%R 1.4 GJUI 21.0 GJPI 83%R -62

#### Stoney Point Verb Blush

118356028 EXCELLENT-94 (543) 1-10 292 9500 6.0% 574 3.6% 349 2-09 285 9400 5.2% 493 3.7% 351 3-11 320 18265 5.1% 931 3.6% 654

- 2nd 5 & HM Senior Champion, 2018 NY Spring Show
- Nominated ABA All-American 4-Year-Old 2017
- 1st 4 & Res Grand Champion, 2017 NY Spring Show
- 10th 4-Year-Old, 2017 WDE
- 7th Senior 2-Year-Old, 2015 All American Jersey Show
- 3rd Milking Yearling, 2014 All American Jersey Show

#### Hollylane R Response 660024 CAN-PTA: (4/16) 148DAUS 47HRDS 3%RIP

CAN-PTA: (418) 148DAUS 47HRDS 3%RIP 95%R -1285M 0.06% -47F 0.01% -44P -370CMS -353NMS -318FMS -295GMS -1.4PL -0.7LIV 0.1DPR 1.9CCR 3.3HCR 3.25SCS AJCA: (418) 112DAUS PTAT 92%R 0.9 JUI 20.1 JPI 90%R -103