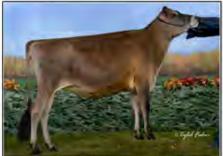

### WILDWEED ANDREAS MANTIS

840003133009558 Born: March 22, 2018 Tag: 40 • CLASS CATEGORY: SPRING CALF Pictured above .... MATERNAL SISTER TO GRANDAM .... RATLIFF SAMBO MURPHY, EX-91 Consigned by ....

FRANK BEHLING FOX LAKE, WI | 920-219-0298

Sunset Canyon Andreas 117597125 CDCB GPTA: (416) 66DAUS 21HRDS 36%RIP 90%R -1101M 0.08% -38F 0.04% -32P -209CM\$ -210NM\$ -213FM\$ -194GM\$ 0.0PL 0.0LIV -0.3DPR -0.2CCR 0.6HCR 3.02SCS AJCA: (418) 52DAUS GPTAT 85%R 1.4 GJUI 21.0 GJPI 83%R -62