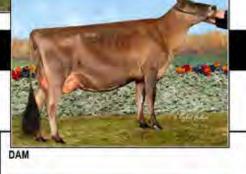

#### Hollylane R Response 660024

Pictured above ...

Consigned by ...

MADISON S. FISHER

**BIG GUNS JAMAICA VANILLA, EX-95** 

CLAYSBURG, PA | 717-422-1907

DAM .

CAN-PTA: (4/18) 148DAUS 47HRDS 3%RIP 95%R -1285M 0.08% -47F 0.01% -44P -370CMS -353NMS -318FMS -295GMS -1.4PL -0.7LIV 0.1DPR 1.9CCR 3.3HCR 3.25SCS AJCA: (4/18) 112DAUS PTAT 92%R 0.9 JUI 20.1 JPI 90%R -103