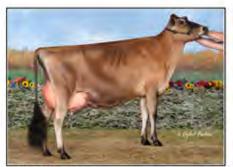

Arethusa Veronicas Comet ET 114891985 EXCELLENT-94

3-07 305 18100 6.0% 1077 3.6% 652 4-06 305 19970 6.5% 1292 3.6% 710 6-01 305 17290 6.3% 1087 3.5% 599 7-05 305 19230 5.5% 1063 3.2% 623

- · Dam of 11 Excellent & 7 Very Good daugthers to date
- Nominated ABA All-American Aged Cow 2013
- · ABA All-American 5-Year-Old 2011
- · Grand Champion, 2011 NY Spring Show
- Reserve ABA All-American 4-Year-Old 2010
- All-Canadian 4-Year-Old 2010
- Grand Champion, 2010 RAWF
- Grand Champion, 2010 Eastern States Expo
- All-Canadian Senior 3-Year-Old 2009
- 1st Senior 3 & Reserve Grand Champion, 2009 RAWF

Arethusa Veronicas Comet ET 114891985 EXCELLENT-94 3-07 305 18100 6.0% 1077 3.6% 652 4-06 305 19970 6.5% 1292 3.6% 710 6-01 305 17290 6.3% 1087 3.5% 599 7-05 305 19230 5.5% 1063 3.2% 623

- · Dam of 11 Excellent & 7 Very Good daugthers to date
- Nominated ABA All-American Aged Cow 2013
- ABA All-American 5-Year-Old 2011
- · Grand Champion, 2011 NY Spring Show
- Reserve ABA All-American 4-Year-Old 2010