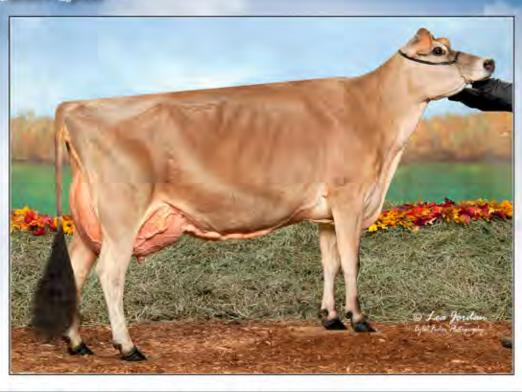

Big Guns Jamaica Vanilla 67005009 EXCELLENT-95 (940) 3-09 365 17443 4.4% 776 4.0% 690 5-03 341 16680 5.4% 893 3.8% 628 8-09 365 25784 5.1% 1334 3.6% 929

- ABA All-American Aged Cow 2016
- . HM Senior Champion, 2016 All American Jersey Show
- HM Senior Champion, 2016 WDE
- · Senior Champion, 2016 OH State Fair
- ABA HHM All-American Aged Cow 2013
- Grand Champion, 2013 NY Spring Show
- · All-Canadian 5-Year-Old 2012
- Reserve ABA All-American 5-Year-Old 2012
- 1st 5-Year-Old & Reserve SR Champion, 2012 RAWF
- Grand Champion, 2012 WDE Junior Show

#### Hollylane R Response 660024

Pictured above ...

Consigned by ...

MADISON S. FISHER

**BIG GUNS JAMAICA VANILLA, EX-95** 

CLAYSBURG, PA | 717-422-1907

DAM .

CAN-PTA: (4/18) 148DAUS 47HRDS 3%RIP 95%R -1285M 0.08% -47F 0.01% -44P -370CMS -353NMS -318FMS -295GMS -1.4PL -0.7LIV 0.1DPR 1.9CCR 3.3HCR 3.25SCS AJCA: (4/18) 112DAUS PTAT 92%R 0.9 JUI 20.1 JPI 90%R -103