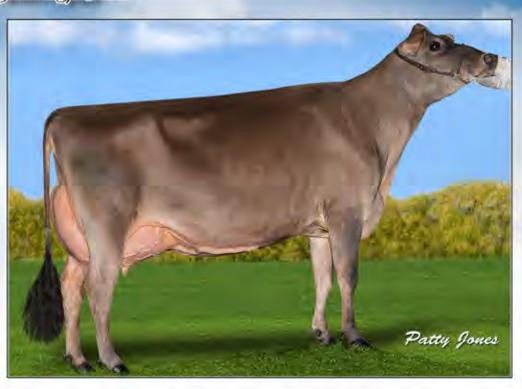

### WILDWEED ANDREAS MANTIS

840003133009558 Born: March 22, 2018 Tag: 40 • CLASS CATEGORY: SPRING CALF Pictured above .... MATERNAL SISTER TO GRANDAM .... RATLIFF SAMBO MURPHY, EX-91 Consigned by ....

FRANK BEHLING FOX LAKE, WI | 920-219-0298

Sunset Canyon Andreas 117597125 CDCB GPTA: (416) 66DAUS 21HRDS 36%RIP 90%R -1101M 0.08% -38F 0.04% -32P -209CM\$ -210NM\$ -213FM\$ -194GM\$ 0.0PL 0.0LIV -0.3DPR -0.2CCR 0.6HCR 3.02SCS AJCA: (418) 52DAUS GPTAT 85%R 1.4 GJUI 21.0 GJPI 83%R -62