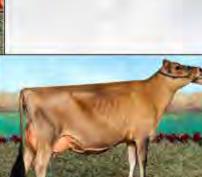

Big Guns Jamaica Vanilla 67005009 EXCELLENT-95 (940) 3-09 365 17443 4.4% 776 4.0% 690 5-03 341 16680 5.4% 893 3.8% 628 8-09 365 25784 5.1% 1334 3.6% 929

- ABA All-American Aged Cow 2016
- . HM Senior Champion, 2016 All American Jersey Show
- HM Senior Champion, 2016 WDE
- · Senior Champion, 2016 OH State Fair
- ABA HHM All-American Aged Cow 2013
- Grand Champion, 2013 NY Spring Show
- · All-Canadian 5-Year-Old 2012
- Reserve ABA All-American 5-Year-Old 2012
- 1st 5-Year-Old & Reserve SR Champion, 2012 RAWF
- Grand Champion, 2012 WDE Junior Show

#### Hollylane R Response 660024

Pictured above ...

Consigned by ...

MADISON S. FISHER

**BIG GUNS JAMAICA VANILLA, EX-95** 

CLAYSBURG, PA | 717-422-1907

DAM .

CAN-PTA: (4/18) 148DAUS 47HRDS 3%RIP 95%R -1285M 0.08% -47F 0.01% -44P -370CMS -353NMS -318FMS -295GMS -1.4PL -0.7LIV 0.1DPR 1.9CCR 3.3HCR 3.25SCS AJCA: (4/18) 112DAUS PTAT 92%R 0.9 JUI 20.1 JPI 90%R -103