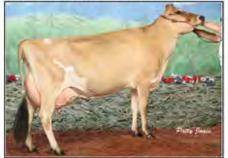

### FIRST CHOICE FEMALE

Choice of 3 females due to be born December 2018

 25% down, remainder due at time of selection, when calves are 4 months old Pictured above ... DAM ... ARETHUSA VERONICAS COMET <sup>ET</sup> EX-92 Consigned by ... ARETHUSA FARM

Arethusa Veronicas Comet ET 114891985 EXCELLENT-94

3-07 305 18100 6.0% 1077 3.6% 652 4-06 305 19970 6.5% 1292 3.6% 710 6-01 305 17290 6.3% 1087 3.5% 599 7-05 305 19230 5.5% 1063 3.2% 623

- · Dam of 11 Excellent & 7 Very Good daugthers to date
- Nominated ABA All-American Aged Cow 2013
- · ABA All-American 5-Year-Old 2011
- · Grand Champion, 2011 NY Spring Show
- Reserve ABA All-American 4-Year-Old 2010
- All-Canadian 4-Year-Old 2010
- Grand Champion, 2010 RAWF
- Grand Champion, 2010 Eastern States Expo
- All-Canadian Senior 3-Year-Old 2009
- 1st Senior 3 & Reserve Grand Champion, 2009 RAWF