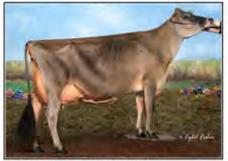

#### Hollylane R Response 660024

Pictured above ...

Consigned by ...

MADISON S. FISHER

**BIG GUNS JAMAICA VANILLA, EX-95** 

CLAYSBURG, PA | 717-422-1907

DAM .

CAN-PTA: (4/18) 148DAUS 47HRDS 3%RIP 95%R -1285M 0.08% -47F 0.01% -44P -370CMS -353NMS -318FMS -295GMS -1.4PL -0.7LIV 0.1DPR 1.9CCR 3.3HCR 3.25SCS AJCA: (4/18) 112DAUS PTAT 92%R 0.9 JUI 20.1 JPI 90%R -103

#### Hollylane R Response 660024

CAN-PTA: (418) 148DAÚS 47HRDS 3%RIP 95%R -1285M 0.08% -47F 0.01% -44P -370CMS -353NMS -318FMS -295GMS -1.4PL -0.7LIV 0.1DPR 1.9CCR 3.3HCR 3.25SCS AJCA: (418) 112DAUS PTAT 92%R 0.9 JUI 20.1 JPI 90%R -103