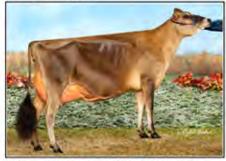

#### FULL SISTER TO CONSIGNMENT ... MB Lucky Lady Feliz Navidad ET EX-91 ET

- · 3-03 305 21520 5.3% 1135 3.9% 841
- ABA All-American Senior 3-Year-Old 2017
- 1st Senior 3-Year-Old & Int Champion, 2017 WDE
- 1st Senior 3-Yr-Old & Res Grand Champion, 2017 RAWF
- Grand Champion, 2017 All-American Dairy Show (PA)
- All-Canadian Senior 2-Year-Old 2016
- 1st Senior 2-Year-Old & Res Int Champion, 2016 RAWF
- · 2nd Senior 2-Year-Old, 2016 WDE

Pictured above ... FULL SISTER TO CONSIGNMENT ... MB LUCKY LADY FELIZ NAVIDAD ET EX-91

Consigned by ... FRANK & DIANE BORBA and LOOKOUT FARMS NORTH HATLEY, QC | 819-437-7552

Tower Vue Prime Tequila <sup>ET</sup> 114816452 CDCB GPTA: (4118) 3635DAUS 1200HRDS 11%RIP 99%R -1479M 0.22% -30F 0.09% -37P -409CM\$ -410NM\$ -417FM\$ -471GM\$ -2.1PL -4.2LIV -4.5DPR -5.4CCR -1.5HCR 3.36SCS AJCA: (418) 2531DAUS GPTAT 99%R 1.7 GJUI 24.7 GJPI 97%R -128