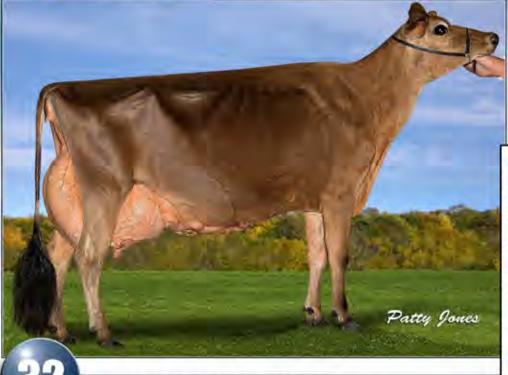

Big Guns Jamaica Vanilla 67005009 EXCELLENT-95 (940) 3-09 365 17443 4.4% 776 4.0% 690 5-03 341 16680 5.4% 893 3.8% 628 8-09 365 25784 5.1% 1334 3.6% 929

- ABA All-American Aged Cow 2016
- . HM Senior Champion, 2016 All American Jersey Show
- HM Senior Champion, 2016 WDE
- · Senior Champion, 2016 OH State Fair
- ABA HHM All-American Aged Cow 2013
- Grand Champion, 2013 NY Spring Show
- · All-Canadian 5-Year-Old 2012
- Reserve ABA All-American 5-Year-Old 2012
- 1st 5-Year-Old & Reserve SR Champion, 2012 RAWF
- Grand Champion, 2012 WDE Junior Show

#### Hollylane R Response 660024

Pictured above ...

Consigned by ...

MADISON S. FISHER

**BIG GUNS JAMAICA VANILLA, EX-95** 

CLAYSBURG, PA | 717-422-1907

DAM .

CAN-PTA: (4/18) 148DAUS 47HRDS 3%RIP 95%R -1285M 0.08% -47F 0.01% -44P -370CMS -353NMS -318FMS -295GMS -1.4PL -0.7LIV 0.1DPR 1.9CCR 3.3HCR 3.25SCS AJCA: (4/18) 112DAUS PTAT 92%R 0.9 JUI 20.1 JPI 90%R -103