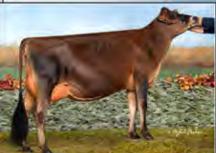

#### FULL SISTER TO CONSIGNMENT ... MB Lucky Lady Feliz Navidad ET EX-91 ET

- · 3-03 305 21520 5.3% 1135 3.9% 841
- ABA All-American Senior 3-Year-Old 2017
- 1st Senior 3-Year-Old & Int Champion, 2017 WDE
- 1st Senior 3-Yr-Old & Res Grand Champion, 2017 RAWF
- Grand Champion, 2017 All-American Dairy Show (PA)
- All-Canadian Senior 2-Year-Old 2016
- 1st Senior 2-Year-Old & Res Int Champion, 2016 RAWF
- · 2nd Senior 2-Year-Old, 2016 WDE

Pictured above ... FULL SISTER TO CONSIGNMENT ... MB LUCKY LADY FELIZ NAVIDAD ET EX-91

Consigned by ... FRANK & DIANE BORBA and LOOKOUT FARMS NORTH HATLEY, QC | 819-437-7552

Tower Vue Prime Tequila <sup>ET</sup> 114816452 CDCB GPTA: (4118) 3635DAUS 1200HRDS 11%RIP 99%R -1479M 0.22% -30F 0.09% -37P -409CM\$ -410NM\$ -417FM\$ -471GM\$ -2.1PL -4.2LIV -4.5DPR -5.4CCR -1.5HCR 3.36SCS AJCA: (418) 2531DAUS GPTAT 99%R 1.7 GJUI 24.7 GJPI 97%R -128