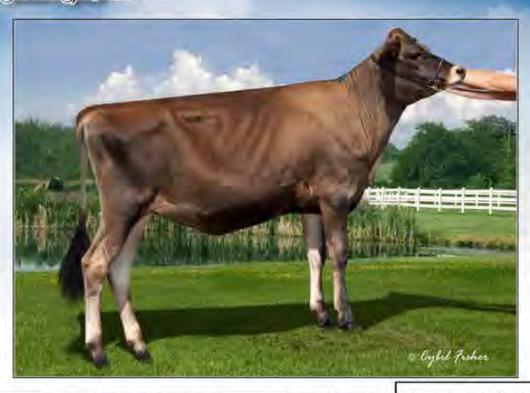

### WILDWEED ANDREAS MANTIS

840003133009558 Born: March 22, 2018 Tag: 40 • CLASS CATEGORY: SPRING CALF Pictured above .... MATERNAL SISTER TO GRANDAM .... RATLIFF SAMBO MURPHY, EX-91 Consigned by ....

FRANK BEHLING FOX LAKE, WI | 920-219-0298

Sunset Canyon Andreas 117597125 CDCB GPTA: (416) 66DAUS 21HRDS 36%RIP 90%R -1101M 0.08% -38F 0.04% -32P -209CM\$ -210NM\$ -213FM\$ -194GM\$ 0.0PL 0.0LIV -0.3DPR -0.2CCR 0.6HCR 3.02SCS AJCA: (418) 52DAUS GPTAT 85%R 1.4 GJUI 21.0 GJPI 83%R -62