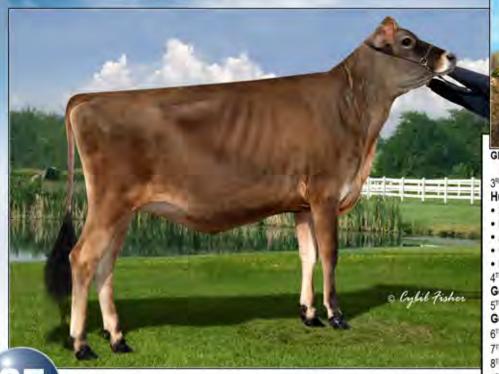

Arethusa Veronicas Comet ET 114891985 EXCELLENT-94

3-07 305 18100 6.0% 1077 3.6% 652 4-06 305 19970 6.5% 1292 3.6% 710 6-01 305 17290 6.3% 1087 3.5% 599 7-05 305 19230 5.5% 1063 3.2% 623

- · Dam of 11 Excellent & 7 Very Good daugthers to date
- Nominated ABA All-American Aged Cow 2013
- · ABA All-American 5-Year-Old 2011
- · Grand Champion, 2011 NY Spring Show
- Reserve ABA All-American 4-Year-Old 2010
- All-Canadian 4-Year-Old 2010
- Grand Champion, 2010 RAWF
- Grand Champion, 2010 Eastern States Expo
- All-Canadian Senior 3-Year-Old 2009
- 1st Senior 3 & Reserve Grand Champion, 2009 RAWF

Huronia Centurion Veronica 20J

 10206465
 EXCELLENT-97
 (8-09)

 2-00
 305
 17625
 5.5%
 977
 4.1%
 715

 2-11
 305
 22605
 5.1%
 1142
 4.1%
 928

 4-09
 305
 21352
 5.6%
 1205
 3.9%
 835

 6-08
 305
 20819
 5.5%
 1147
 3.8%
 794