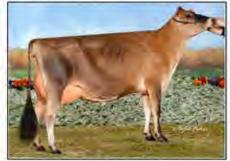

### FIRST CHOICE FEMALE

Choice of 3 females due to be born December 2018

 25% down, remainder due at time of selection, when calves are 4 months old Pictured above ... DAM ... ARETHUSA VERONICAS COMET <sup>ET</sup> EX-92 Consigned by ... ARETHUSA FARM

LITCHFIELD, CT | 401-714-7113

J-Kay Tequila Fizz 67060052 CDCB GPTA: (416) 1DAUS 1HRDS 100%RIP 75%R -1125M 0.15% -26F 0.05% -31P

75%A -1125M 0.15% -26F 0.05% -31P -234CM\$ -233NM\$ -236FM\$ -275GM\$ 0.6PL -1.2LIV -2.5DPR -2.0CCR 0.5HCR 3.14SCS AJCA: (418) 0DAUS GPTAT 74%R 1.0 GJUI 20.0 GJPI 70%R -75

Arethusa Veronicas Comet ET 114891985 EXCELLENT-94

3-07 305 18100 6.0% 1077 3.6% 652 4-06 305 19970 6.5% 1292 3.6% 710 6-01 305 17290 6.3% 1087 3.5% 599 7-05 305 19230 5.5% 1063 3.2% 623

- · Dam of 11 Excellent & 7 Very Good daugthers to date
- Nominated ABA All-American Aged Cow 2013
- · ABA All-American 5-Year-Old 2011
- · Grand Champion, 2011 NY Spring Show
- Reserve ABA All-American 4-Year-Old 2010
- All-Canadian 4-Year-Old 2010
- Grand Champion, 2010 RAWF
- Grand Champion, 2010 Eastern States Expo
- All-Canadian Senior 3-Year-Old 2009
- 1st Senior 3 & Reserve Grand Champion, 2009 RAWF