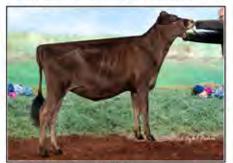

### STONEY POINT ANDREAS BARBIDOLL

840003143346930 Born: December 29, 2017 Tat: M597 • CLASS CATEGORY: WINTER CALF Pictured above ... DAM ... STONEY POINT VERB BLUSH, EX-94 Consigned by ... JORDAN, SCHIRM, HEATH & MAYER TANEYTOWN, MD | 443-375-8048

· Cylil Fisher

Sunset Canyon Andreas 117597125 CDCB GPTA: (4/18) 66DAUS 21HRDS 36%RIP 90%R -1101M 0.08% -38F 0.04% -32P -209CM\$ -210NM\$ -213FM\$ -194GM\$ 0.0PL 0.0LIV -0.3DPR -0.2CCR 0.6HCR 3.02SCS AJCA: (4/18) 52DAUS GPTAT 85%R 1.4 GJUI 21.0 GJPI 83%R -62

#### Stoney Point Verb Blush

118356028 EXCELLENT-94 (543) 1-10 292 9500 6.0% 574 3.6% 349 2-09 285 9400 5.2% 493 3.7% 351 3-11 320 18265 5.1% 931 3.6% 654

- 2nd 5 & HM Senior Champion, 2018 NY Spring Show
- Nominated ABA All-American 4-Year-Old 2017
- 1st 4 & Res Grand Champion, 2017 NY Spring Show
- 10th 4-Year-Old, 2017 WDE
- 7th Senior 2-Year-Old, 2015 All American Jersey Show
- 3rd Milking Yearling, 2014 All American Jersey Show