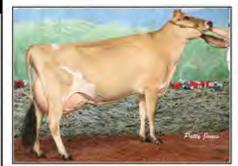

### WILDWEED ANDREAS MANTIS

840003133009558 Born: March 22, 2018 Tag: 40 • CLASS CATEGORY: SPRING CALF Pictured above .... MATERNAL SISTER TO GRANDAM .... RATLIFF SAMBO MURPHY, EX-91 Consigned by ....

FRANK BEHLING FOX LAKE, WI | 920-219-0298

Sunset Canyon Andreas 117597125 CDCB GPTA: (416) 66DAUS 21HRDS 36%RIP 90%R -1101M 0.08% -38F 0.04% -32P -209CM\$ -210NM\$ -213FM\$ -194GM\$ 0.0PL 0.0LIV -0.3DPR -0.2CCR 0.6HCR 3.02SCS AJCA: (418) 52DAUS GPTAT 85%R 1.4 GJUI 21.0 GJPI 83%R -62