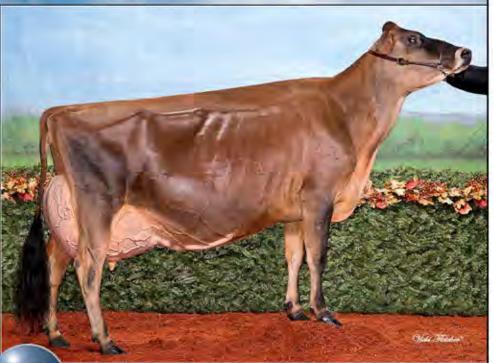

### FIRST CHOICE FEMALE

Choice of 3 females due to be born December 2018

 25% down, remainder due at time of selection, when calves are 4 months old Pictured above ... DAM ... ARETHUSA VERONICAS COMET <sup>ET</sup> EX-92 Consigned by ... ARETHUSA FARM

Arethusa Veronicas Comet ET 114891985 EXCELLENT-94

3-07 305 18100 6.0% 1077 3.6% 652 4-06 305 19970 6.5% 1292 3.6% 710 6-01 305 17290 6.3% 1087 3.5% 599 7-05 305 19230 5.5% 1063 3.2% 623

- · Dam of 11 Excellent & 7 Very Good daugthers to date
- Nominated ABA All-American Aged Cow 2013
- · ABA All-American 5-Year-Old 2011
- · Grand Champion, 2011 NY Spring Show
- Reserve ABA All-American 4-Year-Old 2010
- All-Canadian 4-Year-Old 2010
- Grand Champion, 2010 RAWF
- Grand Champion, 2010 Eastern States Expo
- All-Canadian Senior 3-Year-Old 2009
- 1st Senior 3 & Reserve Grand Champion, 2009 RAWF