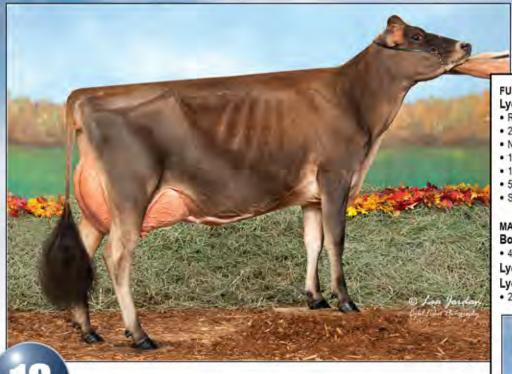

### WILDWEED ANDREAS MANTIS

840003133009558 Born: March 22, 2018 Tag: 40 • CLASS CATEGORY: SPRING CALF Pictured above .... MATERNAL SISTER TO GRANDAM .... RATLIFF SAMBO MURPHY, EX-91 Consigned by ....

FRANK BEHLING FOX LAKE, WI | 920-219-0298

Sunset Canyon Andreas 117597125 CDCB GPTA: (416) 66DAUS 21HRDS 36%RIP 90%R -1101M 0.08% -38F 0.04% -32P -209CM\$ -210NM\$ -213FM\$ -194GM\$ 0.0PL 0.0LIV -0.3DPR -0.2CCR 0.6HCR 3.02SCS AJCA: (418) 52DAUS GPTAT 85%R 1.4 GJUI 21.0 GJPI 83%R -62

Lost Elm Action Madison <sup>ET</sup> 117938223 VERY GOOD-85 (442) 1-10 267 10908 4.9% 537 3.5% 388 2-08 347 13764 4.9% 671 3.7% 513 5-02 305 16230 5.1% 832 3.7% 606

#### Hollylane R Response 660024

CAN-PTA: (418) 148DAÚS 47HRDS 3%RIP 95%R -1285M 0.08% -47F 0.01% -44P -370CMS -353NMS -318FMS -295GMS -1.4PL -0.7LIV 0.1DPR 1.9CCR 3.3HCR 3.25SCS AJCA: (418) 112DAUS PTAT 92%R 0.9 JUI 20.1 JPI 90%R -103

Sunset Canyon Jade Anna 112592581 EX-94 (840) 5-03 305 22250 5.2% 1167 3.8% 851

Forest Glen Avery Action <sup>ET</sup> 111023978 CDCB GPTA: (4/18) 23873DAUS 2795HRDS 99%R -324M -0.0216 -19F 0.00% -12P 39CMS 42NM\$ 51FMS 45GMS 2.7PL 4.0LIV 0.9DPR 0.9CCR 3.1HCR 3.00SCS AJCA: (4/18) 12176DAUS GPTAT 99%R 1.2 GJUI 15.6 GJPI 99%R 16