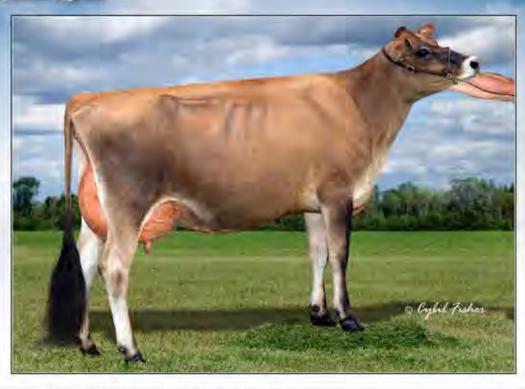

Big Guns Jamaica Vanilla 67005009 EXCELLENT-95 (940) 3-09 365 17443 4.4% 776 4.0% 690 5-03 341 16680 5.4% 893 3.8% 628 8-09 365 25784 5.1% 1334 3.6% 929

- ABA All-American Aged Cow 2016
- . HM Senior Champion, 2016 All American Jersey Show
- HM Senior Champion, 2016 WDE
- · Senior Champion, 2016 OH State Fair
- ABA HHM All-American Aged Cow 2013
- Grand Champion, 2013 NY Spring Show
- · All-Canadian 5-Year-Old 2012
- Reserve ABA All-American 5-Year-Old 2012
- 1st 5-Year-Old & Reserve SR Champion, 2012 RAWF
- Grand Champion, 2012 WDE Junior Show

#### Hollylane R Response 660024

Pictured above ...

Consigned by ...

MADISON S. FISHER

**BIG GUNS JAMAICA VANILLA, EX-95** 

CLAYSBURG, PA | 717-422-1907

DAM .

CAN-PTA: (4/18) 148DAUS 47HRDS 3%RIP 95%R -1285M 0.08% -47F 0.01% -44P -370CMS -353NMS -318FMS -295GMS -1.4PL -0.7LIV 0.1DPR 1.9CCR 3.3HCR 3.25SCS AJCA: (4/18) 112DAUS PTAT 92%R 0.9 JUI 20.1 JPI 90%R -103