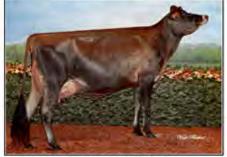

#### FULL SISTER TO CONSIGNMENT ... MB Lucky Lady Feliz Navidad ET EX-91 ET

- · 3-03 305 21520 5.3% 1135 3.9% 841
- ABA All-American Senior 3-Year-Old 2017
- 1st Senior 3-Year-Old & Int Champion, 2017 WDE
- 1st Senior 3-Yr-Old & Res Grand Champion, 2017 RAWF
- Grand Champion, 2017 All-American Dairy Show (PA)
- All-Canadian Senior 2-Year-Old 2016
- 1st Senior 2-Year-Old & Res Int Champion, 2016 RAWF
- · 2nd Senior 2-Year-Old, 2016 WDE

Pictured above ... FULL SISTER TO CONSIGNMENT ... MB LUCKY LADY FELIZ NAVIDAD ET EX-91

Consigned by ... FRANK & DIANE BORBA and LOOKOUT FARMS NORTH HATLEY, QC | 819-437-7552

Tower Vue Prime Tequila <sup>ET</sup> 114816452 CDCB GPTA: (4118) 3635DAUS 1200HRDS 11%RIP 99%R -1479M 0.22% -30F 0.09% -37P -409CM\$ -410NM\$ -417FM\$ -471GM\$ -2.1PL -4.2LIV -4.5DPR -5.4CCR -1.5HCR 3.36SCS AJCA: (418) 2531DAUS GPTAT 99%R 1.7 GJUI 24.7 GJPI 97%R -128