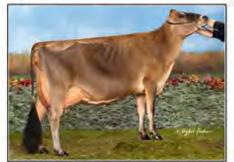

Page-Crest Excitation Karlie 67058222 EXCELLENT-94

2-03 305 16570 4.2% 699 3.3% 542 3-09 305 19650 4.9% 960 3.8% 744 5-06 305 24980 5.4% 1339 3.8% 941 6-09 305 23610 5.5% 1290 3.7% 882

- Reserve All-Canadian Mature Cow 2016
- Nominated ABA All-American Mature Cow 2016
- · 2nd Mature Cow, 2016 RAWF
- · 3rd Mature Cow, 2016 WDE
- 1st 4-Yr-Old & Grand Champion, 2014 NY Spring Show
- ABA All-American Senior 3-Year-Old 2013
- Supreme Champion, 2013 RAWF
- Grand Champion, 2013 WDE & Eastern States Expo
   ABA All-American Senior 2-Year-Old 2012
- ABA All-American Senior 2-Tear-Old 2012
- 1st SR 2, Int & Reserve Grand Champion, 2012 RAWF
   2nd Ssenior 2-Yr-Old & Res Int Champion, 2012 WDE
- 2nd Ssenior 2-fr-Oid & Kes Int Champion, 2012 WDE