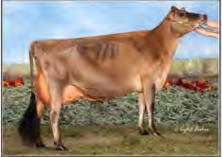

#### Hollylane R Response 660024

Pictured above ...

Consigned by ...

MADISON S. FISHER

**BIG GUNS JAMAICA VANILLA, EX-95** 

CLAYSBURG, PA | 717-422-1907

DAM .

CAN-PTA: (4/18) 148DAUS 47HRDS 3%RIP 95%R -1285M 0.08% -47F 0.01% -44P -370CMS -353NMS -318FMS -295GMS -1.4PL -0.7LIV 0.1DPR 1.9CCR 3.3HCR 3.25SCS AJCA: (4/18) 112DAUS PTAT 92%R 0.9 JUI 20.1 JPI 90%R -103