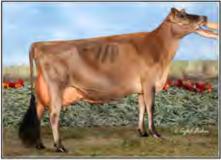

### STONEY POINT ANDREAS BARBIDOLL

840003143346930 Born: December 29, 2017 Tat: M597 • CLASS CATEGORY: WINTER CALF Pictured above ... DAM ... STONEY POINT VERB BLUSH, EX-94 Consigned by ... JORDAN, SCHIRM, HEATH & MAYER TANEYTOWN, MD | 443-375-8048

· Cylil Fisher

Sunset Canyon Andreas 117597125 CDCB GPTA: (4/18) 66DAUS 21HRDS 36%RIP 90%R -1101M 0.08% -38F 0.04% -32P -209CM\$ -210NM\$ -213FM\$ -194GM\$ 0.0PL 0.0LIV -0.3DPR -0.2CCR 0.6HCR 3.02SCS AJCA: (4/18) 52DAUS GPTAT 85%R 1.4 GJUI 21.0 GJPI 83%R -62

#### Stoney Point Verb Blush

118356028 EXCELLENT-94 (543) 1-10 292 9500 6.0% 574 3.6% 349 2-09 285 9400 5.2% 493 3.7% 351 3-11 320 18265 5.1% 931 3.6% 654

- 2nd 5 & HM Senior Champion, 2018 NY Spring Show
- Nominated ABA All-American 4-Year-Old 2017
- 1st 4 & Res Grand Champion, 2017 NY Spring Show
- 10th 4-Year-Old, 2017 WDE
- 7th Senior 2-Year-Old, 2015 All American Jersey Show
- 3rd Milking Yearling, 2014 All American Jersey Show