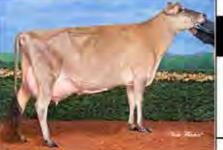

#### Hollylane R Response 660024

Pictured above ...

Consigned by ...

MADISON S. FISHER

**BIG GUNS JAMAICA VANILLA, EX-95** 

CLAYSBURG, PA | 717-422-1907

DAM .

CAN-PTA: (4/18) 148DAUS 47HRDS 3%RIP 95%R -1285M 0.08% -47F 0.01% -44P -370CMS -353NMS -318FMS -295GMS -1.4PL -0.7LIV 0.1DPR 1.9CCR 3.3HCR 3.25SCS AJCA: (4/18) 112DAUS PTAT 92%R 0.9 JUI 20.1 JPI 90%R -103

Big Guns Jamaica Vanilla 67005009 EXCELLENT-95 (940) 3-09 365 17443 4.4% 776 4.0% 690 5-03 341 16680 5.4% 893 3.8% 628 8-09 365 25784 5.1% 1334 3.6% 929

- ABA All-American Aged Cow 2016
- . HM Senior Champion, 2016 All American Jersey Show
- HM Senior Champion, 2016 WDE
- · Senior Champion, 2016 OH State Fair
- ABA HHM All-American Aged Cow 2013
- Grand Champion, 2013 NY Spring Show
- · All-Canadian 5-Year-Old 2012
- Reserve ABA All-American 5-Year-Old 2012
- 1st 5-Year-Old & Reserve SR Champion, 2012 RAWF
- Grand Champion, 2012 WDE Junior Show