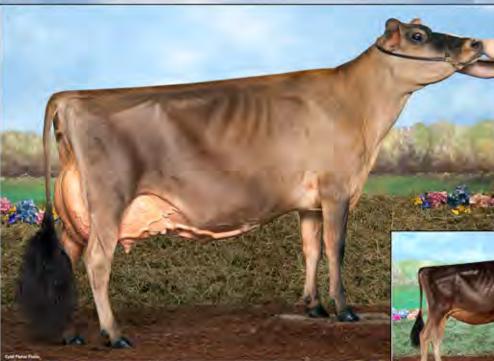

### FIRST CHOICE FEMALE

- Calves due to be born March 2019
   Information on number of pregnancies
   available at sale time: 8 TRANSFERS COMPLETED
- 25% down on sale day & balance owing at time of selection. Selection to be made when calves are 4 months of age

Sunset Canyon Andreas 117597125 CDCB GPTA: (4/18) 66DAUS 21HRDS 36%RIP 90%R -1101M 0.08% -38F 0.04% -32P -209CM\$ -210NM\$ -213FM\$ -194GM\$ 0.0PL 0.0LIV -0.3DPR -0.2CCR 0.6HCR 3.02SCS AJCA: (4/18) 52DAUS GPTAT 85%R 1.4 GJUI 21.0 GJPI 83%R -62

Big Guns Jamaica Vanilla 67005009 EXCELLENT-95 (940) 3-09 365 17443 4.4% 776 4.0% 690 5-03 341 16680 5.4% 893 3.8% 628 8-09 365 25784 5.1% 1334 3.6% 929

- ABA All-American Aged Cow 2016
- . HM Senior Champion, 2016 All American Jersey Show
- HM Senior Champion, 2016 WDE
- · Senior Champion, 2016 OH State Fair
- ABA HHM All-American Aged Cow 2013
- Grand Champion, 2013 NY Spring Show
- · All-Canadian 5-Year-Old 2012
- Reserve ABA All-American 5-Year-Old 2012
- 1st 5-Year-Old & Reserve SR Champion, 2012 RAWF
- Grand Champion, 2012 WDE Junior Show

#### Hollylane R Response 660024

Pictured above ...

Consigned by ...

MADISON S. FISHER

**BIG GUNS JAMAICA VANILLA, EX-95** 

CLAYSBURG, PA | 717-422-1907

DAM .

CAN-PTA: (4/18) 148DAUS 47HRDS 3%RIP 95%R -1285M 0.08% -47F 0.01% -44P -370CMS -353NMS -318FMS -295GMS -1.4PL -0.7LIV 0.1DPR 1.9CCR 3.3HCR 3.25SCS AJCA: (4/18) 112DAUS PTAT 92%R 0.9 JUI 20.1 JPI 90%R -103