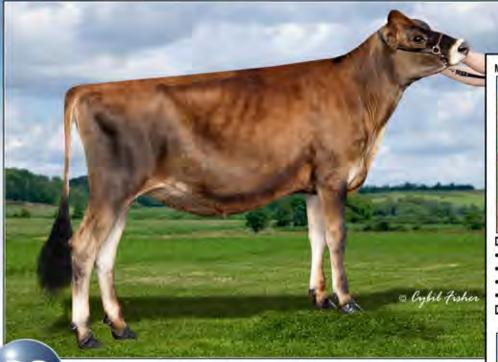

### FIRST CHOICE FEMALE

Choice of 3 females due to be born December 2018

 25% down, remainder due at time of selection, when calves are 4 months old Pictured above ... DAM ... ARETHUSA VERONICAS COMET <sup>ET</sup> EX-92 Consigned by ... ARETHUSA FARM

LITCHFIELD, CT | 401-714-7113

J-Kay Tequila Fizz 67060052 CDCB GPTA: (416) 1DAUS 1HRDS 100%RIP 75%R -1125M 0.15% -26F 0.05% -31P

75%A -1125M 0.15% -26F 0.05% -31P -234CM\$ -233NM\$ -236FM\$ -275GM\$ 0.6PL -1.2LIV -2.5DPR -2.0CCR 0.5HCR 3.14SCS AJCA: (418) 0DAUS GPTAT 74%R 1.0 GJUI 20.0 GJPI 70%R -75

Arethusa Veronicas Comet ET 114891985 EXCELLENT-94

3-07 305 18100 6.0% 1077 3.6% 652 4-06 305 19970 6.5% 1292 3.6% 710 6-01 305 17290 6.3% 1087 3.5% 599 7-05 305 19230 5.5% 1063 3.2% 623

- · Dam of 11 Excellent & 7 Very Good daugthers to date
- Nominated ABA All-American Aged Cow 2013
- · ABA All-American 5-Year-Old 2011
- · Grand Champion, 2011 NY Spring Show
- Reserve ABA All-American 4-Year-Old 2010
- All-Canadian 4-Year-Old 2010
- Grand Champion, 2010 RAWF
- Grand Champion, 2010 Eastern States Expo
- All-Canadian Senior 3-Year-Old 2009
- 1st Senior 3 & Reserve Grand Champion, 2009 RAWF