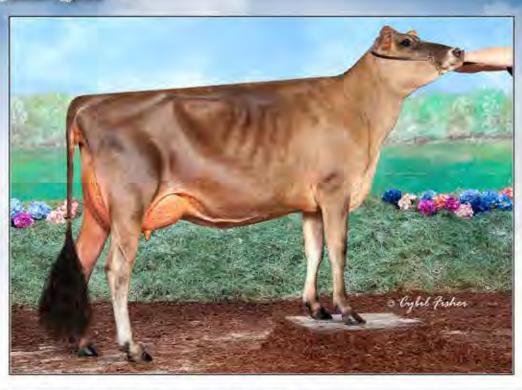

Pictured above ... FULL SISTER TO CONSIGNMENT ... MB LUCKY LADY FELIZ NAVIDAD ET EX-91

Consigned by ... FRANK & DIANE BORBA and LOOKOUT FARMS NORTH HATLEY, QC | 819-437-7552

Tower Vue Prime Tequila <sup>ET</sup> 114816452 CDCB GPTA: (4118) 3635DAUS 1200HRDS 11%RIP 99%R -1479M 0.22% -30F 0.09% -37P -409CM\$ -410NM\$ -417FM\$ -471GM\$ -2.1PL -4.2LIV -4.5DPR -5.4CCR -1.5HCR 3.36SCS AJCA: (418) 2531DAUS GPTAT 99%R 1.7 GJUI 24.7 GJPI 97%R -128