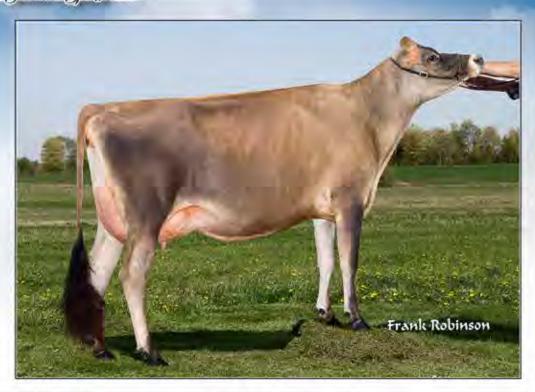

# RIVER VALLEY SHOWDOWN VINCA

840003143030522 Born: March 2, 2018 Tag: 347 • CLASS CATEGORY: SPRING CALF Pictured above ... DAM ... AVONLEA IATOLA VICTORIA, EX-94 Consigned by ... MATT SENECAL LITCHFIELD, CT | 401-714-7113

River Valley Showdown 840003012423904 CDCB GPTA: (4/18) 36DAUS 16HRDS 94%RIP 87%R -471M 0.16% 8F 21%ILE 87%R 0.11% 4P 147CM\$ 120NM\$ 54FM\$ 120GM\$ 1.8PL 0.7LIV 0.7DPR 0.3CCR 1.3HCR 3.06SCS AJCA: (4/18) 6DAUS GPTAT 77%R 1.1 GJUI 9.6 GJPI 79%R 3

#### Avonlea latola Victoria

10969478 EXCELLENT-94 (6-04) 2-00 305 12880 4.9% 633 3.6% 464 3-01 305 17409 4.6% 808 3.6% 629

- Nominated ABA All-American Junior 3-Year-Old 2013
- Reserve Premier Performance Cow, 2013 All American
- 3rd Junior 3-Year-Old, 2013 WDE
- 3rd National Jersey Jug Futurity, 2013 All American
- ABA All-American Junior 2-Year-Old 2012
- 1st Junior 2-Year-Old & HM Int Champion, 2012 WDE