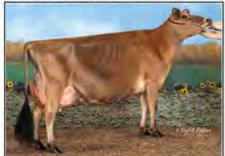

### FIRST CHOICE FEMALE

- Calves due to be born March 2019
   Information on number of pregnancies
   available at sale time: 8 TRANSFERS COMPLETED
- 25% down on sale day & balance owing at time of selection. Selection to be made when calves are 4 months of age

Sunset Canyon Andreas 117597125 CDCB GPTA: (4/18) 66DAUS 21HRDS 36%RIP 90%R -1101M 0.08% -38F 0.04% -32P -209CM\$ -210NM\$ -213FM\$ -194GM\$ 0.0PL 0.0LIV -0.3DPR -0.2CCR 0.6HCR 3.02SCS AJCA: (4/18) 52DAUS GPTAT 85%R 1.4 GJUI 21.0 GJPI 83%R -62