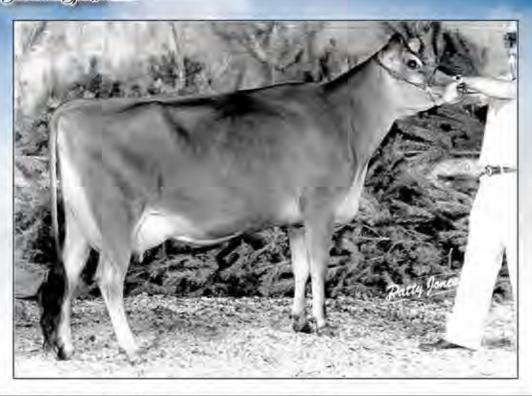

### STONEY POINT ANDREAS BARBIDOLL

840003143346930 Born: December 29, 2017 Tat: M597 • CLASS CATEGORY: WINTER CALF Pictured above ... DAM ... STONEY POINT VERB BLUSH, EX-94 Consigned by ... JORDAN, SCHIRM, HEATH & MAYER TANEYTOWN, MD | 443-375-8048

· Cylil Fisher

Sunset Canyon Andreas 117597125 CDCB GPTA: (4/18) 66DAUS 21HRDS 36%RIP 90%R -1101M 0.08% -38F 0.04% -32P -209CM\$ -210NM\$ -213FM\$ -194GM\$ 0.0PL 0.0LIV -0.3DPR -0.2CCR 0.6HCR 3.02SCS AJCA: (4/18) 52DAUS GPTAT 85%R 1.4 GJUI 21.0 GJPI 83%R -62

#### Stoney Point Verb Blush

118356028 EXCELLENT-94 (543) 1-10 292 9500 6.0% 574 3.6% 349 2-09 285 9400 5.2% 493 3.7% 351 3-11 320 18265 5.1% 931 3.6% 654

- 2nd 5 & HM Senior Champion, 2018 NY Spring Show
- Nominated ABA All-American 4-Year-Old 2017
- 1st 4 & Res Grand Champion, 2017 NY Spring Show
- 10th 4-Year-Old, 2017 WDE
- 7th Senior 2-Year-Old, 2015 All American Jersey Show
- 3rd Milking Yearling, 2014 All American Jersey Show