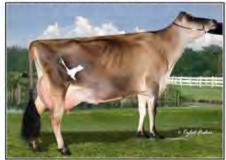

### SPRINGBOARD COLTON VIVIAN

67787102 Born: March 15, 2018 Tag: 102 • CLASS CATEGORY: SPRING CALF Pictured above ... DAM ... ARETHUSA GRAND VEANNA, EX-90 Consigned by ... CLARK WOODMANSEE and SWEET GRASS PRESTON, CT | 860-887-8079

Chilli Action Colton <sup>ET</sup> 66738335 CDCB GPTA: (4118) 727DAUS 294HRDS 25%RIP 98%R -857M 0.27% 10F 0.09% -13P 129CM\$ 112NM\$ 69FM\$ 113GM\$ 1.9PL 2.7LIV 0.7DPR 0.8CCR 2.2HCR 3.10SCS AJCA: (418) 311DAUS GPTAT 93%R 1.7 GJUI 24.4 GJPI 93%R 38