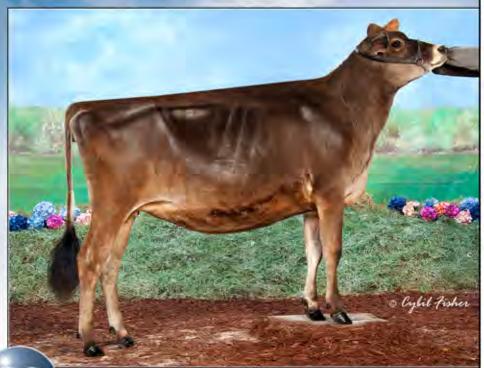

### EMBRYO LOT

5 #1 IVF Embryos

Qualify for Export to Canada or USA

Pictured above ... DAM ... RAPID BAY FATAL GETAWAY RICH <sup>ET</sup> EX-93 Consigned by ... COWBELL ACRES CANTON, NY | 315-379-1366

Arethusa Jade Velocity <sup>ET</sup> 117243204 CDCB GPTA: (4/18) 246DAUS 153HRDS 19%RIP 94%R -1728M 0.17% -52F -0.03% -68P -421CM\$ -389NM\$ -318FM\$ -314GM\$ -0.1PL 1.2LIV 1.7DPR 2.0CCR 0.9HCR 3.18SCS AJCA: (4/18) 199DAUS GPTAT 91%R 1.2 GJUI 17.0 GJPI 87%R -135

 Rapid Bay Fatal Getaway Rich
 ET

 108110463
 EXCELLENT-93 (5-10)

 2-01
 305
 13032
 4.7% 615
 4.0% 516

 3-04
 305
 13975
 5.1% 718
 3.9% 546

 4-07
 305
 17660
 4.7% 838
 3.7% 651

 5-08
 140
 8627
 4.6% 384
 3.8% 324 rip