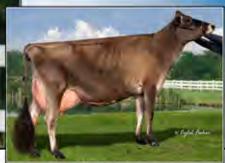

Big Guns Jamaica Vanilla 67005009 EXCELLENT-95 (940) 3-09 365 17443 4.4% 776 4.0% 690 5-03 341 16680 5.4% 893 3.8% 628 8-09 365 25784 5.1% 1334 3.6% 929

- ABA All-American Aged Cow 2016
- . HM Senior Champion, 2016 All American Jersey Show
- HM Senior Champion, 2016 WDE
- · Senior Champion, 2016 OH State Fair
- ABA HHM All-American Aged Cow 2013
- Grand Champion, 2013 NY Spring Show
- · All-Canadian 5-Year-Old 2012
- Reserve ABA All-American 5-Year-Old 2012
- 1st 5-Year-Old & Reserve SR Champion, 2012 RAWF
- Grand Champion, 2012 WDE Junior Show