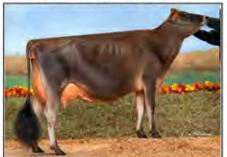

### EMBRYO LOT

5 #1 IVF Embryos

Qualify for Export to Canada or USA

Pictured above ... DAM ... RAPID BAY FATAL GETAWAY RICH <sup>ET</sup> EX-93 Consigned by ... COWBELL ACRES CANTON, NY | 315-379-1366

Arethusa Jade Velocity <sup>ET</sup> 117243204 CDCB GPTA: (4/18) 246DAUS 153HRDS 19%RIP 94%R -1728M 0.17% -52F -0.03% -68P -421CM\$ -389NM\$ -318FM\$ -314GM\$ -0.1PL 1.2LIV 1.7DPR 2.0CCR 0.9HCR 3.18SCS AJCA: (4/18) 199DAUS GPTAT 91%R 1.2 GJUI 17.0 GJPI 87%R -135

 Rapid Bay Fatal Getaway Rich
 ET

 108110463
 EXCELLENT-93 (5-10)

 2-01
 305
 13032
 4.7% 615
 4.0% 516

 3-04
 305
 13975
 5.1% 718
 3.9% 546

 4-07
 305
 17660
 4.7% 838
 3.7% 651

 5-08
 140
 8627
 4.6% 384
 3.8% 324 rip