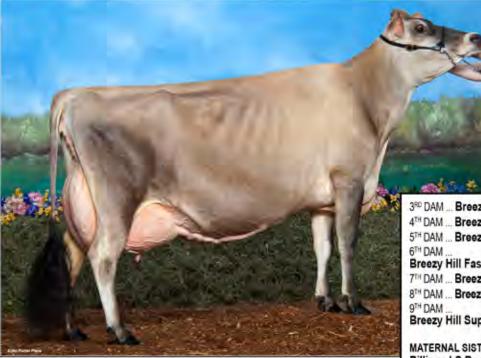

Big Guns Jamaica Vanilla 67005009 EXCELLENT-95 (940) 3-09 365 17443 4.4% 776 4.0% 690 5-03 341 16680 5.4% 893 3.8% 628 8-09 365 25784 5.1% 1334 3.6% 929

- ABA All-American Aged Cow 2016
- . HM Senior Champion, 2016 All American Jersey Show
- HM Senior Champion, 2016 WDE
- · Senior Champion, 2016 OH State Fair
- ABA HHM All-American Aged Cow 2013
- Grand Champion, 2013 NY Spring Show
- · All-Canadian 5-Year-Old 2012
- Reserve ABA All-American 5-Year-Old 2012
- 1st 5-Year-Old & Reserve SR Champion, 2012 RAWF
- Grand Champion, 2012 WDE Junior Show

#### Hollylane R Response 660024

Pictured above ...

Consigned by ...

MADISON S. FISHER

**BIG GUNS JAMAICA VANILLA, EX-95** 

CLAYSBURG, PA | 717-422-1907

DAM .

CAN-PTA: (4/18) 148DAUS 47HRDS 3%RIP 95%R -1285M 0.08% -47F 0.01% -44P -370CMS -353NMS -318FMS -295GMS -1.4PL -0.7LIV 0.1DPR 1.9CCR 3.3HCR 3.25SCS AJCA: (4/18) 112DAUS PTAT 92%R 0.9 JUI 20.1 JPI 90%R -103

3<sup>®D</sup> DAM ... Hillacres Vavoom Voomer, EX-93 • 5-02 305 21210 4.5% 963 3.6% 759 4<sup>TH</sup> DAM ... Hillacres Villa Vavoom, VG-88 5<sup>TH</sup> DAM ... Hillacres Royal Villa, VG-82 6<sup>TH</sup> DAM ... Hillacres Duncan Vista, EX-91 7<sup>TH</sup> DAM ... Hillacres Master Victoria, VG-82 8<sup>TH</sup> DAM ... Hillacres Ben Ellen, EX-91 9<sup>TH</sup> DAM ... Hillacres Ogston Suzie, VG-84