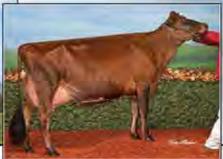

Big Guns Jamaica Vanilla 67005009 EXCELLENT-95 (940) 3-09 365 17443 4.4% 776 4.0% 690 5-03 341 16680 5.4% 893 3.8% 628 8-09 365 25784 5.1% 1334 3.6% 929

- ABA All-American Aged Cow 2016
- . HM Senior Champion, 2016 All American Jersey Show
- HM Senior Champion, 2016 WDE
- · Senior Champion, 2016 OH State Fair
- ABA HHM All-American Aged Cow 2013
- Grand Champion, 2013 NY Spring Show
- · All-Canadian 5-Year-Old 2012
- Reserve ABA All-American 5-Year-Old 2012
- 1st 5-Year-Old & Reserve SR Champion, 2012 RAWF
- Grand Champion, 2012 WDE Junior Show